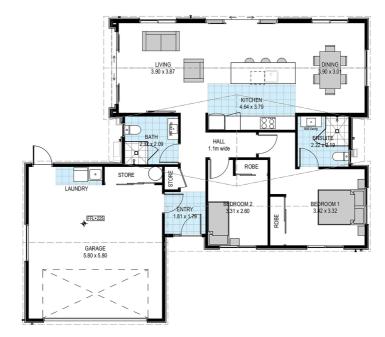

# for sale

Offering two bedrooms, two bathrooms, an open plan living, kitchen and dining area and an internal access double garage, this home is perfectly designed to maximise space, comfortable living and indoor/outdoor flow. The well-appointed main bathroom and ensuite feature quality fixtures and fittings.