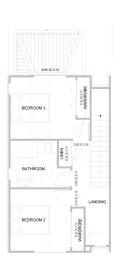

# for sale

This three storey home has an internal access single garage and features a bedroom, bathroom and laundry on the ground floor, an open plan kitchen, dining and living area and balcony on the middle floor and two bedrooms, a study nook and a bathroom on the top floor.

dwelling size  $143 \text{ m}^2$ 

## Ayr Street Townhouse 10, 5-9 Ayr St, Christchurch

dwelling size