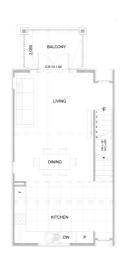

# for sale

This three storey home has an internal access single garage and features a bedroom, bathroom and laundry on the ground floor, an open plan kitchen, dining and living area and balcony on the middle floor and two bedrooms, a study nook and a bathroom on the top floor.

dwelling size  $143 \text{ m}^2$ 

## Ayr Street Townhouse 10, 5-9 Ayr St, Christchurch

dwelling size