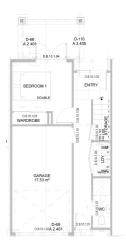

# for sale

This three storey home has an internal access single garage and features a bedroom, bathroom and laundry on the ground floor, an open plan kitchen, dining and living area and balcony on the middle floor and two bedrooms, a study nook and a bathroom on the top floor.

dwelling size  $143 \text{ m}^2$ 

## Ayr Street Townhouse 10, 5-9 Ayr St, Christchurch

dwelling size