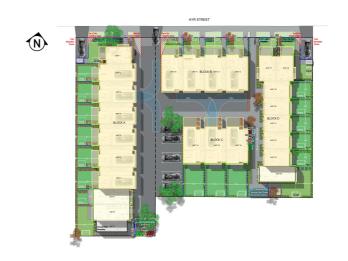

## Riccarton

Townhouse 10, 5-9 Ayr St, Christchurch

Situated just metres away from the heart of Christchurch's Hagley Park and only minutes from Westfield Riccarton, Merivale Mall, Victoria Street and the City Centre, this is an outstanding location! Zoning for Ilam School, Christchurch Girls' and Christchurch Boy's High School creates exceptional value for your investment. Positioned in the perfect area ensures a convenient lifestyle for years to come. The opportunity to live metres away from Hagley Park doesn't come up often, so now is the perfect time to live the best of both worlds - the convenience of the city, with acres of greenery on your doorstep.

## Ayr Street Townhouse 10, 5-9 Ayr St, Christchurch

dwelling size