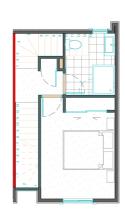

# for sale

This three storey home comes with a carpark and features an open plan kitchen, dining and living area that connects to the outdoor space and a separate laundry on the ground floor, a bedroom and bathroom on the middle floor and a generous bedroom with great storage and an ensuite on the top floor.

## Peterborough Street Townhouse 15, 100 Peterborough Street

dwelling size 80 m<sup>2</sup>