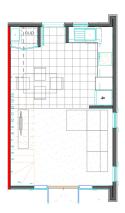

# for sale

This three storey home comes with a carpark and features an open plan kitchen, dining and living area that connects to the outdoor space and a separate laundry on the ground floor, a bedroom and bathroom on the middle floor and a generous bedroom with great storage and an ensuite on the top floor.

## Peterborough Street Townhouse 15, 100 Peterborough Street

dwelling size 80 m<sup>2</sup>