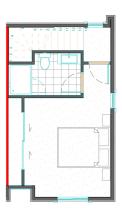

# for sale

This three storey home comes with a carpark and features an open plan kitchen, dining and living area that connects to the outdoor space and a separate laundry on the ground floor, a bedroom and bathroom on the middle floor and a generous bedroom with great storage and an ensuite on the top floor.

## Peterborough Street Townhouse 15, 100 Peterborough Street

dwelling size 80 m<sup>2</sup>