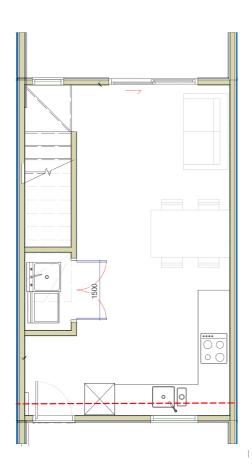

# for sale

This two storey home features an open plan kitchen, dining and living area that connects to the outdoor space plus a separate laundry on the ground floor and a bedroom, study and a bathroom on the first floor.

### Kemp Road Townhouse 3, 58-60 Kemp Road, Auckland