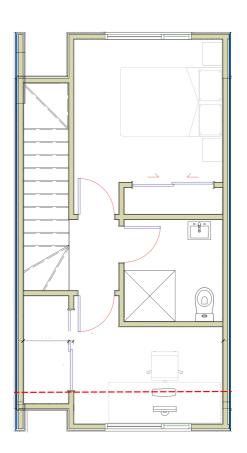

# for sale

This two storey home features an open plan kitchen, dining and living area that connects to the outdoor space plus a separate laundry on the ground floor and a bedroom, study and a bathroom on the first floor.

### Kemp Road Townhouse 3, 58-60 Kemp Road, Auckland