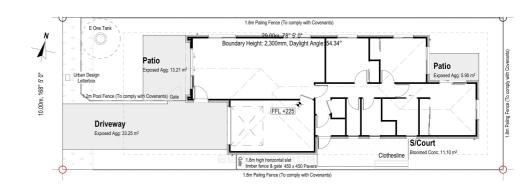

Sabys Estate is positioned on the corner of Sabys Road and Quaifes Road, just minutes' walk from Halswell Primary School and the bustling Shopping Centre. Designed to cater for families and nature enthusiasts, Sabys Estate offers the convenience of outdoor pursuits at your fingertips; having the Halswell Quarry less than five-minutes' away as well as the tranquil Creamery Ponds bordering this development. A short drive into the Halswell township ensures all amenities are found within easy reach, while remaining less than 15-minutes into the City Centre.

dwelling size section size  $120 \text{ m}^2$   $200 \text{ m}^2$ 

homes for sale