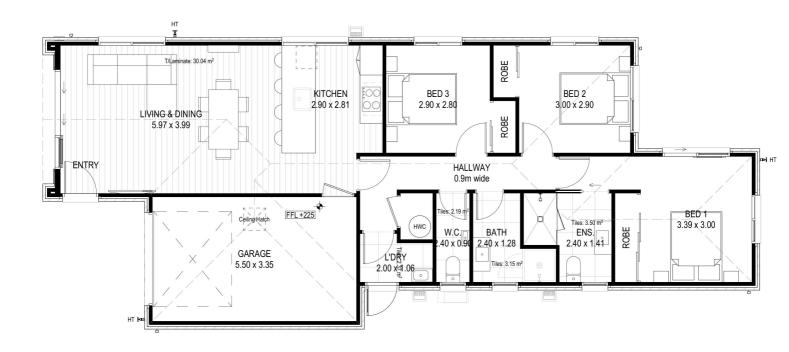

# for sale

This home has a thoughtful floor plan that combines three double bedrooms, two bathrooms and open plan living. The kitchen flows nicely with the North-facing dining and living areas to create an overall space that opens out onto the patio. Finished with quality fixtures and fittings throughout and a fully landscaped section, this home offers great value and an easy lifestyle.

#### more features.

- Ensuite
- Fully Landscaped
- Godfrey Hirst Flooring
- Open Plan Living
- Stone Benchtop
- Tiled Floors to Wet Areas

A Turn Key home is an all-inclusive package that only requires 10% deposit.