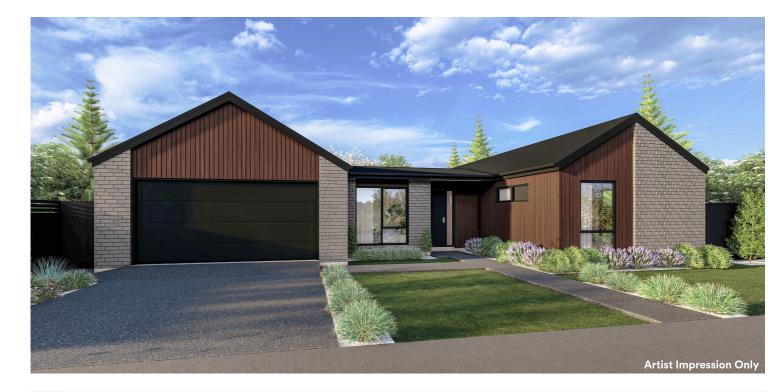

# for sale

Set on a fully landscaped section, this home features three double bedrooms, two bathrooms, an open plan design plus a separate lounge. The living, kitchen and dining space offers a versatile area well suited to families and for entertaining. The home offers an internal access double garage and quality fixtures and fittings throughout, plus it benefits from a good location close to all amenities.

Copper Ridge Estate is an exciting new residential development offering the opportunity to build a beautiful new home in an established community, centrally located on Halswell Road, Christchurch. This exclusive 8.2 hectare neighbourhood boasts a superb community feel and is close to parks and trails, a newly built sports centre, retail complex and the brand new Knights Stream School.