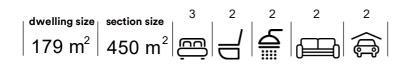

| dwelling size      | section size       | homes       |
|--------------------|--------------------|-------------|
| 179 m <sup>2</sup> | 450 m <sup>2</sup> | for<br>sale |