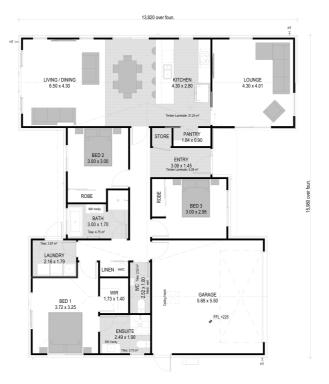

# for sale

Set on a fully landscaped section, this home features three double bedrooms, two bathrooms, an open plan design plus a separate lounge. The living, kitchen and dining space offers a versatile area well suited to families and for entertaining. The home offers an internal access double garage and quality fixtures and fittings throughout, plus it benefits from a good location close to all amenities.

#### more features.

- Fully Landscaped
- Stone Benchtop
- Separate Lounge
- 🗘 Separate Laundry
- Tiled Shower
- 🗘 Walk-in Pantry

A Home and Land Package is a section and home combination with finance options available.