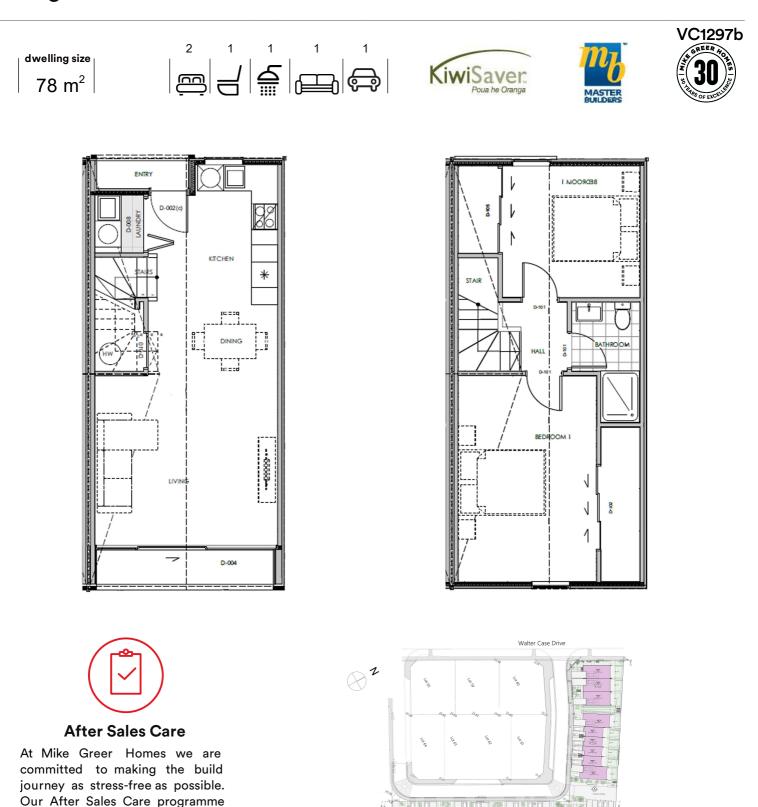

# for sale

This two storey home comes with a carpark and features an open plan kitchen, dining and living area that connects to the outdoor space plus a separate laundry on the ground floor and two generous bedrooms and a bathroom on the first floor.

| dwelling size     | homes       |  |
|-------------------|-------------|--|
| 78 m <sup>2</sup> | for<br>sale |  |

### more features.

- Fully Landscaped
- Complies with the Healthy Homes Standard
- 10 Year Registered Master Build Guarantee
- Off-Street Carpark
- Smeg Appliances
- Undertile Heating in Bathroom
- Window Coverings Included