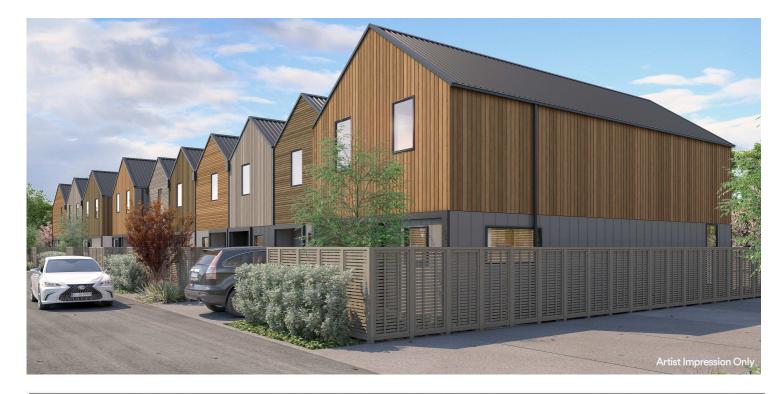

### Highsted

Townhouse 15, Malaga Crescent

# for sale

This two storey home comes with a carpark and features an open plan kitchen, dining and living area that connects to the outdoor space plus a separate laundry on the ground floor and two generous bedrooms and a bathroom on the first floor.

Malaga Crescent is located in the high value leafy suburb of Highsted. Bordering Tulett Park, these homes have unrestricted access to nature and recreation. Highsted is Christchurch's playground with a multitude of parks, cycleways, reserves and walkways all on your doorstep. Executive living close to schooling, supermarkets and still only 15 minutes to the Christchurch CBD.