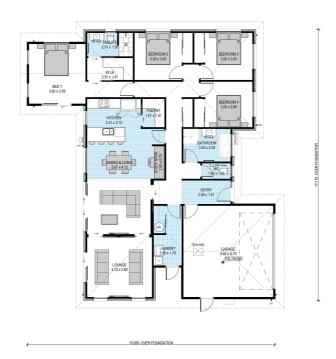

# for sale

This spacious home has a thoughtful floor plan that combines four double bedrooms, two bathrooms, a superb open plan living area plus a separate lounge. The well-appointed kitchen flows nicely with the dining and living areas to create an overall space that opens out onto the outdoor entertaining area. Finished with quality fixtures and fittings throughout, this home offers great value and an easy lifestyle.

 $\begin{array}{c|c} \text{dwelling size} & \text{section size} \\ 193 \text{ m}^2 & 556 \text{ m}^2 \end{array}$ 

#### more features.

- Ducted Heating
- Fully Landscaped
- Separate Lounge
- Study Nook
- Tiled Shower
- Walk-in Pantry

A Turn Key home is an all-inclusive package that only requires 10% deposit.