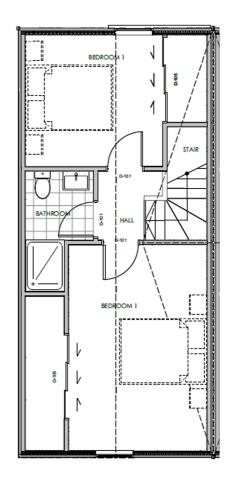

# for sale

This two storey home comes with a carpark and features an open plan kitchen, dining and living area that connects to the outdoor space plus a separate laundry on the ground floor and two generous bedrooms and a bathroom on the first floor.

### Malaga Crescent Townhouse 2, Malaga Crescent

 $\frac{\text{dwelling size}}{78 \text{ m}^2}$ 