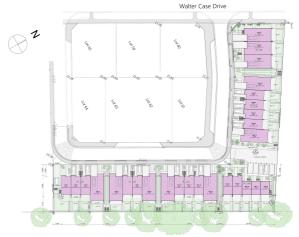

## **Highsted**

Townhouse 2, Malaga Crescent

Malaga Crescent is located in the high value leafy suburb of Highsted. Bordering Tulett Park, these homes have unrestricted access to nature and recreation. Highsted is the ideal place to live for those who love the outdoors, with a multitude of parks, cycleways, reserves, and walkways conveniently on your doorstep. Executive living close to schooling, supermarkets and still only 15 minutes to the Christchurch CBD.