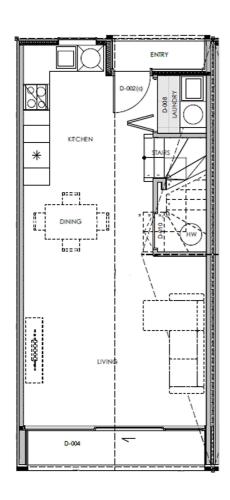

# for sale

This two storey home comes with a carpark and features an open plan kitchen, dining and living area that connects to the outdoor space plus a separate laundry on the ground floor and two generous bedrooms and a bathroom on the first floor.

### Malaga Crescent Townhouse 2, Malaga Crescent

 $\frac{\text{dwelling size}}{78 \text{ m}^2}$ 