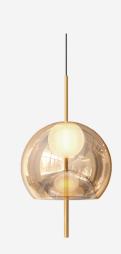

## GALILEO

SANS SOUCI

Learn more here:

**Designed by** Martin Opl

Light radiates through the darkness to create space and depth. The infinite beauty and depth of the universe are reflected in the Galileo product. An expertly crafted glass orb radiates pure light and is positioned in different configurations with a flawless pendant finished in translucent argent or aurum nanocoating. This series pays homage to the sun and the moon and their symbiotic relationship of light and dark, to create a universe full of reflections

## **Colours & Shapes**

\* Standard overall height of pendant (including cable) is 2500 mm / 98,43 in. The cable can be adjusted by shortening the wire

\*\* All glass components are handmade – exact dimensions & colour can vary slightly.