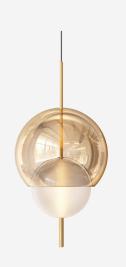

## GALILEO

SANS SOUCI

Learn more here:

**Designed by** Martin Opl

Light radiates through the darkness to create space and depth. The infinite beauty and depth of the universe are reflected in the Galileo product. An expertly crafted glass orb radiates pure light and is positioned in different configurations with a flawless pendant finished in translucent argent or aurum nanocoating. This series pays homage to the sun and the moon and their symbiotic relationship of light and dark, to create a universe full of reflections

## **Colours & Shapes**

\* Standard overall height of pendant (including cable) is 2500 mm / 98,43 in. The cable can be adjusted by shortening the wire

\*\* All glass components are handmade – exact dimensions & colour can vary slightly.