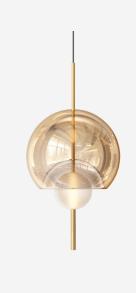

## GALILEO

SANS SOUCI

Learn more here:

**Designed by** Martin Opl

Light radiates through the darkness to create space and depth. The infinite beauty and depth of the universe are reflected in the Galileo product. An expertly crafted glass orb radiates pure light and is positioned in different configurations with a flawless pendant finished in translucent argent or aurum nanocoating. This series pays homage to the sun and the moon and their symbiotic relationship of light and dark, to create a universe full of reflections

## **Colours & Shapes**

\* Standard overall height of pendant (including cable) is 2500 mm / 98,43 in. The cable can be adjusted by shortening the wire

\*\* All glass components are handmade – exact dimensions & colour can vary slightly.