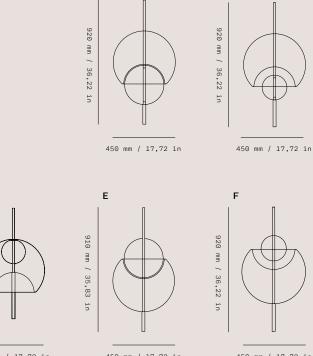

## **Colours & Shapes**

\* Standard overall height of pendant (including cable) is 2500 mm / 98,43 in. The cable can be adjusted by shortening the wire

\*\* All glass components are handmade – exact dimensions & colour can vary slightly.

Aurum 25%

Rose 25%

Argent 25%

в

D

820 mm / 32,28 in

С

Pendant Large "C"