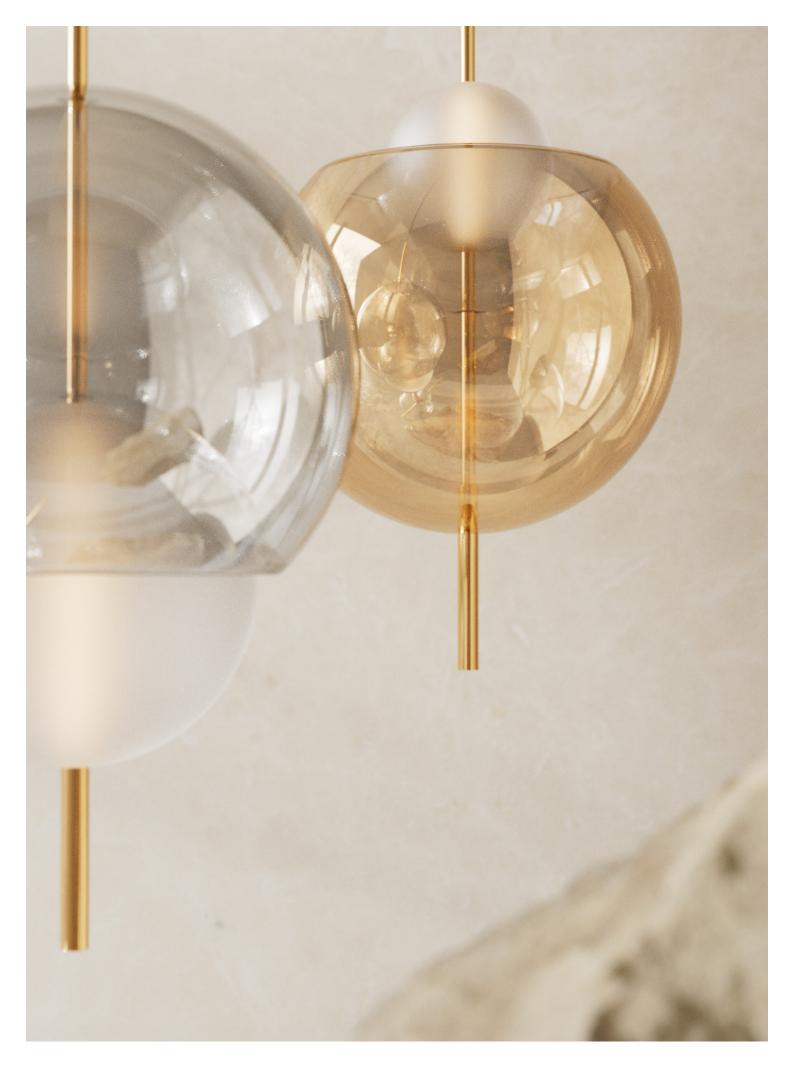

## GALILEO

SANS SOUCI

Learn more here:

**Designed by** Martin Opl

Light radiates through the darkness to create space and depth. The infinite beauty and depth of the universe are reflected in the Galileo product. An expertly crafted glass orb radiates pure light and is positioned in different configurations with a flawless pendant finished in translucent argent or aurum nanocoating. This series pays homage to the sun and the moon and their symbiotic relationship of light and dark, to create a universe full of reflections

## **Colours & Shapes**

\* Standard overall height of pendant (including cable) is 2500 mm / 98,43 in. The cable can be adjusted by shortening the wire

\*\* All glass components are handmade – exact dimensions & colour can vary slightly.

Aurum 25%

Rose 25%

Argent 25%

в

D

820 mm / 32,28 in

С

Pendant Large "C"