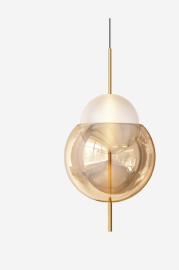

## GALILEO

SANS SOUCI

Learn more here:

**Designed by** Martin Opl

Light radiates through the darkness to create space and depth. The infinite beauty and depth of the universe are reflected in the Galileo product. An expertly crafted glass orb radiates pure light and is positioned in different configurations with a flawless pendant finished in translucent argent or aurum nanocoating. This series pays homage to the sun and the moon and their symbiotic relationship of light and dark, to create a universe full of reflections

Aurum 25%

Rose 25%

Argent 25%

в

D

820 mm / 32,28 in

С

Pendant Large "C"