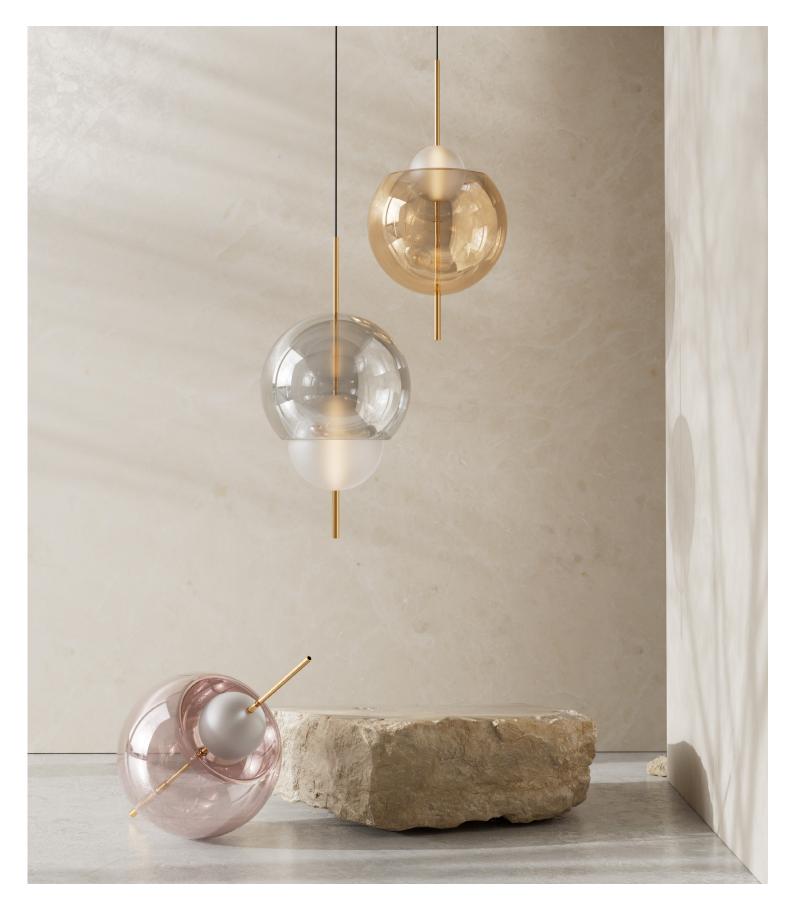

## GALILEO

SANS SOUCI

Learn more here:

**Designed by** Martin Opl

Light radiates through the darkness to create space and depth. The infinite beauty and depth of the universe are reflected in the Galileo product. An expertly crafted glass orb radiates pure light and is positioned in different configurations with a flawless pendant finished in translucent argent or aurum nanocoating. This series pays homage to the sun and the moon and their symbiotic relationship of light and dark, to create a universe full of reflections

## **Colours & Shapes**

\* Standard overall height of pendant (including cable) is 2500 mm / 98,43 in. The cable can be adjusted by shortening the wire

\*\* All glass components are handmade – exact dimensions & colour can vary slightly.