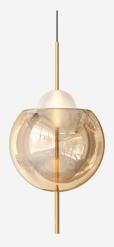

## GALILEO

SANS SOUCI

Learn more here:

**Designed by** Martin Opl

Light radiates through the darkness to create space and depth. The infinite beauty and depth of the universe are reflected in the Galileo product. An expertly crafted glass orb radiates pure light and is positioned in different configurations with a flawless pendant finished in translucent argent or aurum nanocoating. This series pays homage to the sun and the moon and their symbiotic relationship of light and dark, to create a universe full of reflections

Aurum 25%

Rose 25%

Argent 25%

в

D

820 mm / 32,28 in

С

Pendant Large "C"