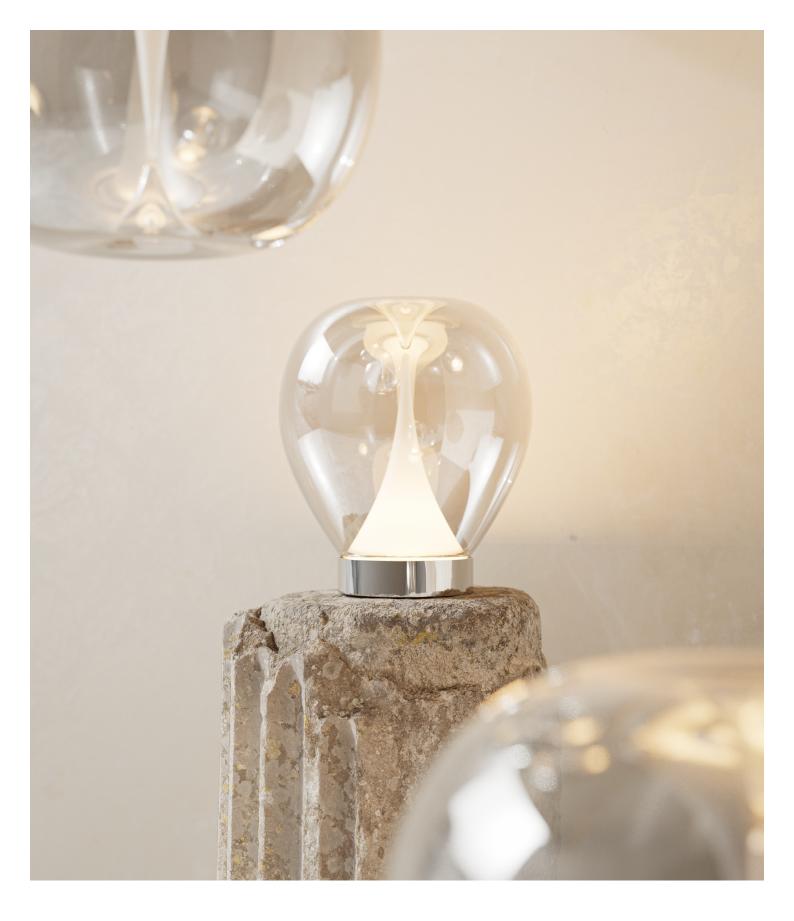

# BOND

Designed by Martin Opl

Two beautifully crafted glass pendants – one convex, one concave – are fitted together with an integrated light source. BOND reflects and transmits light differently depending on the natural light that surrounds it, giving your interior a different ambience during different times of day or seasons. Expertly nano-coated and available in a range of sizes and hues, you can create the perfect formation for your space. BOND allows you to bring high-end lighting design into your home.