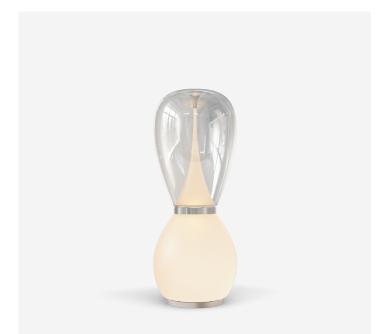

Designed by Martin Opl



SANS SOUCI

# BOND

Designed by Martin Opl

Two beautifully crafted glass pendants – one convex, one concave – are fitted together with an integrated light source. BOND reflects and transmits light differently depending on the natural light that surrounds it, giving your interior a different ambience during different times of day or seasons. Expertly nano-coated and available in a range of sizes and hues, you can create the perfect formation for your space. BOND allows you to bring high-end lighting design into your home.



#### Table light



#### Floor light



### **Colours & shapes**



Aurum 25%



Rosegold 25%



Argent 25%

\* Size of the pendant is approximate.

\*\* All glass components are handmade – exact shape & colour can vary slightly.



## Pendant light



## Wall light





SANS SOUCI

www.sanssoucilighting.com