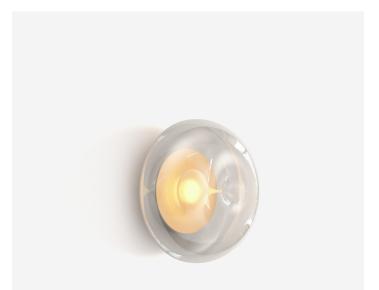

# BOND

Designed by Martin Opl

Two beautifully crafted glass pendants – one convex, one concave – are fitted together with an integrated light source. BOND reflects and transmits light differently depending on the natural light that surrounds it, giving your interior a different ambience during different times of day or seasons. Expertly nano-coated and available in a range of sizes and hues, you can create the perfect formation for your space. BOND allows you to bring high-end lighting design into your home.

## Wall light

SANS SOUCI

www.sanssoucilighting.com