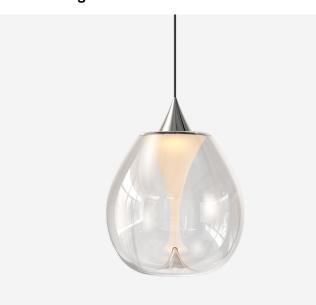

# BOND

Designed by Martin Opl

Two beautifully crafted glass pendants – one convex, one concave – are fitted together with an integrated light source. BOND reflects and transmits light differently depending on the natural light that surrounds it, giving your interior a different ambience during different times of day or seasons. Expertly nano-coated and available in a range of sizes and hues, you can create the perfect formation for your space. BOND allows you to bring high-end lighting design into your home.

## Pendant light