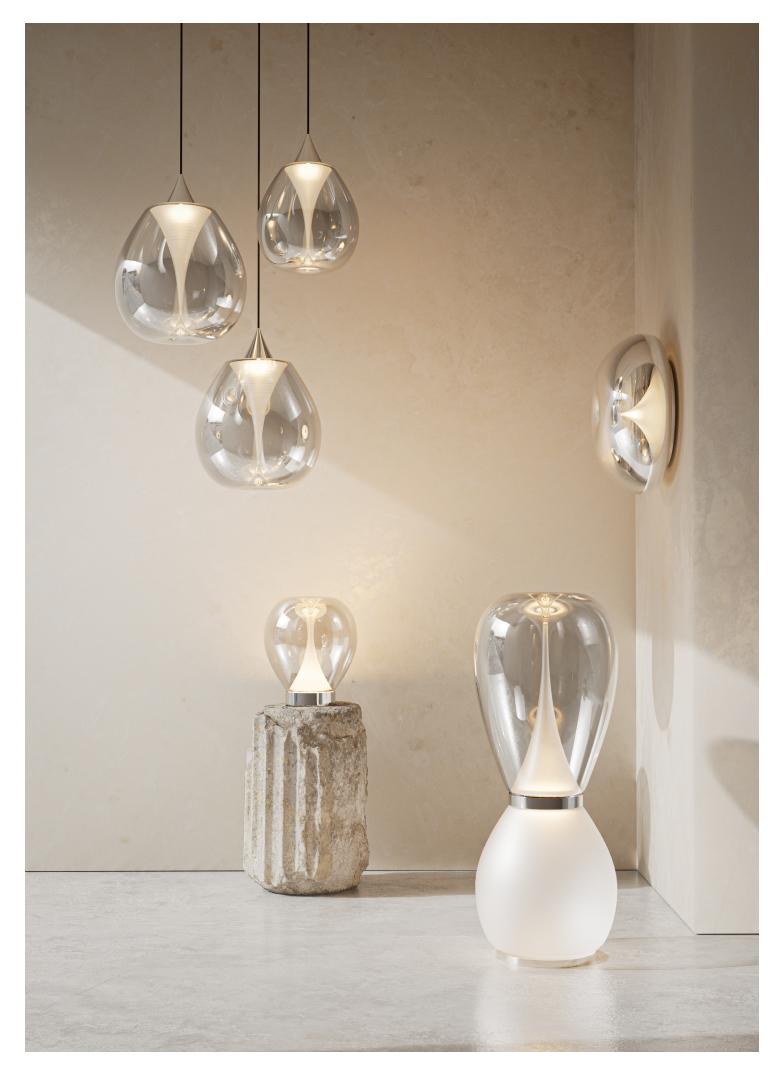

# BOND

Designed by Martin Opl

Two beautifully crafted glass pendants – one convex, one concave – are fitted together with an integrated light source. BOND reflects and transmits light differently depending on the natural light that surrounds it, giving your interior a different ambience during different times of day or seasons. Expertly nano-coated and available in a range of sizes and hues, you can create the perfect formation for your space. BOND allows you to bring high-end lighting design into your home.

#### Table light

#### Floor light

## Pendant light

## Wall light

SANS SOUCI

www.sanssoucilighting.com