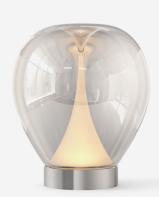

Designed by Martin Opl



SANS SOUCI

# BOND

Designed by Martin Opl

Two beautifully crafted glass pendants – one convex, one concave – are fitted together with an integrated light source. BOND reflects and transmits light differently depending on the natural light that surrounds it, giving your interior a different ambience during different times of day or seasons. Expertly nano-coated and available in a range of sizes and hues, you can create the perfect formation for your space. BOND allows you to bring high-end lighting design into your home.



#### Table light



#### Floor light



### **Colours & shapes**



Aurum 25%



Rosegold 25%



Argent 25%

\* Size of the pendant is approximate.

\*\* All glass components are handmade – exact shape & colour can vary slightly.



## Pendant light



## Wall light





SANS SOUCI

www.sanssoucilighting.com