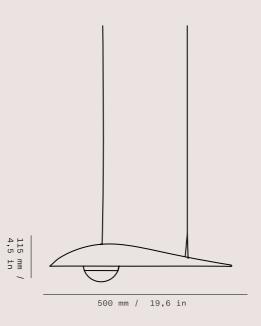

## Colours & Shapes

\* Standard overall height of pendant (including cable) is 2500 mm / 98,43 in. The cable can be adjusted by shortening the wire.

\*\* All glass components are handmade - exact dimensions & colour can vary slightly.