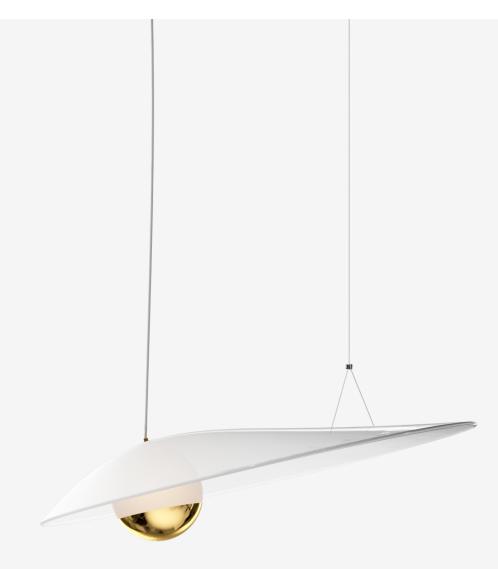

## **OYSTER**

here:

Learn more

Designed by Anna-Myato Seho

Inspired by the beauty of pearls hidden within an oyster, each piece features a fine crystal shell encasing a luminous glass sphere. The combination of crystal and brass creates a stunning play of light, while gradient sandblasting adds depth to the design. As light passes through, it creates a soft, radiant glow that brings elegance to any space.