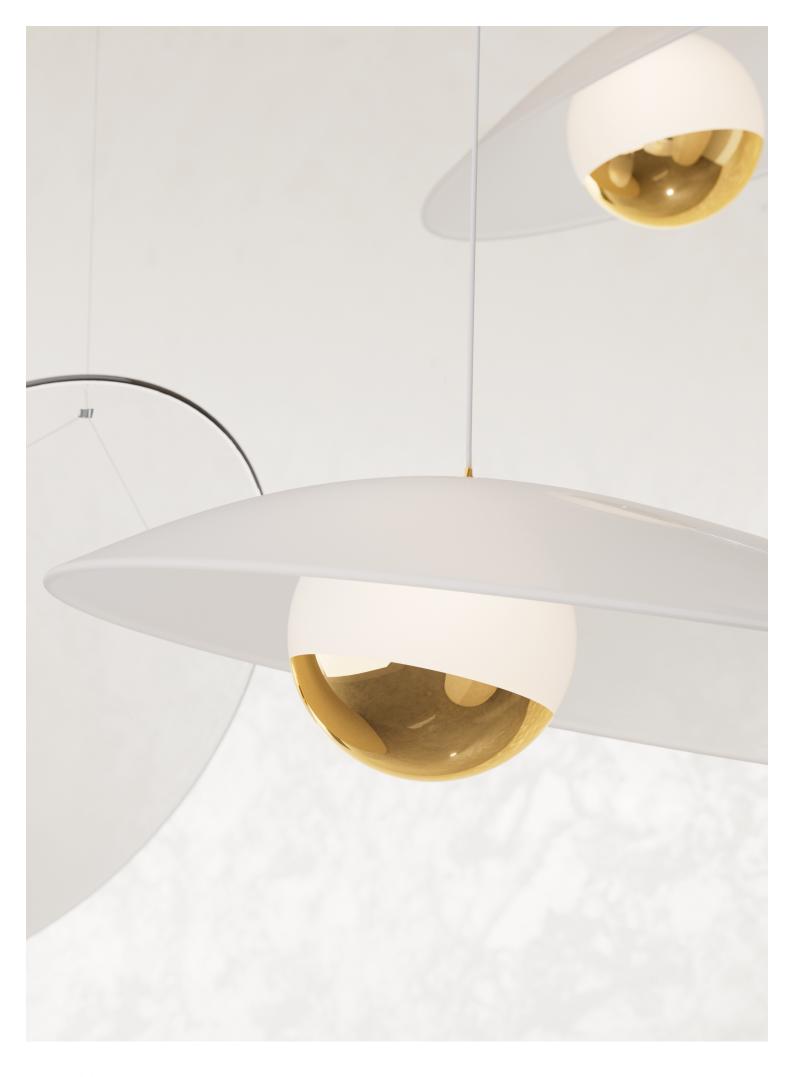

## **OYSTER**

here:

Learn more

Designed by Anna-Myato Seho

Inspired by the beauty of pearls hidden within an oyster, each piece features a fine crystal shell encasing a luminous glass sphere. The combination of crystal and brass creates a stunning play of light, while gradient sandblasting adds depth to the design. As light passes through, it creates a soft, radiant glow that brings elegance to any space.