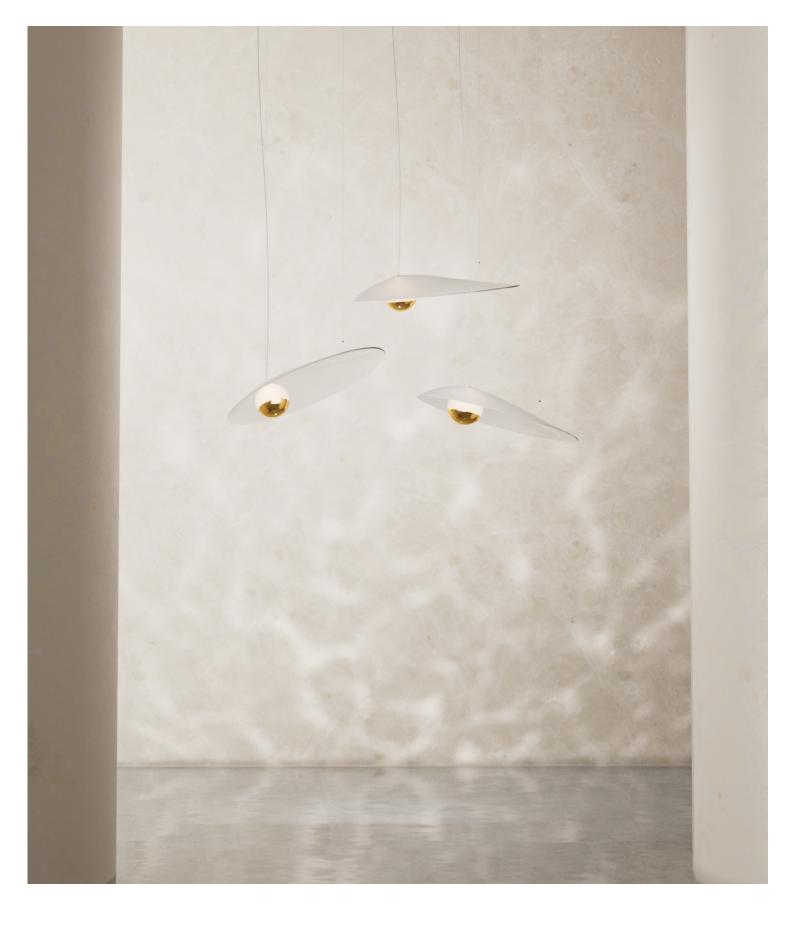

## **OYSTER**

here:

Learn more

Designed by Anna-Myato Seho

Inspired by the beauty of pearls hidden within an oyster, each piece features a fine crystal shell encasing a luminous glass sphere. The combination of crystal and brass creates a stunning play of light, while gradient sandblasting adds depth to the design. As light passes through, it creates a soft, radiant glow that brings elegance to any space.