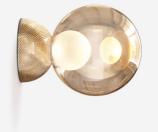

## CHARM

Designed by Sara Moroni

The combination of elegant, clean geometric shapes and simple details is truly magical. The Charm collection is made up of glass spheres that look simple at first glance, but hide a secret. This sculptural object, reminiscent of a reflective jewel, hides a second, glowing sphere. When the light is switched on, this hidden sphere reveals its beauty. The light penetrates the glass, creating a new, beautiful and unexpected shape.

Aurum 25%

Rose 25%

Argent 25%

Table Lamp

Wall Sconce

Hemisphere Pendant

Floor Lamp

Sphere Pendant