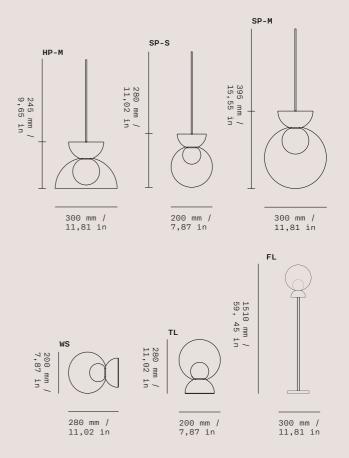

## **Colours & Shapes**

\* Standard overall height of pendant (including cable) is 2500 mm / 98,43 in. The cable can be adjusted by shortening the wire

\*\* All glass components are handmade – exact dimensions & colour can vary slightly.

Aurum 25%

Rose 25%

Argent 25%

Table Lamp

Wall Sconce

Hemisphere Pendant

Floor Lamp

Sphere Pendant