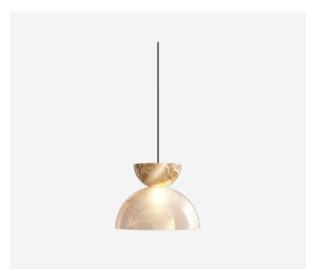

## CHARM

Designed by Sara Moroni

The combination of elegant, clean geometric shapes and simple details is truly magical. The Charm collection is made up of glass spheres that look simple at first glance, but hide a secret. This sculptural object, reminiscent of a reflective jewel, hides a second, glowing sphere. When the light is switched on, this hidden sphere reveals its beauty. The light penetrates the glass, creating a new, beautiful and unexpected shape.

Aurum 25%

Rose 25%

Argent 25%

Table Lamp

Wall Sconce

Hemisphere Pendant

Floor Lamp

Sphere Pendant