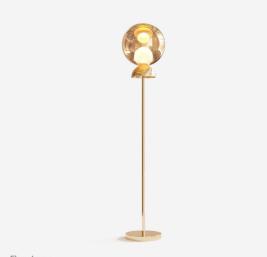

## CHARM

Designed by Sara Moroni

The combination of elegant, clean geometric shapes and simple details is truly magical. The Charm collection is made up of glass spheres that look simple at first glance, but hide a secret. This sculptural object, reminiscent of a reflective jewel, hides a second, glowing sphere. When the light is switched on, this hidden sphere reveals its beauty. The light penetrates the glass, creating a new, beautiful and unexpected shape.

Aurum 25%

Rose 25%

Argent 25%

Table Lamp

Wall Sconce

Hemisphere Pendant

Floor Lamp

Sphere Pendant