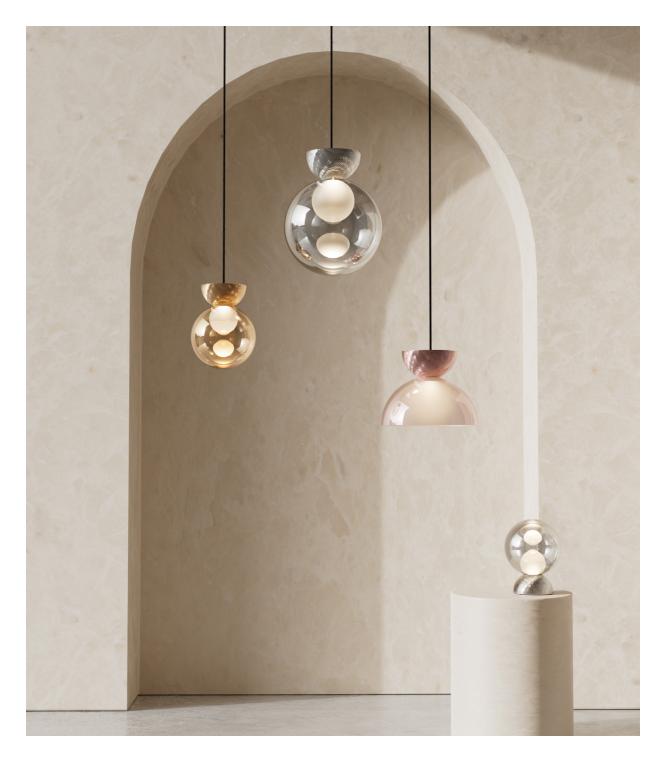

## CHARM

Designed by Sara Moroni

The combination of elegant, clean geometric shapes and simple details is truly magical. The Charm collection is made up of glass spheres that look simple at first glance, but hide a secret. This sculptural object, reminiscent of a reflective jewel, hides a second, glowing sphere. When the light is switched on, this hidden sphere reveals its beauty. The light penetrates the glass, creating a new, beautiful and unexpected shape.

Aurum 25%

Rose 25%

Argent 25%

Table Lamp

Wall Sconce

Hemisphere Pendant

Floor Lamp

Sphere Pendant