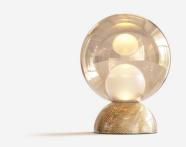

## CHARM

Designed by Sara Moroni

The combination of elegant, clean geometric shapes and simple details is truly magical. The Charm collection is made up of glass spheres that look simple at first glance, but hide a secret. This sculptural object, reminiscent of a reflective jewel, hides a second, glowing sphere. When the light is switched on, this hidden sphere reveals its beauty. The light penetrates the glass, creating a new, beautiful and unexpected shape.

Aurum 25%

Rose 25%

Argent 25%

Table Lamp

Wall Sconce

Hemisphere Pendant

Floor Lamp

Sphere Pendant