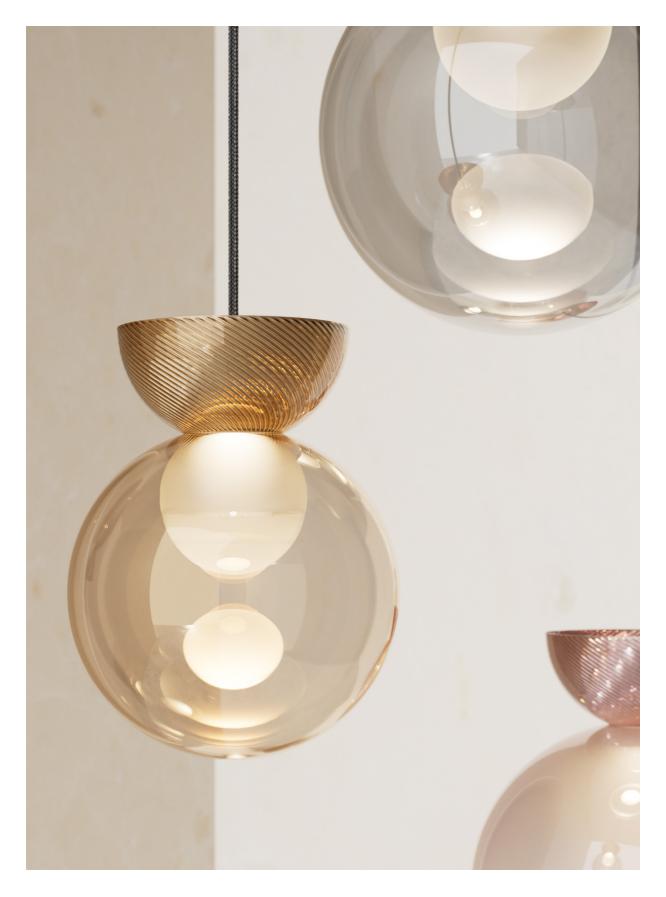

## CHARM

Designed by Sara Moroni

The combination of elegant, clean geometric shapes and simple details is truly magical. The Charm collection is made up of glass spheres that look simple at first glance, but hide a secret. This sculptural object, reminiscent of a reflective jewel, hides a second, glowing sphere. When the light is switched on, this hidden sphere reveals its beauty. The light penetrates the glass, creating a new, beautiful and unexpected shape.