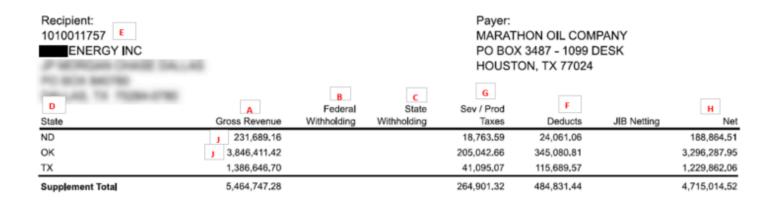

## **1099 Misc OLD FORM – Separate forms for each state:**

|                                                                                                                           |                                                                                          |                                                 |                                                                                                                                                       |                                                                                                                                                                                                                                                            | CORRECTED (Fchecked)                                                                                                                                                                                                                                                                                                                                                                                                                                                                                                                                                                                                                                                                                                                                                                                                                                                                                                                                                                                                                                                                                                                                                                                                                                                                                                                                                                                                                                                                                                                                                                                                                                                                                                                                                                                                                                                                                                                                                                                                                                                                                                           |                                                                     |                                                                                                                  |
|---------------------------------------------------------------------------------------------------------------------------|------------------------------------------------------------------------------------------|-------------------------------------------------|-------------------------------------------------------------------------------------------------------------------------------------------------------|------------------------------------------------------------------------------------------------------------------------------------------------------------------------------------------------------------------------------------------------------------|--------------------------------------------------------------------------------------------------------------------------------------------------------------------------------------------------------------------------------------------------------------------------------------------------------------------------------------------------------------------------------------------------------------------------------------------------------------------------------------------------------------------------------------------------------------------------------------------------------------------------------------------------------------------------------------------------------------------------------------------------------------------------------------------------------------------------------------------------------------------------------------------------------------------------------------------------------------------------------------------------------------------------------------------------------------------------------------------------------------------------------------------------------------------------------------------------------------------------------------------------------------------------------------------------------------------------------------------------------------------------------------------------------------------------------------------------------------------------------------------------------------------------------------------------------------------------------------------------------------------------------------------------------------------------------------------------------------------------------------------------------------------------------------------------------------------------------------------------------------------------------------------------------------------------------------------------------------------------------------------------------------------------------------------------------------------------------------------------------------------------------|---------------------------------------------------------------------|------------------------------------------------------------------------------------------------------------------|
| OFF CORP.                                                                                                                 | ECTED (if checked)                                                                       |                                                 |                                                                                                                                                       | PAYER'S name, street address, city or town, state or province, country,<br>ZIP or foreign postal code, and telephone no.                                                                                                                                   | 1 Rets \$0.00                                                                                                                                                                                                                                                                                                                                                                                                                                                                                                                                                                                                                                                                                                                                                                                                                                                                                                                                                                                                                                                                                                                                                                                                                                                                                                                                                                                                                                                                                                                                                                                                                                                                                                                                                                                                                                                                                                                                                                                                                                                                                                                  | 2 Royaties<br>\$80,501.68                                           | OMB No. 1545-011                                                                                                 |
|                                                                                                                           |                                                                                          | 5 Beatle                                        |                                                                                                                                                       | MARATHON OIL COMPANY<br>PO BOX 3487 - 1099 DESK                                                                                                                                                                                                            | 3 Other Income                                                                                                                                                                                                                                                                                                                                                                                                                                                                                                                                                                                                                                                                                                                                                                                                                                                                                                                                                                                                                                                                                                                                                                                                                                                                                                                                                                                                                                                                                                                                                                                                                                                                                                                                                                                                                                                                                                                                                                                                                                                                                                                 | 4 Federal income tax withheld                                       | 2020                                                                                                             |
| PAYER'S name, street address, city or lown, state or province, country,                                                   | 1 Rents                                                                                  | 2 Royaties                                      | OMB No. 1545-0115                                                                                                                                     | HOUSTON, TX 77024                                                                                                                                                                                                                                          | \$0.00                                                                                                                                                                                                                                                                                                                                                                                                                                                                                                                                                                                                                                                                                                                                                                                                                                                                                                                                                                                                                                                                                                                                                                                                                                                                                                                                                                                                                                                                                                                                                                                                                                                                                                                                                                                                                                                                                                                                                                                                                                                                                                                         |                                                                     | Form1099-MISC                                                                                                    |
| 2P or foreign postal code, and telephone no.                                                                              | \$0,00                                                                                   | A \$11,479.97                                   |                                                                                                                                                       |                                                                                                                                                                                                                                                            | 5 Fishing Boat Proceeds                                                                                                                                                                                                                                                                                                                                                                                                                                                                                                                                                                                                                                                                                                                                                                                                                                                                                                                                                                                                                                                                                                                                                                                                                                                                                                                                                                                                                                                                                                                                                                                                                                                                                                                                                                                                                                                                                                                                                                                                                                                                                                        | Elliedcal and health care payments                                  | Miscellaneou                                                                                                     |
| MARATHON OIL COMPANY                                                                                                      | *****                                                                                    |                                                 | 2020                                                                                                                                                  | PAYER'S lederal dentification number   RECIPENT'S identification number                                                                                                                                                                                    | \$0.00<br>er 7 Novemployee compensation                                                                                                                                                                                                                                                                                                                                                                                                                                                                                                                                                                                                                                                                                                                                                                                                                                                                                                                                                                                                                                                                                                                                                                                                                                                                                                                                                                                                                                                                                                                                                                                                                                                                                                                                                                                                                                                                                                                                                                                                                                                                                        | \$0.00<br>8 Substitute payments in lieu of                          | Incom                                                                                                            |
| PO BOX 3487 - 1099 DESK                                                                                                   | 3 Other Income                                                                           | 4 Federal income tax withheld                   |                                                                                                                                                       | 25-1415039                                                                                                                                                                                                                                                 | \$0.00                                                                                                                                                                                                                                                                                                                                                                                                                                                                                                                                                                                                                                                                                                                                                                                                                                                                                                                                                                                                                                                                                                                                                                                                                                                                                                                                                                                                                                                                                                                                                                                                                                                                                                                                                                                                                                                                                                                                                                                                                                                                                                                         | dividends or interest<br>\$0.00<br>10 Crop imurance proceds         | Copy B - For Recipient<br>This is important fair<br>information and is being                                     |
| HOUSTON, TX 77024                                                                                                         | \$0.00                                                                                   | B \$0.00                                        | Form 1099-MISC                                                                                                                                        | ENERGY INC                                                                                                                                                                                                                                                 | Total Program probability of the property for made                                                                                                                                                                                                                                                                                                                                                                                                                                                                                                                                                                                                                                                                                                                                                                                                                                                                                                                                                                                                                                                                                                                                                                                                                                                                                                                                                                                                                                                                                                                                                                                                                                                                                                                                                                                                                                                                                                                                                                                                                                                                             | \$0.00                                                              | furnished to the Internal<br>Revenue Service. If you ar<br>required to file a return,                            |
|                                                                                                                           | 5 Fishing Boat Proceeds                                                                  | ts 6 Medical and health care payments Miscellar |                                                                                                                                                       | PO Will Self-St.<br>Self-All, To Tiller-1790                                                                                                                                                                                                               | 1) Excess politics paradhale payments                                                                                                                                                                                                                                                                                                                                                                                                                                                                                                                                                                                                                                                                                                                                                                                                                                                                                                                                                                                                                                                                                                                                                                                                                                                                                                                                                                                                                                                                                                                                                                                                                                                                                                                                                                                                                                                                                                                                                                                                                                                                                          | 14. Gross proceeds and in an                                        | negligence penalty of other<br>sanction may be imposed on<br>you if this income is taxable                       |
|                                                                                                                           | \$0.00                                                                                   | \$0.00                                          | Income                                                                                                                                                |                                                                                                                                                                                                                                                            | \$0.00<br>15a Section 409A defensis                                                                                                                                                                                                                                                                                                                                                                                                                                                                                                                                                                                                                                                                                                                                                                                                                                                                                                                                                                                                                                                                                                                                                                                                                                                                                                                                                                                                                                                                                                                                                                                                                                                                                                                                                                                                                                                                                                                                                                                                                                                                                            | SD.00<br>15b Section 409A income                                    | and the IRS determines the<br>it has not been reported                                                           |
| PAYER'S federal identification number RECIPIENT'S identification number                                                   | 7 Nonemployee compensation                                                               | 8 Substitute payments in lieu of                | 2000000                                                                                                                                               |                                                                                                                                                                                                                                                            | \$0.00                                                                                                                                                                                                                                                                                                                                                                                                                                                                                                                                                                                                                                                                                                                                                                                                                                                                                                                                                                                                                                                                                                                                                                                                                                                                                                                                                                                                                                                                                                                                                                                                                                                                                                                                                                                                                                                                                                                                                                                                                                                                                                                         | \$0.00                                                              |                                                                                                                  |
| PAICA STOUGHT AND INCOME TO THE PAICA STOUGHT AND INCOME TO THE PAICA STOUGHT AND INCOME TO THE PAICA STOUGHT AND INCOME. |                                                                                          | dvidends or interest                            | Copy B - For Recipient                                                                                                                                | Account number (see instructions)                                                                                                                                                                                                                          | 16 State tax withheld                                                                                                                                                                                                                                                                                                                                                                                                                                                                                                                                                                                                                                                                                                                                                                                                                                                                                                                                                                                                                                                                                                                                                                                                                                                                                                                                                                                                                                                                                                                                                                                                                                                                                                                                                                                                                                                                                                                                                                                                                                                                                                          | 17 State/Payer's state no.                                          | 18 State Income                                                                                                  |
| 25-1415039                                                                                                                |                                                                                          |                                                 | This is important tax                                                                                                                                 | 1010011757-OK Form 1096 MSC (Keep for your records)                                                                                                                                                                                                        | \$3,534.05<br>www.in.govform1099misc                                                                                                                                                                                                                                                                                                                                                                                                                                                                                                                                                                                                                                                                                                                                                                                                                                                                                                                                                                                                                                                                                                                                                                                                                                                                                                                                                                                                                                                                                                                                                                                                                                                                                                                                                                                                                                                                                                                                                                                                                                                                                           | OK Department of the Timerou                                        | \$80,501.68<br>y - Internal Revenue Service                                                                      |
| 20 111000                                                                                                                 | \$0.00                                                                                   |                                                 | information and is being                                                                                                                              | Additional Information for Recipient:                                                                                                                                                                                                                      | www.ins.goviores.covienesc                                                                                                                                                                                                                                                                                                                                                                                                                                                                                                                                                                                                                                                                                                                                                                                                                                                                                                                                                                                                                                                                                                                                                                                                                                                                                                                                                                                                                                                                                                                                                                                                                                                                                                                                                                                                                                                                                                                                                                                                                                                                                                     | Department of the receipt                                           | ,                                                                                                                |
| ENERGY INC                                                                                                                | 3 Payr matched side of 21,00 or<br>not of convery policial to slayer<br>(regard for each | 10 Crop insurance proceeds<br>\$0.00            | furnished to the Internal<br>Revenue Service. If you are<br>required to file a return, a<br>negligence penalty of other<br>sanction may be imposed on | Box 2 - Royalties: Gross Royalty Interest (See Box 2)<br>LESS PIPELINE/TRANSPORTER/PURCHASER COSTS:<br>LESS STATE AND MISCELLANEOUS TAXES:<br>LESS BACKUP WITHHOLDING (SEE BOX 4):<br>EQUALS NET ROYALTY INTEREST                                          | CORRECTED (if checked)                                                                                                                                                                                                                                                                                                                                                                                                                                                                                                                                                                                                                                                                                                                                                                                                                                                                                                                                                                                                                                                                                                                                                                                                                                                                                                                                                                                                                                                                                                                                                                                                                                                                                                                                                                                                                                                                                                                                                                                                                                                                                                         |                                                                     | \$80,501,68<br>\$9,824,46<br>\$7,252,90<br>\$0,00<br>\$63,424,26                                                 |
| DACAL YERSALINE                                                                                                           | 13 Excess golden parachute payments                                                      | 11 Cores novembre residence                     | you if this income is taxable                                                                                                                         | PAYER'S name, street address, city or lown, state or province, country,<br>ZIP or foreign postal code, and telephone no.                                                                                                                                   | 1 Reits                                                                                                                                                                                                                                                                                                                                                                                                                                                                                                                                                                                                                                                                                                                                                                                                                                                                                                                                                                                                                                                                                                                                                                                                                                                                                                                                                                                                                                                                                                                                                                                                                                                                                                                                                                                                                                                                                                                                                                                                                                                                                                                        | 2 Royaltes                                                          | OMB No. 1545-01                                                                                                  |
|                                                                                                                           | or merce force hearing beloaus                                                           | atorey                                          | and the IRS determines that                                                                                                                           | MARATHON OIL COMPANY                                                                                                                                                                                                                                       | \$0.00<br>3 Other Income                                                                                                                                                                                                                                                                                                                                                                                                                                                                                                                                                                                                                                                                                                                                                                                                                                                                                                                                                                                                                                                                                                                                                                                                                                                                                                                                                                                                                                                                                                                                                                                                                                                                                                                                                                                                                                                                                                                                                                                                                                                                                                       | \$579,171.70<br>4 Federal income tax withheld                       | 2020                                                                                                             |
|                                                                                                                           | \$0.00                                                                                   | \$0.00                                          | it has not been reported                                                                                                                              | PO BOX 3487 - 1099 DESK<br>HOUSTON, TX 77024                                                                                                                                                                                                               | SO OO                                                                                                                                                                                                                                                                                                                                                                                                                                                                                                                                                                                                                                                                                                                                                                                                                                                                                                                                                                                                                                                                                                                                                                                                                                                                                                                                                                                                                                                                                                                                                                                                                                                                                                                                                                                                                                                                                                                                                                                                                                                                                                                          |                                                                     |                                                                                                                  |
| -                                                                                                                         | 15a Section 409A deferrals                                                               | 15b Section 409A income                         |                                                                                                                                                       | HOUSTON, IX 77024                                                                                                                                                                                                                                          | 5 Fishing Boat Proceeds                                                                                                                                                                                                                                                                                                                                                                                                                                                                                                                                                                                                                                                                                                                                                                                                                                                                                                                                                                                                                                                                                                                                                                                                                                                                                                                                                                                                                                                                                                                                                                                                                                                                                                                                                                                                                                                                                                                                                                                                                                                                                                        | E Viedcal and health care payments                                  | Miscellaneou                                                                                                     |
| -                                                                                                                         | 0.000                                                                                    | 20,000                                          |                                                                                                                                                       |                                                                                                                                                                                                                                                            | \$0.00                                                                                                                                                                                                                                                                                                                                                                                                                                                                                                                                                                                                                                                                                                                                                                                                                                                                                                                                                                                                                                                                                                                                                                                                                                                                                                                                                                                                                                                                                                                                                                                                                                                                                                                                                                                                                                                                                                                                                                                                                                                                                                                         | \$0.00                                                              | Incom                                                                                                            |
|                                                                                                                           | \$0.00                                                                                   | \$0.00                                          |                                                                                                                                                       | PAYER'S federal identification number RECIPENT'S identification number 25-1415039                                                                                                                                                                          | er 7 Nonemployee compensation<br>\$0.00                                                                                                                                                                                                                                                                                                                                                                                                                                                                                                                                                                                                                                                                                                                                                                                                                                                                                                                                                                                                                                                                                                                                                                                                                                                                                                                                                                                                                                                                                                                                                                                                                                                                                                                                                                                                                                                                                                                                                                                                                                                                                        | 8 Substitute payments in lieu of<br>dividends or interest<br>\$0.00 | Copy B - For Recipie This is important                                                                           |
| Account number (see instructions)                                                                                         | 16 State tax withheld                                                                    | 17 State Payer's state no.                      | 18 State Income                                                                                                                                       |                                                                                                                                                                                                                                                            | 1 Payment on the FILTER of the | 10 Crop insurance proeeds                                           | Information and is being<br>furnished to the Internal                                                            |
| 1010011757-ND E                                                                                                           | C \$246.85                                                                               | ND D                                            | \$11,479.97                                                                                                                                           | ENERGY INC                                                                                                                                                                                                                                                 |                                                                                                                                                                                                                                                                                                                                                                                                                                                                                                                                                                                                                                                                                                                                                                                                                                                                                                                                                                                                                                                                                                                                                                                                                                                                                                                                                                                                                                                                                                                                                                                                                                                                                                                                                                                                                                                                                                                                                                                                                                                                                                                                | \$0.00                                                              | Revenue Service. If you a<br>required to file a return,<br>regligence penalty of oth<br>sanction may be imposed. |
| Form 1099-MISC (Keep for your records)                                                                                    | www.irs.gov/form1099misc                                                                 | Department of the Treasu                        | ry - Internal Revenue Service                                                                                                                         | SALAS, N. YOM UNK                                                                                                                                                                                                                                          | 13 Excess patter paractuse payments<br>\$0.00                                                                                                                                                                                                                                                                                                                                                                                                                                                                                                                                                                                                                                                                                                                                                                                                                                                                                                                                                                                                                                                                                                                                                                                                                                                                                                                                                                                                                                                                                                                                                                                                                                                                                                                                                                                                                                                                                                                                                                                                                                                                                  | N Gross proceeds paid to an<br>attorney \$0.00                      | you if this income is taxall<br>and the IRS determines to                                                        |
|                                                                                                                           |                                                                                          |                                                 |                                                                                                                                                       |                                                                                                                                                                                                                                                            | 15a Section 409A deferrals                                                                                                                                                                                                                                                                                                                                                                                                                                                                                                                                                                                                                                                                                                                                                                                                                                                                                                                                                                                                                                                                                                                                                                                                                                                                                                                                                                                                                                                                                                                                                                                                                                                                                                                                                                                                                                                                                                                                                                                                                                                                                                     | 15b Section 409A income                                             | C rate rate seen region                                                                                          |
| Additional Information for Recipient:                                                                                     |                                                                                          |                                                 | A                                                                                                                                                     |                                                                                                                                                                                                                                                            | \$0.00                                                                                                                                                                                                                                                                                                                                                                                                                                                                                                                                                                                                                                                                                                                                                                                                                                                                                                                                                                                                                                                                                                                                                                                                                                                                                                                                                                                                                                                                                                                                                                                                                                                                                                                                                                                                                                                                                                                                                                                                                                                                                                                         | \$0.00                                                              |                                                                                                                  |
| Box 2 - Royalties: Gross Royalty Interest (See Box 2)                                                                     |                                                                                          |                                                 | \$11,479.97                                                                                                                                           | Account number (see instructions)                                                                                                                                                                                                                          | 15 State tax withfield                                                                                                                                                                                                                                                                                                                                                                                                                                                                                                                                                                                                                                                                                                                                                                                                                                                                                                                                                                                                                                                                                                                                                                                                                                                                                                                                                                                                                                                                                                                                                                                                                                                                                                                                                                                                                                                                                                                                                                                                                                                                                                         | 17 State/Payer's state no.                                          | 18 State Income                                                                                                  |
| LESS PIPELINE/TRANSPORTER/PURCHASER COSTS:                                                                                |                                                                                          |                                                 | F \$1,375.10                                                                                                                                          | 1010011757-TX                                                                                                                                                                                                                                              | \$0.00                                                                                                                                                                                                                                                                                                                                                                                                                                                                                                                                                                                                                                                                                                                                                                                                                                                                                                                                                                                                                                                                                                                                                                                                                                                                                                                                                                                                                                                                                                                                                                                                                                                                                                                                                                                                                                                                                                                                                                                                                                                                                                                         |                                                                     | \$579,171.7<br>py - Internal Revenue Service                                                                     |
|                                                                                                                           |                                                                                          |                                                 | 91,010.16                                                                                                                                             | Form 1099-MISC (Keep for your records)                                                                                                                                                                                                                     | www.irs.govform1099misc                                                                                                                                                                                                                                                                                                                                                                                                                                                                                                                                                                                                                                                                                                                                                                                                                                                                                                                                                                                                                                                                                                                                                                                                                                                                                                                                                                                                                                                                                                                                                                                                                                                                                                                                                                                                                                                                                                                                                                                                                                                                                                        | Department of the Treasu                                            | AT - MACHINE PROVINCE DEPACE                                                                                     |
| LESS STATE AND MISCELLANEOUS TAXES:<br>Less Backup withholding (see Box 4):<br>Equals Net Royalty interest                |                                                                                          | c                                               | G \$1,243.82<br>B \$0.00<br>H \$8,861.05                                                                                                              | Additional Information for Recipient:<br>Box 2 - Royalties: Gross Royalty Interest (See Box 2)<br>LESS PIPELINET/RANSPORTER/PURCHASER COSTS:<br>LESS STATE AND MISCELLANEOUS TAXES;<br>LESS BACKUP WITHHOLDING (SEE BOX 4):<br>EQUALS NET ROYALTY INTEREST |                                                                                                                                                                                                                                                                                                                                                                                                                                                                                                                                                                                                                                                                                                                                                                                                                                                                                                                                                                                                                                                                                                                                                                                                                                                                                                                                                                                                                                                                                                                                                                                                                                                                                                                                                                                                                                                                                                                                                                                                                                                                                                                                |                                                                     | \$579,171.70<br>\$115.72<br>\$20,808.04<br>\$0.00<br>\$558,247.94                                                |

## **1099 Misc NEW FORM – 1 Single Form for ALL States:**

|                                                                                                                    | □ correct                    | ED (if checked)                   |                                                                     |                                                |                                                                                          |                                                                                                        |
|--------------------------------------------------------------------------------------------------------------------|------------------------------|-----------------------------------|---------------------------------------------------------------------|------------------------------------------------|------------------------------------------------------------------------------------------|--------------------------------------------------------------------------------------------------------|
| PAYER name, street address, city or town, spostal odde, and telephone no.  MARATHON OIL COMPANY                    | 1 Rents<br>\$<br>2 Royalties |                                   | OMB No. 1545-0115                                                   |                                                | Miscellaneous<br>Information                                                             |                                                                                                        |
| PO BOX 3487 - 1099 DESK<br>HOUSTON, TX 77253-3487                                                                  |                              | \$ A                              | 152,987.23                                                          | Form 1099-MISC                                 |                                                                                          | ormation                                                                                               |
|                                                                                                                    |                              | 3 Other income<br>\$              |                                                                     | 4 Federal income tax with B                    | hheld                                                                                    | Copy B<br>For Recipient                                                                                |
| PAYER'S TIN<br>251410539                                                                                           | RECIPIENT'S TIN XX-XXX7769   | 5 Fishing boat pr                 | oceeds                                                              | 6 Medical and health care<br>payments          | e                                                                                        |                                                                                                        |
| RECIPIENT'S name, street address, city or town, state or province, country, ZIP or foreign postal code  ENERGY INC |                              | \$5000 or more<br>products to a b | 00 or more of consumer ucts to a buyer pient) for resale ▶ □ \$ the |                                                | This is important tax<br>information and is<br>being furnished to<br>the IRS. If you are |                                                                                                        |
|                                                                                                                    |                              | 9 Crop insurance                  | proceeds                                                            | 10 Gross proceeds paid attorney                | to an                                                                                    | required to file a<br>return, a negligence<br>penalty or other<br>sanction may be<br>imposed on you if |
|                                                                                                                    |                              | 11 Fish purchase                  | d for resale                                                        | 12 Section 409A deferrals taxa                 |                                                                                          | this income is taxable and the IRS determines that it has not been                                     |
| Account number (see instructions)                                                                                  | FATCA filing requirement     | 13 Excess golder<br>payments      | n parachute                                                         | 14 Nonqualified deferred<br>compensation<br>\$ |                                                                                          | reported                                                                                               |
| Form 1099-MISC (keep                                                                                               | for your records)            | 15 State tax with S C S C         | 394.28<br>5,833.16                                                  | 16 State/Payer's state no<br>ND<br>OK          | D<br>D                                                                                   | 17 State income<br>\$ J 18,336.62<br>\$ J 134,650.61<br>nternal Revenue Service                        |

### 1099 MISC SUPPLEMENTAL DATA (NEW):

### MISC LEGEND:

### ADDITIONAL NOTES:

1). THE SUPPLEMENTAL DATA FORM WILL BE AVAILABLE TO ALL OWNERS VIA THE ENERGYLINK WEBSITE

# **1099 NEC OLD FORM – Separate forms for each state:**

| CORRE                                                                                                                    | CTED (if checked)                |                           |                                                                                   |
|--------------------------------------------------------------------------------------------------------------------------|----------------------------------|---------------------------|-----------------------------------------------------------------------------------|
| PAYER'S name, street address, city or town, state or province, country, ZIP<br>or foreign postal code, and telephone no. |                                  |                           | OMB No. 1545-0116                                                                 |
| MARATHON OIL COMPANY<br>PO BOX 3487 - 1099 DESK                                                                          |                                  |                           | 2020                                                                              |
| HOUSTON, TX 77024                                                                                                        |                                  |                           | Form 1099-NEC                                                                     |
|                                                                                                                          | 1 Nonemployee compensation<br>\$ | A 1,386,646.70            | Nonemployee<br>Compensation                                                       |
| PAYER'S TIN RECIPIENT'S TIN                                                                                              | 2                                |                           | Copy B<br>For Recipient                                                           |
| RECIPIENT'S name                                                                                                         | 3                                |                           | This is important tax<br>information and is being                                 |
| ENERGY INC                                                                                                               |                                  |                           | furnished to the IRS. If you<br>are required to file a return,                    |
| FO MON BASTRO                                                                                                            | 4 Federal income tax withheld    |                           | a negligence penalty or<br>other sanction may be<br>imposed on your finis         |
| DALLAS, TA TERMINATED                                                                                                    | 1                                |                           | imposed on you if this<br>income is taxable and the<br>IRS determines that it has |
|                                                                                                                          | \$                               | в 0.00                    | not been reported.                                                                |
| Account number (see instructions) FATCA fling requirement                                                                | 5 State tax withheld             | 6 State/Payer's state no. | 7 State income                                                                    |
| 1010011757 -TX E                                                                                                         | \$ <b>C</b> 0.00                 | TX D                      | \$ 1,386,646.70                                                                   |
| Form 1099-NEC (keep for your records) www.irs.gov/Fo                                                                     | om 1099NEC                       | Department of the Trea    | isury - Internal Revenue Service                                                  |
| Box 1 – Nonemployee compensation: Gross Working Interest                                                                 | (See Box 1):                     |                           | A \$1,386,646.70                                                                  |
| LESS PIPELINE/TRANSPORTER/PURCHASER COSTS:                                                                               |                                  |                           | F \$115,689.57                                                                    |
| LESS STATE AND MISCELLANEOUS TAXES:                                                                                      |                                  |                           | G \$41,095.07                                                                     |
| LESS BACKUP WITHHOLDING (SEE BOX 4):                                                                                     |                                  |                           | \$0.00 B                                                                          |
| EQUALS NET WORKING INTEREST:                                                                                             |                                  |                           | H \$1,229,862.06                                                                  |

## 1099 NEC NEW FORM – 1 Single Form for ALL States

|                                                                                                                    | ☐ C <mark>ORRECTE</mark>                      | и (п спескеа)                    |                                                                                                  | _                                                                                                                        |  |
|--------------------------------------------------------------------------------------------------------------------|-----------------------------------------------|----------------------------------|--------------------------------------------------------------------------------------------------|--------------------------------------------------------------------------------------------------------------------------|--|
| PAYER'S name, street address, city or tow postal code, and telephone no.                                           | n, state or province, country, ZIP or foreign |                                  | OMB No. 1545-0116                                                                                | 1                                                                                                                        |  |
| MARATHON OIL COMPANY<br>PO BOX 3487 - 1099 DESK<br>HOUSTON, TX 77024                                               |                                               |                                  | 2021                                                                                             | Nonemployee<br>Compensation                                                                                              |  |
|                                                                                                                    |                                               |                                  | Form 1099-NEC                                                                                    | <u> </u>                                                                                                                 |  |
| PAYER'S TIN<br>251415039                                                                                           | RECIPIENT'S TIN                               | 1 Nonemployee compensation<br>\$ | A 5,464,                                                                                         | ,747,28 Copy B<br>For Recipient                                                                                          |  |
| RECIPIENT'S name, street address, city or town, state or province, country, ZIP or foreign postal code  ENERGY INC |                                               |                                  | 2 Payer made direct sales totalling \$5,000 or more of consumer products to recipient for resale |                                                                                                                          |  |
| SHUAL TO SERVICE                                                                                                   |                                               | 3                                |                                                                                                  | required to file a<br>return, a negligence<br>penalty or other<br>sanction may be<br>imposed on you if<br>this income is |  |
|                                                                                                                    |                                               | 4 Federal income tax withheld    |                                                                                                  | taxable and the IRS determines that it                                                                                   |  |
|                                                                                                                    |                                               | S B                              |                                                                                                  | has not been<br>reported.                                                                                                |  |
|                                                                                                                    |                                               | 5 State tax withheld             | 6 State/Payer's state no.                                                                        | 7 State income                                                                                                           |  |
| Account number (see instructions)                                                                                  |                                               | \$ <u>c</u>                      | D ND                                                                                             | \$ 231,689.16                                                                                                            |  |
| 1010011757 E                                                                                                       |                                               | \$ <u>c</u>                      | D OK                                                                                             | \$ 3,846,411.42                                                                                                          |  |
| Form 1099-NEC (ke                                                                                                  | ep for your records)                          | www.irs.gov/Form1099NEC          | Department of the T                                                                              | reasury - Internal Revenue Service                                                                                       |  |

### 1099 NEC SUPPLEMENTAL DATA (NEW):

### **NEC LEGEND:**

#### ADDITIONAL NOTES:

1). THE SUPPLEMENTAL DATA FORM WILL ALSO BE AVAILABLE TO ALL OWNERS VIA THE ENERGYLINK WEBSITE