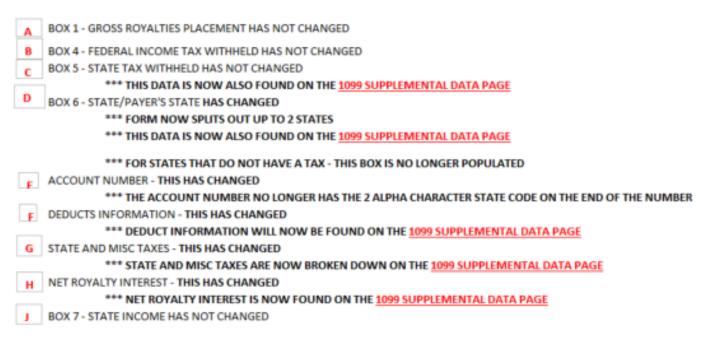

## **1099 Misc OLD FORM – Separate forms for each state:**

|                                                                                                                           |                                                                                          |                                                 |                                                                                                                                                       |                                                                                                                                                                                                                                                            | CORRECTED (Fchecked)                                                                                                                                                                                                                                                                                                                                                                                                                                                                                                                                                                                                                                                                                                                                                                                                                                                                                                                                                                                                                                                                                                                                                                                                                                                                                                                                                                                                                                                                                                                                                                                                                                                                                                                                                                                                                                                                                                                                                                                                                                                                                                           |                                                                     |                                                                                                                  |
|---------------------------------------------------------------------------------------------------------------------------|------------------------------------------------------------------------------------------|-------------------------------------------------|-------------------------------------------------------------------------------------------------------------------------------------------------------|------------------------------------------------------------------------------------------------------------------------------------------------------------------------------------------------------------------------------------------------------------|--------------------------------------------------------------------------------------------------------------------------------------------------------------------------------------------------------------------------------------------------------------------------------------------------------------------------------------------------------------------------------------------------------------------------------------------------------------------------------------------------------------------------------------------------------------------------------------------------------------------------------------------------------------------------------------------------------------------------------------------------------------------------------------------------------------------------------------------------------------------------------------------------------------------------------------------------------------------------------------------------------------------------------------------------------------------------------------------------------------------------------------------------------------------------------------------------------------------------------------------------------------------------------------------------------------------------------------------------------------------------------------------------------------------------------------------------------------------------------------------------------------------------------------------------------------------------------------------------------------------------------------------------------------------------------------------------------------------------------------------------------------------------------------------------------------------------------------------------------------------------------------------------------------------------------------------------------------------------------------------------------------------------------------------------------------------------------------------------------------------------------|---------------------------------------------------------------------|------------------------------------------------------------------------------------------------------------------|
| OFF CORP.                                                                                                                 | ECTED (if checked)                                                                       |                                                 |                                                                                                                                                       | PAYER'S name, street address, city or town, state or province, country,<br>ZIP or foreign postal code, and telephone no.                                                                                                                                   | 1 Rets \$0.00                                                                                                                                                                                                                                                                                                                                                                                                                                                                                                                                                                                                                                                                                                                                                                                                                                                                                                                                                                                                                                                                                                                                                                                                                                                                                                                                                                                                                                                                                                                                                                                                                                                                                                                                                                                                                                                                                                                                                                                                                                                                                                                  | 2 Royaties<br>\$80,501.68                                           | OMB No. 1545-011                                                                                                 |
|                                                                                                                           |                                                                                          | 5 Beatle                                        |                                                                                                                                                       | MARATHON OIL COMPANY<br>PO BOX 3487 - 1099 DESK                                                                                                                                                                                                            | 3 Other Income                                                                                                                                                                                                                                                                                                                                                                                                                                                                                                                                                                                                                                                                                                                                                                                                                                                                                                                                                                                                                                                                                                                                                                                                                                                                                                                                                                                                                                                                                                                                                                                                                                                                                                                                                                                                                                                                                                                                                                                                                                                                                                                 | 4 Federal income tax withheld                                       | 2020                                                                                                             |
| PAYER'S name, street address, city or lown, state or province, country,                                                   | 1 Rents                                                                                  | 2 Royaties                                      | OMB No. 1545-0115                                                                                                                                     | HOUSTON, TX 77024                                                                                                                                                                                                                                          | \$0.00                                                                                                                                                                                                                                                                                                                                                                                                                                                                                                                                                                                                                                                                                                                                                                                                                                                                                                                                                                                                                                                                                                                                                                                                                                                                                                                                                                                                                                                                                                                                                                                                                                                                                                                                                                                                                                                                                                                                                                                                                                                                                                                         |                                                                     | Form1099-MISC                                                                                                    |
| 2P or foreign postal code, and telephone no.                                                                              | \$0,00                                                                                   | A \$11,479.97                                   |                                                                                                                                                       |                                                                                                                                                                                                                                                            | 5 Fishing Boat Proceeds                                                                                                                                                                                                                                                                                                                                                                                                                                                                                                                                                                                                                                                                                                                                                                                                                                                                                                                                                                                                                                                                                                                                                                                                                                                                                                                                                                                                                                                                                                                                                                                                                                                                                                                                                                                                                                                                                                                                                                                                                                                                                                        | Elliedcal and health care payments                                  | Miscellaneou                                                                                                     |
| MARATHON OIL COMPANY                                                                                                      | *****                                                                                    |                                                 | 2020                                                                                                                                                  | PAYER'S lederal dentification number   RECIPENT'S identification number                                                                                                                                                                                    | \$0.00<br>er 7 Novemployee compensation                                                                                                                                                                                                                                                                                                                                                                                                                                                                                                                                                                                                                                                                                                                                                                                                                                                                                                                                                                                                                                                                                                                                                                                                                                                                                                                                                                                                                                                                                                                                                                                                                                                                                                                                                                                                                                                                                                                                                                                                                                                                                        | \$0.00<br>8 Substitute payments in lieu of                          | Incom                                                                                                            |
| PO BOX 3487 - 1099 DESK                                                                                                   | 3 Other Income                                                                           | 4 Federal income tax withheld                   |                                                                                                                                                       | 25-1415039                                                                                                                                                                                                                                                 | \$0.00                                                                                                                                                                                                                                                                                                                                                                                                                                                                                                                                                                                                                                                                                                                                                                                                                                                                                                                                                                                                                                                                                                                                                                                                                                                                                                                                                                                                                                                                                                                                                                                                                                                                                                                                                                                                                                                                                                                                                                                                                                                                                                                         | dividends or interest<br>\$0.00<br>10 Crop imurance proceds         | Copy B - For Recipient<br>This is important fair<br>information and is being                                     |
| HOUSTON, TX 77024                                                                                                         | \$0.00                                                                                   | B \$0.00                                        | Form 1099-MISC                                                                                                                                        | ENERGY INC                                                                                                                                                                                                                                                 | Total Program probability of the property for made                                                                                                                                                                                                                                                                                                                                                                                                                                                                                                                                                                                                                                                                                                                                                                                                                                                                                                                                                                                                                                                                                                                                                                                                                                                                                                                                                                                                                                                                                                                                                                                                                                                                                                                                                                                                                                                                                                                                                                                                                                                                             | \$0.00                                                              | furnished to the Internal<br>Revenue Service. If you ar<br>required to file a return,                            |
|                                                                                                                           | 5 Fishing Boat Proceeds                                                                  | ts 6 Medical and health care payments Miscellar |                                                                                                                                                       | PO Will Self-St.<br>Self-All, To Tiller-1790                                                                                                                                                                                                               | 1) Excess politics paradhale payments                                                                                                                                                                                                                                                                                                                                                                                                                                                                                                                                                                                                                                                                                                                                                                                                                                                                                                                                                                                                                                                                                                                                                                                                                                                                                                                                                                                                                                                                                                                                                                                                                                                                                                                                                                                                                                                                                                                                                                                                                                                                                          | 14. Gross proceeds and in an                                        | negligence penalty of other<br>sanction may be imposed on<br>you if this income is taxable                       |
|                                                                                                                           | \$0.00                                                                                   | \$0.00                                          | Income                                                                                                                                                |                                                                                                                                                                                                                                                            | \$0.00<br>15a Section 409A defensis                                                                                                                                                                                                                                                                                                                                                                                                                                                                                                                                                                                                                                                                                                                                                                                                                                                                                                                                                                                                                                                                                                                                                                                                                                                                                                                                                                                                                                                                                                                                                                                                                                                                                                                                                                                                                                                                                                                                                                                                                                                                                            | SD.00<br>15b Section 409A income                                    | and the IRS determines the<br>it has not been reported                                                           |
| PAYER'S federal identification number RECIPIENT'S identification number                                                   | 7 Nonemployee compensation                                                               | 8 Substitute payments in lieu of                | 2000000                                                                                                                                               |                                                                                                                                                                                                                                                            | \$0.00                                                                                                                                                                                                                                                                                                                                                                                                                                                                                                                                                                                                                                                                                                                                                                                                                                                                                                                                                                                                                                                                                                                                                                                                                                                                                                                                                                                                                                                                                                                                                                                                                                                                                                                                                                                                                                                                                                                                                                                                                                                                                                                         | \$0.00                                                              |                                                                                                                  |
| PAICA STOUGHT AND INCOME TO THE PAICA STOUGHT AND INCOME TO THE PAICA STOUGHT AND INCOME TO THE PAICA STOUGHT AND INCOME. |                                                                                          | dvidends or interest                            | Copy B - For Recipient                                                                                                                                | Account number (see instructions)                                                                                                                                                                                                                          | 16 State tax withheld                                                                                                                                                                                                                                                                                                                                                                                                                                                                                                                                                                                                                                                                                                                                                                                                                                                                                                                                                                                                                                                                                                                                                                                                                                                                                                                                                                                                                                                                                                                                                                                                                                                                                                                                                                                                                                                                                                                                                                                                                                                                                                          | 17 State/Payer's state no.                                          | 18 State Income                                                                                                  |
| 25-1415039                                                                                                                |                                                                                          |                                                 | This is important tax                                                                                                                                 | 1010011757-OK Form 1096 MSC (Keep for your records)                                                                                                                                                                                                        | \$3,534.05<br>www.in.govform1099misc                                                                                                                                                                                                                                                                                                                                                                                                                                                                                                                                                                                                                                                                                                                                                                                                                                                                                                                                                                                                                                                                                                                                                                                                                                                                                                                                                                                                                                                                                                                                                                                                                                                                                                                                                                                                                                                                                                                                                                                                                                                                                           | OK Department of the Timerou                                        | \$80,501.68<br>y - Internal Revenue Service                                                                      |
| 20 111000                                                                                                                 | \$0.00                                                                                   |                                                 | information and is being                                                                                                                              | Additional Information for Recipient:                                                                                                                                                                                                                      | www.ins.goviores.covienesc                                                                                                                                                                                                                                                                                                                                                                                                                                                                                                                                                                                                                                                                                                                                                                                                                                                                                                                                                                                                                                                                                                                                                                                                                                                                                                                                                                                                                                                                                                                                                                                                                                                                                                                                                                                                                                                                                                                                                                                                                                                                                                     | Department of the receipt                                           | ,                                                                                                                |
| ENERGY INC                                                                                                                | 3 Payr matched side of 21,00 or<br>not of convery policial to slayer<br>(regard for each | 10 Crop insurance proceeds<br>\$0.00            | furnished to the Internal<br>Revenue Service. If you are<br>required to file a return, a<br>negligence penalty of other<br>sanction may be imposed on | Box 2 - Royalties: Gross Royalty Interest (See Box 2)<br>LESS PIPELINE/TRANSPORTER/PURCHASER COSTS:<br>LESS STATE AND MISCELLANEOUS TAXES:<br>LESS BACKUP WITHHOLDING (SEE BOX 4):<br>EQUALS NET ROYALTY INTEREST                                          | CORRECTED (if checked)                                                                                                                                                                                                                                                                                                                                                                                                                                                                                                                                                                                                                                                                                                                                                                                                                                                                                                                                                                                                                                                                                                                                                                                                                                                                                                                                                                                                                                                                                                                                                                                                                                                                                                                                                                                                                                                                                                                                                                                                                                                                                                         |                                                                     | \$80,501,68<br>\$9,824,46<br>\$7,252,90<br>\$0,00<br>\$63,424,26                                                 |
| DACAL YERSALINE                                                                                                           | 13 Excess golden parachute payments                                                      | 11 Cores novembre residence                     | you if this income is taxable                                                                                                                         | PAYER'S name, street address, city or lown, state or province, country,<br>ZIP or foreign postal code, and telephone no.                                                                                                                                   | 1 Reits                                                                                                                                                                                                                                                                                                                                                                                                                                                                                                                                                                                                                                                                                                                                                                                                                                                                                                                                                                                                                                                                                                                                                                                                                                                                                                                                                                                                                                                                                                                                                                                                                                                                                                                                                                                                                                                                                                                                                                                                                                                                                                                        | 2 Royaltes                                                          | OMB No. 1545-01                                                                                                  |
|                                                                                                                           | or merce force hearing beloaus                                                           | atorey                                          | and the IRS determines that                                                                                                                           | MARATHON OIL COMPANY                                                                                                                                                                                                                                       | \$0.00<br>3 Other Income                                                                                                                                                                                                                                                                                                                                                                                                                                                                                                                                                                                                                                                                                                                                                                                                                                                                                                                                                                                                                                                                                                                                                                                                                                                                                                                                                                                                                                                                                                                                                                                                                                                                                                                                                                                                                                                                                                                                                                                                                                                                                                       | \$579,171.70<br>4 Federal income tax withheld                       | 2020                                                                                                             |
|                                                                                                                           | \$0.00                                                                                   | \$0.00                                          | it has not been reported                                                                                                                              | PO BOX 3487 - 1099 DESK<br>HOUSTON, TX 77024                                                                                                                                                                                                               | SO OO                                                                                                                                                                                                                                                                                                                                                                                                                                                                                                                                                                                                                                                                                                                                                                                                                                                                                                                                                                                                                                                                                                                                                                                                                                                                                                                                                                                                                                                                                                                                                                                                                                                                                                                                                                                                                                                                                                                                                                                                                                                                                                                          |                                                                     |                                                                                                                  |
| -                                                                                                                         | 15a Section 409A deferrals                                                               | 15b Section 409A income                         |                                                                                                                                                       | HOUSTON, IX 77024                                                                                                                                                                                                                                          | 5 Fishing Boat Proceeds                                                                                                                                                                                                                                                                                                                                                                                                                                                                                                                                                                                                                                                                                                                                                                                                                                                                                                                                                                                                                                                                                                                                                                                                                                                                                                                                                                                                                                                                                                                                                                                                                                                                                                                                                                                                                                                                                                                                                                                                                                                                                                        | E Viedcal and health care payments                                  | Miscellaneou                                                                                                     |
| -                                                                                                                         | 0.000                                                                                    | 20,000                                          |                                                                                                                                                       |                                                                                                                                                                                                                                                            | \$0.00                                                                                                                                                                                                                                                                                                                                                                                                                                                                                                                                                                                                                                                                                                                                                                                                                                                                                                                                                                                                                                                                                                                                                                                                                                                                                                                                                                                                                                                                                                                                                                                                                                                                                                                                                                                                                                                                                                                                                                                                                                                                                                                         | \$0.00                                                              | Incom                                                                                                            |
|                                                                                                                           | \$0.00                                                                                   | \$0.00                                          |                                                                                                                                                       | PAYER'S federal identification number RECIPENT'S identification number 25-1415039                                                                                                                                                                          | er 7 Nonemployee compensation<br>\$0.00                                                                                                                                                                                                                                                                                                                                                                                                                                                                                                                                                                                                                                                                                                                                                                                                                                                                                                                                                                                                                                                                                                                                                                                                                                                                                                                                                                                                                                                                                                                                                                                                                                                                                                                                                                                                                                                                                                                                                                                                                                                                                        | 8 Substitute payments in lieu of<br>dividends or interest<br>\$0.00 | Copy B - For Recipie This is important                                                                           |
| Account number (see instructions)                                                                                         | 16 State tax withheld                                                                    | 17 State Payer's state no.                      | 18 State Income                                                                                                                                       |                                                                                                                                                                                                                                                            | 1 Payment on the FILTER of the | 10 Crop insurance proeeds                                           | Information and is being<br>furnished to the Internal                                                            |
| 1010011757-ND E                                                                                                           | C \$246.85                                                                               | ND D                                            | \$11,479.97                                                                                                                                           | ENERGY INC                                                                                                                                                                                                                                                 |                                                                                                                                                                                                                                                                                                                                                                                                                                                                                                                                                                                                                                                                                                                                                                                                                                                                                                                                                                                                                                                                                                                                                                                                                                                                                                                                                                                                                                                                                                                                                                                                                                                                                                                                                                                                                                                                                                                                                                                                                                                                                                                                | \$0.00                                                              | Revenue Service. If you a<br>required to file a return,<br>regligence penalty of oth<br>sanction may be imposed. |
| Form 1099-MISC (Keep for your records)                                                                                    | www.irs.gov/form1099misc                                                                 | Department of the Treasu                        | ry - Internal Revenue Service                                                                                                                         | SALAS, N. YOM UNK                                                                                                                                                                                                                                          | 13 Excess patter paractuse payments<br>\$0.00                                                                                                                                                                                                                                                                                                                                                                                                                                                                                                                                                                                                                                                                                                                                                                                                                                                                                                                                                                                                                                                                                                                                                                                                                                                                                                                                                                                                                                                                                                                                                                                                                                                                                                                                                                                                                                                                                                                                                                                                                                                                                  | N Gross proceeds paid to an<br>attorney \$0.00                      | you if this income is taxall<br>and the IRS determines to                                                        |
|                                                                                                                           |                                                                                          |                                                 |                                                                                                                                                       |                                                                                                                                                                                                                                                            | 15a Section 409A deferrals                                                                                                                                                                                                                                                                                                                                                                                                                                                                                                                                                                                                                                                                                                                                                                                                                                                                                                                                                                                                                                                                                                                                                                                                                                                                                                                                                                                                                                                                                                                                                                                                                                                                                                                                                                                                                                                                                                                                                                                                                                                                                                     | 15b Section 409A income                                             | C rate rate seen region                                                                                          |
| Additional Information for Recipient:                                                                                     |                                                                                          |                                                 | A                                                                                                                                                     |                                                                                                                                                                                                                                                            | \$0.00                                                                                                                                                                                                                                                                                                                                                                                                                                                                                                                                                                                                                                                                                                                                                                                                                                                                                                                                                                                                                                                                                                                                                                                                                                                                                                                                                                                                                                                                                                                                                                                                                                                                                                                                                                                                                                                                                                                                                                                                                                                                                                                         | \$0.00                                                              |                                                                                                                  |
| Box 2 - Royalties: Gross Royalty Interest (See Box 2)                                                                     |                                                                                          |                                                 | \$11,479.97                                                                                                                                           | Account number (see instructions)                                                                                                                                                                                                                          | 15 State tax withfield                                                                                                                                                                                                                                                                                                                                                                                                                                                                                                                                                                                                                                                                                                                                                                                                                                                                                                                                                                                                                                                                                                                                                                                                                                                                                                                                                                                                                                                                                                                                                                                                                                                                                                                                                                                                                                                                                                                                                                                                                                                                                                         | 17 State/Payer's state no.                                          | 18 State Income                                                                                                  |
| LESS PIPELINE/TRANSPORTER/PURCHASER COSTS:                                                                                |                                                                                          |                                                 | F \$1,375.10                                                                                                                                          | 1010011757-TX                                                                                                                                                                                                                                              | \$0.00                                                                                                                                                                                                                                                                                                                                                                                                                                                                                                                                                                                                                                                                                                                                                                                                                                                                                                                                                                                                                                                                                                                                                                                                                                                                                                                                                                                                                                                                                                                                                                                                                                                                                                                                                                                                                                                                                                                                                                                                                                                                                                                         |                                                                     | \$579,171.7<br>py - Internal Revenue Service                                                                     |
|                                                                                                                           |                                                                                          |                                                 | 91,010.16                                                                                                                                             | Form 1099-MISC (Keep for your records)                                                                                                                                                                                                                     | www.irs.govform1099misc                                                                                                                                                                                                                                                                                                                                                                                                                                                                                                                                                                                                                                                                                                                                                                                                                                                                                                                                                                                                                                                                                                                                                                                                                                                                                                                                                                                                                                                                                                                                                                                                                                                                                                                                                                                                                                                                                                                                                                                                                                                                                                        | Department of the Treasu                                            | AT - MACHINE PROVINCE DEPACE                                                                                     |
| LESS STATE AND MISCELLANEOUS TAXES:<br>Less Backup withholding (see Box 4):<br>Equals Net Royalty interest                |                                                                                          | c                                               | G \$1,243.82<br>B \$0.00<br>H \$8,861.05                                                                                                              | Additional Information for Recipient:<br>Box 2 - Royalties: Gross Royalty Interest (See Box 2)<br>LESS PIPELINET/RANSPORTER/PURCHASER COSTS:<br>LESS STATE AND MISCELLANEOUS TAXES;<br>LESS BACKUP WITHHOLDING (SEE BOX 4):<br>EQUALS NET ROYALTY INTEREST |                                                                                                                                                                                                                                                                                                                                                                                                                                                                                                                                                                                                                                                                                                                                                                                                                                                                                                                                                                                                                                                                                                                                                                                                                                                                                                                                                                                                                                                                                                                                                                                                                                                                                                                                                                                                                                                                                                                                                                                                                                                                                                                                |                                                                     | \$579,171.70<br>\$115.72<br>\$20,808.04<br>\$0.00<br>\$558,247.94                                                |

## **1099 Misc NEW FORM – 1 Single Form for ALL States:**

|                                                                                                                    | □ correct                    | ED (if checked)                   |                                                                     |                                                |                                                                                          |                                                                                                        |
|--------------------------------------------------------------------------------------------------------------------|------------------------------|-----------------------------------|---------------------------------------------------------------------|------------------------------------------------|------------------------------------------------------------------------------------------|--------------------------------------------------------------------------------------------------------|
| PAYER name, street address, city or town, spostal odde, and telephone no.  MARATHON OIL COMPANY                    | 1 Rents<br>\$<br>2 Royalties |                                   | OMB No. 1545-0115                                                   |                                                | Miscellaneous<br>Information                                                             |                                                                                                        |
| PO BOX 3487 - 1099 DESK<br>HOUSTON, TX 77253-3487                                                                  |                              | \$ A                              | 152,987.23                                                          | Form 1099-MISC                                 |                                                                                          | ormation                                                                                               |
|                                                                                                                    |                              | 3 Other income<br>\$              |                                                                     | 4 Federal income tax with B                    | hheld                                                                                    | Copy B<br>For Recipient                                                                                |
| PAYER'S TIN<br>251410539                                                                                           | RECIPIENT'S TIN XX-XXX7769   | 5 Fishing boat pr                 | oceeds                                                              | 6 Medical and health care<br>payments          | e                                                                                        |                                                                                                        |
| RECIPIENT'S name, street address, city or town, state or province, country, ZIP or foreign postal code  ENERGY INC |                              | \$5000 or more<br>products to a b | 00 or more of consumer ucts to a buyer pient) for resale ▶ □ \$ the |                                                | This is important tax<br>information and is<br>being furnished to<br>the IRS. If you are |                                                                                                        |
|                                                                                                                    |                              | 9 Crop insurance                  | proceeds                                                            | 10 Gross proceeds paid attorney                | to an                                                                                    | required to file a<br>return, a negligence<br>penalty or other<br>sanction may be<br>imposed on you if |
|                                                                                                                    |                              | 11 Fish purchase                  | d for resale                                                        | 12 Section 409A deferrals taxa                 |                                                                                          | this income is taxable and the IRS determines that it has not been                                     |
| Account number (see instructions)                                                                                  | FATCA filing requirement     | 13 Excess golder<br>payments      | n parachute                                                         | 14 Nonqualified deferred<br>compensation<br>\$ |                                                                                          | reported                                                                                               |
| Form 1099-MISC (keep                                                                                               | for your records)            | 15 State tax with S C S C         | 394.28<br>5,833.16                                                  | 16 State/Payer's state no<br>ND<br>OK          | D<br>D                                                                                   | 17 State income<br>\$ J 18,336.62<br>\$ J 134,650.61<br>nternal Revenue Service                        |

### 1099 MISC SUPPLEMENTAL DATA (NEW):

### MISC LEGEND:

### ADDITIONAL NOTES:

1). THE SUPPLEMENTAL DATA FORM WILL BE AVAILABLE TO ALL OWNERS VIA THE ENERGYLINK WEBSITE

# **1099 NEC OLD FORM – Separate forms for each state:**

| CORRE                                                                                                                    | CTED (if checked)                |                           |                                                                                   |
|--------------------------------------------------------------------------------------------------------------------------|----------------------------------|---------------------------|-----------------------------------------------------------------------------------|
| PAYER'S name, street address, city or town, state or province, country, ZIP<br>or foreign postal code, and telephone no. |                                  |                           | OMB No. 1545-0116                                                                 |
| MARATHON OIL COMPANY<br>PO BOX 3487 - 1099 DESK                                                                          |                                  |                           | 2020                                                                              |
| HOUSTON, TX 77024                                                                                                        |                                  |                           | Form 1099-NEC                                                                     |
|                                                                                                                          | 1 Nonemployee compensation<br>\$ | A 1,386,646.70            | Nonemployee<br>Compensation                                                       |
| PAYER'S TIN RECIPIENT'S TIN                                                                                              | 2                                |                           | Copy B<br>For Recipient                                                           |
| RECIPIENT'S name                                                                                                         | 3                                |                           | This is important tax<br>information and is being                                 |
| ENERGY INC                                                                                                               |                                  |                           | furnished to the IRS. If you<br>are required to file a return,                    |
| FO MON BASTRO                                                                                                            | 4 Federal income tax withheld    |                           | a negligence penalty or<br>other sanction may be<br>imposed on your finis         |
| DALLAS, TA TERMINATED                                                                                                    | 1                                |                           | imposed on you if this<br>income is taxable and the<br>IRS determines that it has |
|                                                                                                                          | \$                               | в 0.00                    | not been reported.                                                                |
| Account number (see instructions) FATCA fling requirement                                                                | 5 State tax withheld             | 6 State/Payer's state no. | 7 State income                                                                    |
| 1010011757 -TX E                                                                                                         | \$ <b>C</b> 0.00                 | TX D                      | \$ 1,386,646.70                                                                   |
| Form 1099-NEC (keep for your records) www.irs.gov/Fo                                                                     | om 1099NEC                       | Department of the Trea    | isury - Internal Revenue Service                                                  |
| Box 1 – Nonemployee compensation: Gross Working Interest                                                                 | (See Box 1):                     |                           | A \$1,386,646.70                                                                  |
| LESS PIPELINE/TRANSPORTER/PURCHASER COSTS:                                                                               |                                  |                           | F \$115,689.57                                                                    |
| LESS STATE AND MISCELLANEOUS TAXES:                                                                                      |                                  |                           | G \$41,095.07                                                                     |
| LESS BACKUP WITHHOLDING (SEE BOX 4):                                                                                     |                                  |                           | \$0.00 B                                                                          |
| EQUALS NET WORKING INTEREST:                                                                                             |                                  |                           | H \$1,229,862.06                                                                  |

## 1099 NEC NEW FORM – 1 Single Form for ALL States

|                                                                                                                    | ☐ C <mark>ORRECTE</mark>                      | и (п спескеа)                    |                                                                                                  | _                                                                                                                        |  |
|--------------------------------------------------------------------------------------------------------------------|-----------------------------------------------|----------------------------------|--------------------------------------------------------------------------------------------------|--------------------------------------------------------------------------------------------------------------------------|--|
| PAYER'S name, street address, city or tow postal code, and telephone no.                                           | n, state or province, country, ZIP or foreign |                                  | OMB No. 1545-0116                                                                                | 1                                                                                                                        |  |
| MARATHON OIL COMPANY<br>PO BOX 3487 - 1099 DESK<br>HOUSTON, TX 77024                                               |                                               |                                  | 2021                                                                                             | Nonemployee<br>Compensation                                                                                              |  |
|                                                                                                                    |                                               |                                  | Form 1099-NEC                                                                                    | <u> </u>                                                                                                                 |  |
| PAYER'S TIN<br>251415039                                                                                           | RECIPIENT'S TIN                               | 1 Nonemployee compensation<br>\$ | A 5,464,                                                                                         | ,747,28 Copy B<br>For Recipient                                                                                          |  |
| RECIPIENT'S name, street address, city or town, state or province, country, ZIP or foreign postal code  ENERGY INC |                                               |                                  | 2 Payer made direct sales totalling \$5,000 or more of consumer products to recipient for resale |                                                                                                                          |  |
| SHUAL TO SERVICE                                                                                                   |                                               | 3                                |                                                                                                  | required to file a<br>return, a negligence<br>penalty or other<br>sanction may be<br>imposed on you if<br>this income is |  |
|                                                                                                                    |                                               | 4 Federal income tax withheld    |                                                                                                  | taxable and the IRS determines that it                                                                                   |  |
|                                                                                                                    |                                               | S B                              |                                                                                                  | has not been<br>reported.                                                                                                |  |
|                                                                                                                    |                                               | 5 State tax withheld             | 6 State/Payer's state no.                                                                        | 7 State income                                                                                                           |  |
| Account number (see instructions)                                                                                  |                                               | \$ <u>c</u>                      | D ND                                                                                             | \$ 231,689.16                                                                                                            |  |
| 1010011757 E                                                                                                       |                                               | \$ <u>c</u>                      | D OK                                                                                             | \$ 3,846,411.42                                                                                                          |  |
| Form 1099-NEC (ke                                                                                                  | ep for your records)                          | www.irs.gov/Form1099NEC          | Department of the T                                                                              | reasury - Internal Revenue Service                                                                                       |  |

### 1099 NEC SUPPLEMENTAL DATA (NEW):

### **NEC LEGEND:**

#### ADDITIONAL NOTES:

1). THE SUPPLEMENTAL DATA FORM WILL ALSO BE AVAILABLE TO ALL OWNERS VIA THE ENERGYLINK WEBSITE