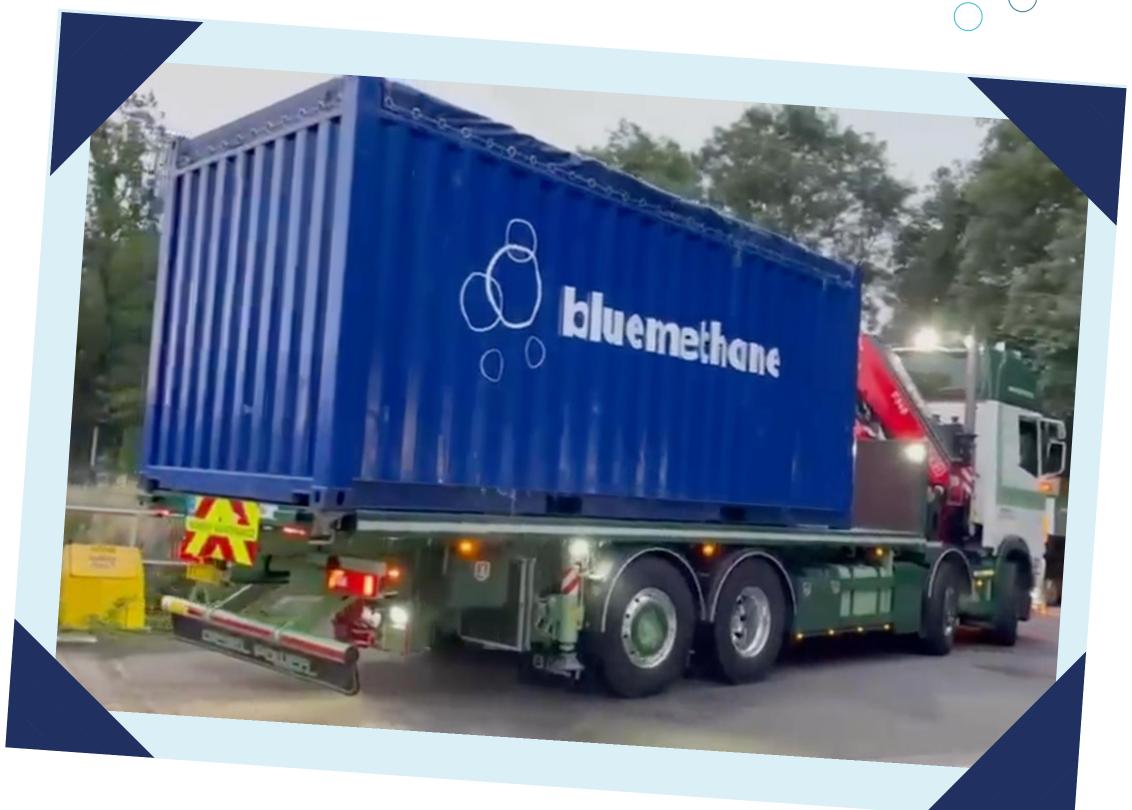

## Methane capture technology

Methane capture technology

### Currently deployed, with a growing waiting list.