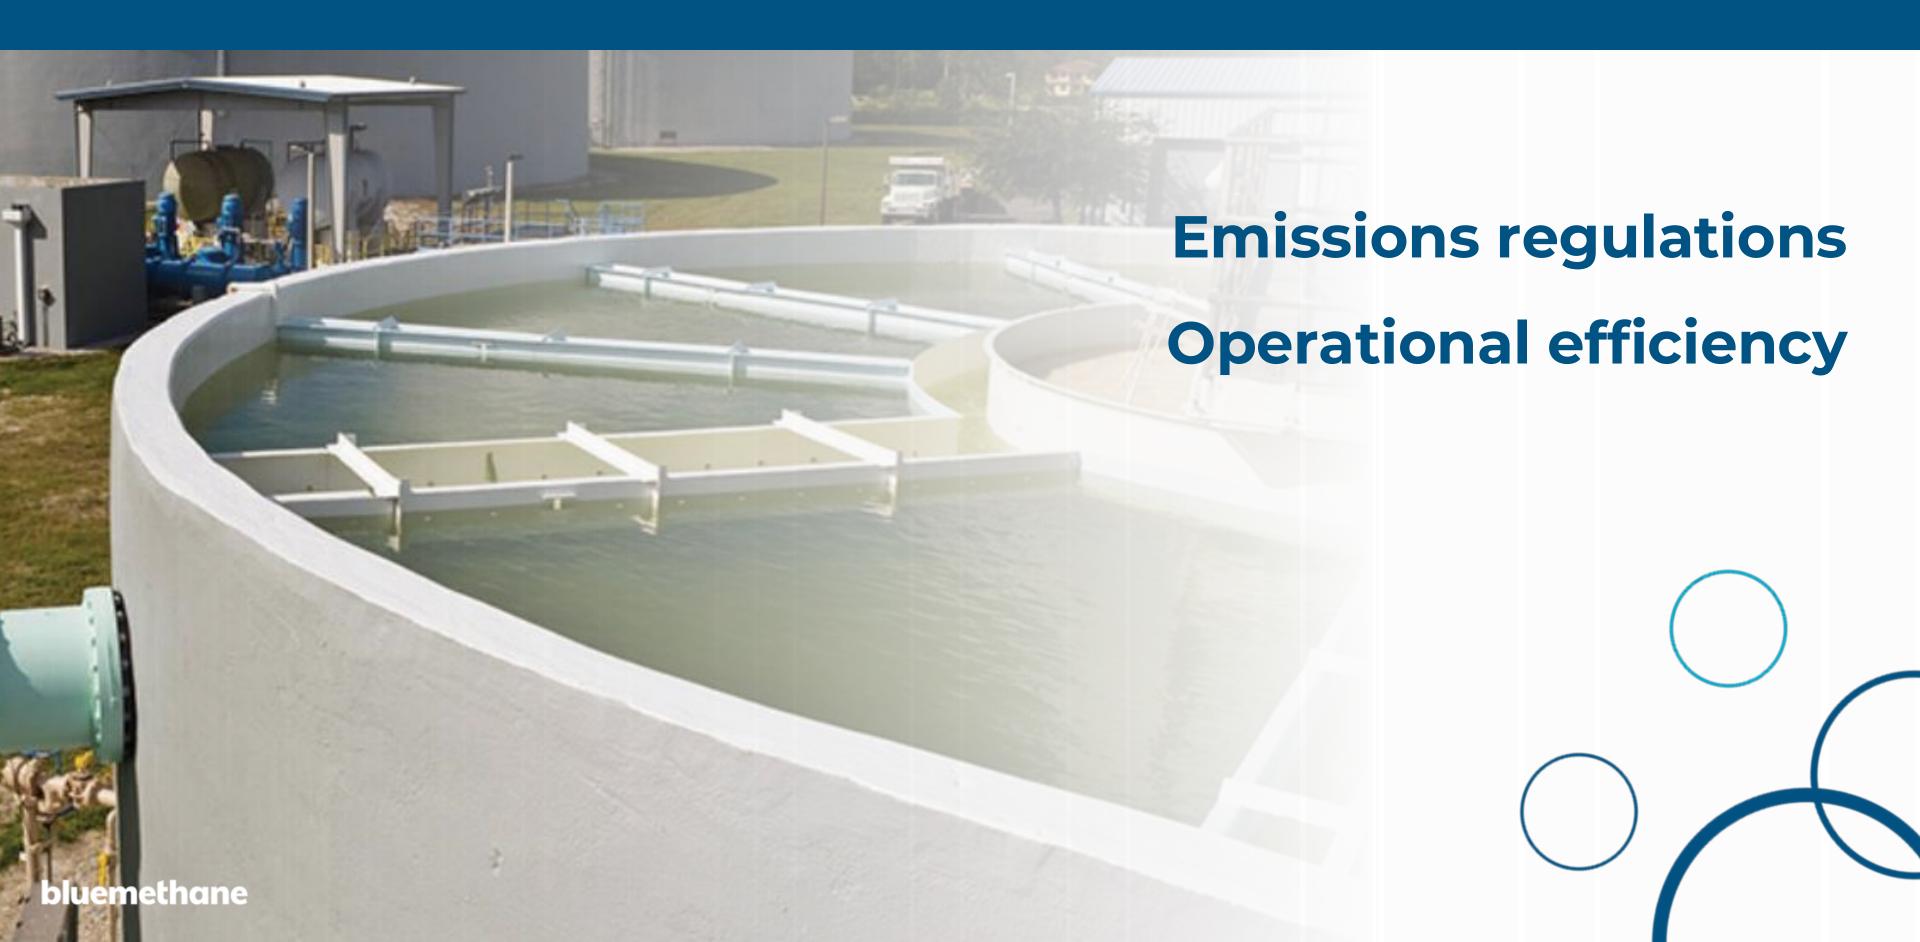

#### Water and liquid waste streams are major sources of methane

#### Challenges facing biogas plants

## Methane capture technology

Methane capture technology