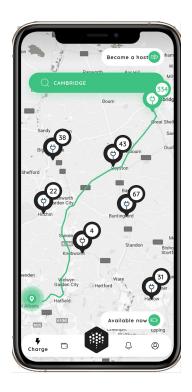

# **Global Airbnb-inspired marketplace** sharing private charge points

Increase number Charge Points accessible Better distributed and maintained

Massive savings on public expenditure

1 CP per 1.8 EVs

10 million

20 million

45 million

Drivers use JustPark (UK)

Drivers use Spothero (US)

yearly users of EasyPark (EU)

Sharing driveways and garages with Drivers

Electric Vehicles (target countries)

Total Available Market

Private chargers (target countries)

Serviceable Available Market

Manta Ray EV Hosts

Market Share

**Target Countries** 

Search Private Charge Points — Book it — Earn from Charging & Parking

We take 20% commission on each Host transaction