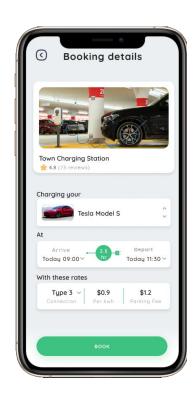

ugh charging stations

Range Anxiety is an important concern for EV Drivers

No fast way of building EV charging infrastructure

#### In the UK





# **Global Airbnb-inspired marketplace** sharing private charge points

Increase number Charge Points accessible Better distributed and maintained

Massive savings on public expenditure

1 CP per 1.8 EVs



10 million

20 million

45 million

Drivers use JustPark (UK)

Drivers use Spothero (US)

yearly users of EasyPark (EU)

Sharing driveways and garages with Drivers







Electric Vehicles (target countries)

Total Available Market









Private chargers (target countries)

Serviceable Available Market



Manta Ray EV Hosts

Market Share



**Target Countries** 



Search Private Charge Points — Book it — Earn from Charging & Parking









We take 20% commission on each Host transaction

We charge 5% fee from each Driver



£342M Revenue 2023-2028



## EV Network Aggregators

Direct Competitors

Parking

|                                |          | ZAP MAP  | PlugShare | Plug Inn |    | Just Park | Sp tHero |  |
|--------------------------------|----------|----------|-----------|----------|----|-----------|----------|--|
| Geography                      | Global   | UK       | EU        | France   | US | UK        | US       |  |
| Live Booking                   | <b>✓</b> | <b>✓</b> | 1         | 1        | 1  | 1         | <b>✓</b> |  |
| Secure Platform                | <b>✓</b> | ×        | ×         | ×        | ×  | 1         | ×        |  |
| Simple Payment                 | <b>✓</b> | <b>✓</b> | ×         | 1