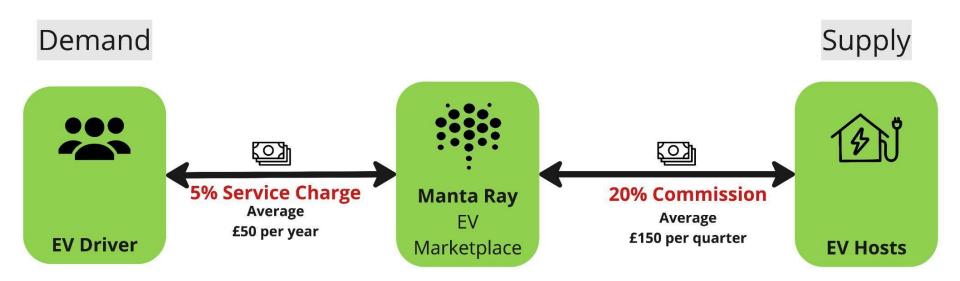

Private chargers (target countries)

Serviceable Available Market

Manta Ray EV Hosts

Market Share

**Target Countries** 

Search Private Charge Points — Book it — Earn from Charging & Parking

We take 20% commission on each Host transaction

We charge 5% fee from each Driver

£342M Revenue 2023-2028