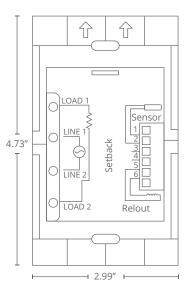

### **Technical Specifications**

Frequency 908.42 MHz

Regulation

**Physical Dimension** 4.73 (L) x 2.99 (W) x 0.79 (H) inches Warranty One (1) year standard

**Protocol** Z-Wave Plus

**Power Supply** 120VAC 60Hz 1800w 240VAC 60Hz 3600w