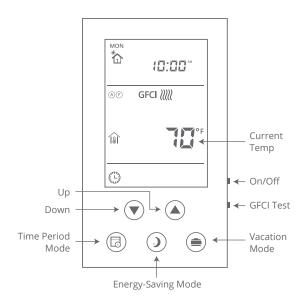

- Tempered glass display
- Capacitive touch buttons
- GFCI protection
- Z-Wave Plus technology

Front

Mounting Plate