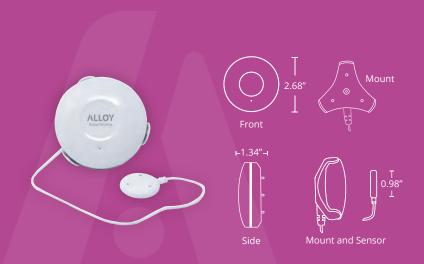

## **Technical Specifications**

| Frequency    | Protocol                                   | Range                                                           | Physical Dimensions                   |
|--------------|--------------------------------------------|-----------------------------------------------------------------|---------------------------------------|
| 908.4 MHz US | Z-Wave Plus                                | Up to 148' (45 meters) indoor<br>Up to 197' (60 meters) outdoor | 2.68 (L) x 2.68 (W) x 1.34 (H) inches |
| Regulation   | Power Supply                               | Warranty                                                        | Operating Condition                   |
| FCC          | CR2 x1<br>Battery life up to two (2) years | One (1) year standard                                           | 32° - 158°F (0°C to 70°C)             |