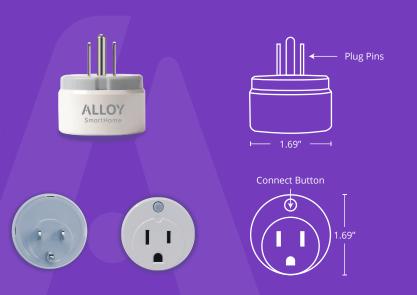

## **Technical Specifications**

| Frequency    | Protocol            | Range                 | Max Current                                 | Physical Dimensions                   |
|--------------|---------------------|-----------------------|---------------------------------------------|---------------------------------------|
| 908.4 MHz US | Z-Wave Plus         | 132' (40 meters)      | Max instantaneous 16A<br>Max continuous 10A | 1.69 (L) x 1.69 (W) x 1.77 (H) inches |
| Regulation   | Power Supply        | Warranty              | Power Consumption                           | Operating Condition                   |
| 566          |                     | 0 (1)                 | 0.1314/                                     | 220 40405 (00 4006)                   |
| FCC          | 110-230V AC 50/60hz | One (1) year standard | 0.13W                                       | 32° - 104°F (0° - 40°C)               |