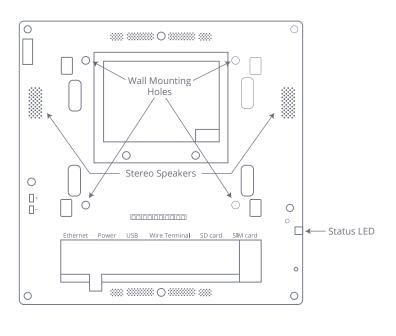

#### Network

Ethernet WiFi 802.11 b/g/n Bluetooth Z-Wave 500 4G LTE\* on applicable models