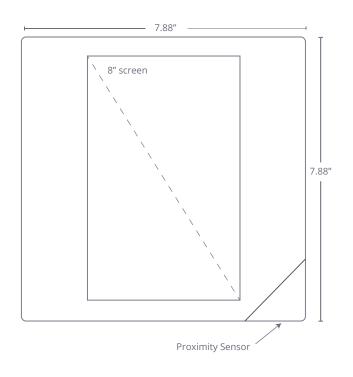

# **ALLOY FUSION**



# All-In-One Touchscreen Hub

The Alloy Fusion hub is a smart home panel that allows users to control all their smart home devices from one location. Using the on-wall touchscreen unit, users can change the temperature, lock or unlock doors, control smart switches, plugs and more all from one intuitive interface. Likewise, users can download the companion app to control their devices and grant access remotely for guests, vendors or delivery drivers.

- Z-Wave hub
- WiFi enabled
- Cell backup\*
- Touchscreen Interface





# **Technical Specifications**

# Regulation

FCC

### **Physical Dimensions**

7.88 (L) x 7.88 (W) x 0.60 (H) inches

# **Operating Condition**

32° - 104°F (0° - 40°C)

# System

Quad-Core Cortex ARM CPU Mali400 MP2 GPU 2GB RAM, 8GB FLASH

#### Color

White

### **Power Supply**

100-240VAC, 50/60z Power input 5.2VDC

#### Warranty

One (1) year standard

#### Network

Ethernet WiFi 802.11 b/g/n Bluetooth Z-Wave 500 4G LTE\* on applicable models