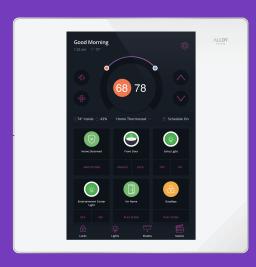

# All-In-One Touchscreen Hub

The Alloy Fusion hub is a smart home panel that allows users to control all their smart home devices from one location. Using the on-wall touchscreen unit, users can change the temperature, lock or unlock doors, control smart switches, plugs and more all from one intuitive interface. Likewise, users can download the companion app to control their devices and grant access remotely for guests, vendors or delivery drivers.

- Z-Wave hub
- WiFi enabled
- Cell backup\*
- Touchscreen Interface