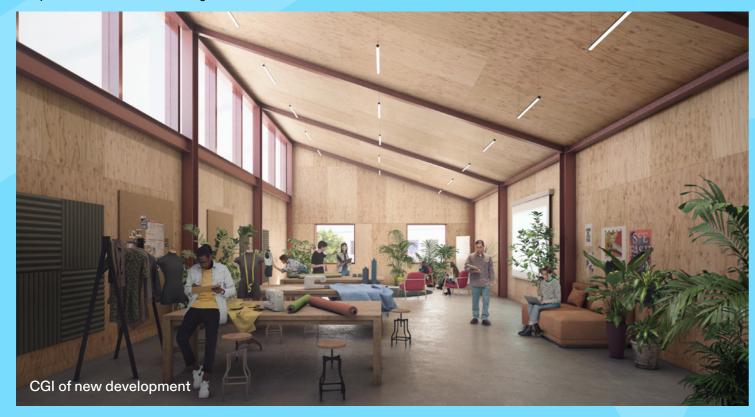

## WORKSHOP

Fully refurbished

Self-contained toilets

LED lighting

2.7-3.15m mezzanine height

6-6.45m internal eaves height