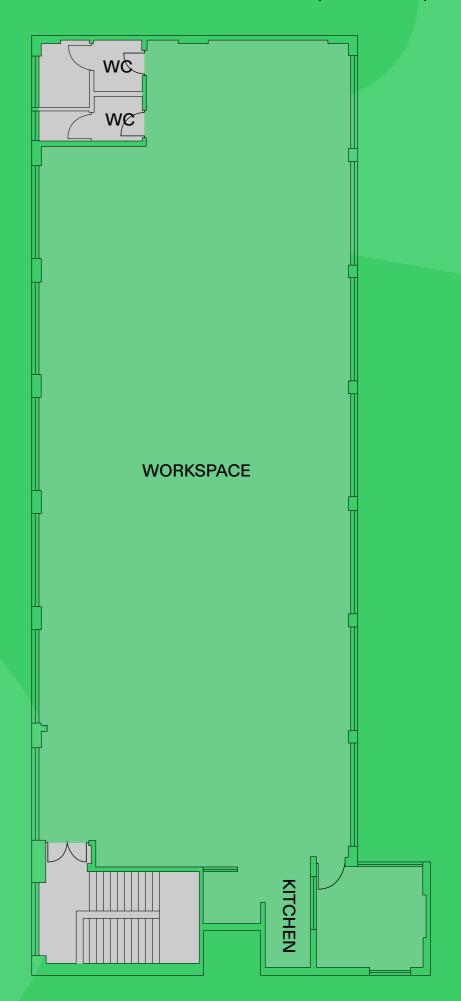

## WORKSHOP

Fully refurbished

Self-contained toilets

LED lighting

2.7-3.15m mezzanine height

6-6.45m internal eaves height

# AUAILABILITY

A collection of customisable spaces full of character and comfort, available from 1,000-3,000 sq ft

| UNIT | LOCATION | SIZE (sq ft) | PRICE (pcm)* | AVAILABLE |
|------|----------|--------------|--------------|-----------|
| E1   | Block E  | 1,791        | £4029.75     | Now       |
| E2   | Block E  | 1,747        | £3,930.75    | Now       |
| E3   | Block E  | 1,788        | £4,023.00    | Now       |
| G1   | Block G  | 1,726        | £3,883.50    | Now       |
| G2   | Block G  | 1,763        | £3,966.75    | Now       |
| G3   | Block G  | 2,658        | £5,980.50    | Now       |
| G4   | Block G  | 2,385        | £5,366.25    | Now       |
| H1   | Block H  | 2,288        | £5,148.00    | Now       |
| H2   | Block H  | 2,587        | £5,820.75    | Now       |
| Н3   | Block H  | 2,983        | £6,711.75    | Now       |