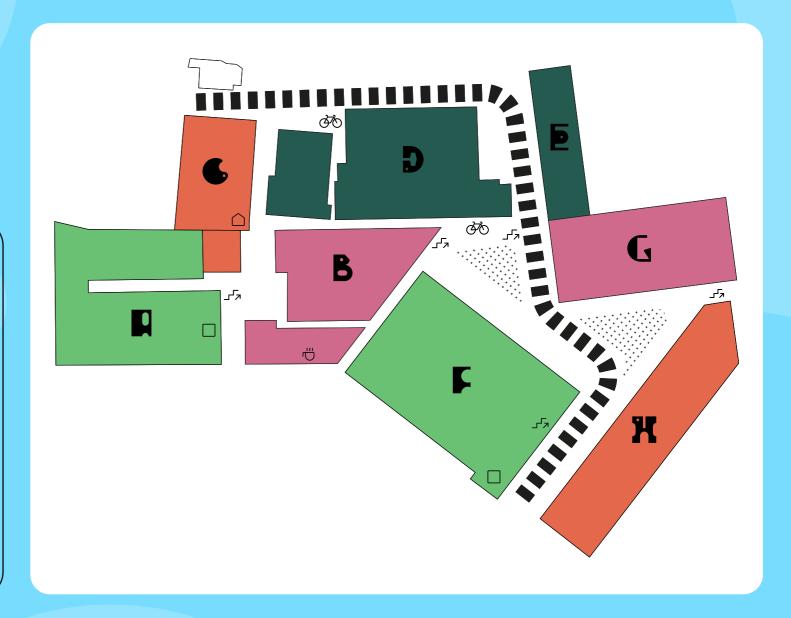

# AUAILABILITY

A collection of customisable spaces full of character and comfort, available from 1,000-3,000 sq ft

| UNIT | LOCATION | SIZE (sq ft) | PRICE (pcm)* | AVAILABLE |
|------|----------|--------------|--------------|-----------|
| E1   | Block E  | 1,791        | £4029.75     | Now       |
| E2   | Block E  | 1,747        | £3,930.75    | Now       |
| E3   | Block E  | 1,788        | £4,023.00    | Now       |
| G1   | Block G  | 1,726        | £3,883.50    | Now       |
| G2   | Block G  | 1,763        | £3,966.75    | Now       |
| G3   | Block G  | 2,658        | £5,980.50    | Now       |
| G4   | Block G  | 2,385        | £5,366.25    | Now       |
| H1   | Block H  | 2,288        | £5,148.00    | Now       |
| H2   | Block H  | 2,587        | £5,820.75    | Now       |
| Н3   | Block H  | 2,983        | £6,711.75    | Now       |