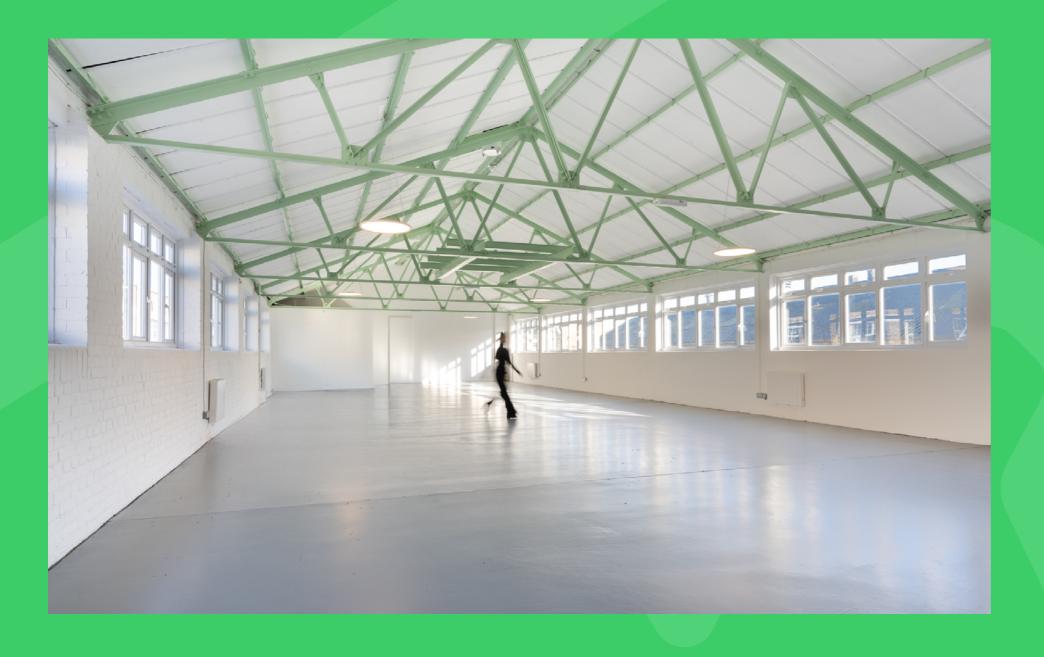

## WORKSHOP

Fully refurbished

Self-contained toilets

LED lighting

2.7-3.15m mezzanine height

6-6.45m internal eaves height

# AUAILABILITY

A collection of customisable spaces full of character and comfort, available from 1,000-3,000 sq ft

| UNIT | LOCATION | SIZE (sq ft) | PRICE (pcm)* | AVAILABLE |
|------|----------|--------------|--------------|-----------|
| E1   | Block E  | 1,791        | £4029.75     | Now       |
| E2   | Block E  | 1,747        | £3,930.75    | Now       |
| E3   | Block E  | 1,788        | £4,023.00    | Now       |
| G1   | Block G  | 1,726        | £3,883.50    | Now       |
| G2   | Block G  | 1,763        | £3,966.75    | Now       |
| G3   | Block G  | 2,658        | £5,980.50    | Now       |
| G4   | Block G  | 2,385        | £5,366.25    | Now       |
| H1   | Block H  | 2,288        | £5,148.00    | Now       |
| H2   | Block H  | 2,587        | £5,820.75    | Now       |
| Н3   | Block H  | 2,983        | £6,711.75    | Now       |