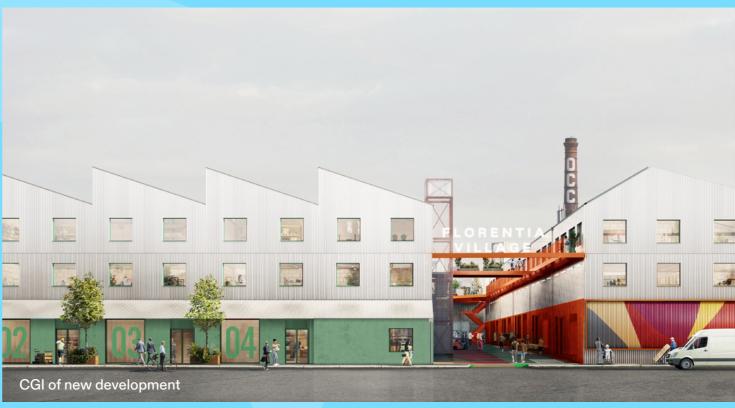

A collection of customisable spaces full of character and comfort, available from 500–7,000 sq ft. More than just workspace, Florentia Village has a café, onsite parking and cycle spaces, night-time security and a friendly support team available to answer any questions. These perks are all part of rent with no hidden costs. Register your interest and join our growing warehouse community.