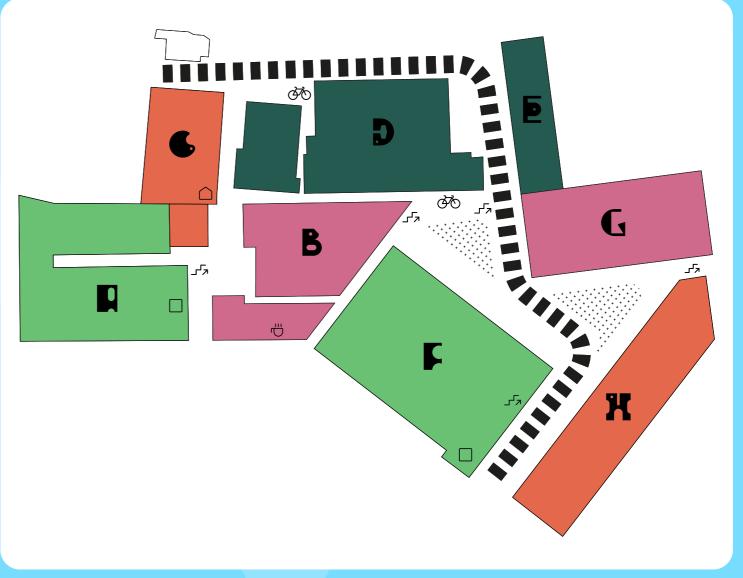

## AUAILABILITY

A collection of customisable spaces full of character, available from 3,000-7,000 sq ft

| UNIT | LOCATION | SIZE (sq ft) | PRICE (pcm)* | AVAILABLE |
|------|----------|--------------|--------------|-----------|
| G5   | Block G  | 4,048        | £9,108.00    | Now       |
| H5   | Block H  | 3,001        | £6,752.25    | Now       |
| F6   | Block F  | 5,300        | £11,925.00   | Now       |
| F7   | Block F  | 5,245        | £11,801.25   | Now       |
| F8   | Block F  | 5,401        | £12,152.25   | Now       |