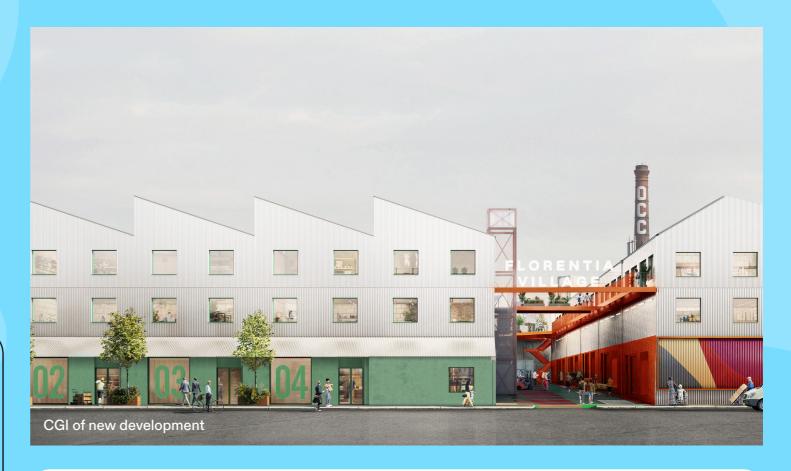

# FLORENTIA VILLEGE

**STUDIOS** 

WORKSHOPS

LIGHT INDUSTRIAL

An eclectic collection of light industrial units ranging from 3,000 - 7,100 sq ft in the Harringay Warehouse District

# WHAT IS FLORENTIA?

The North London warehouse community for modern makers and creators. Located between Manor House and Seven Sisters, we are home to over 40 design-led businesses from bike manufacturers to photography studios to independent florists. Florentia Village is designed with creatives in mind. Our range of workspaces are flexible to your needs, with an on-the-ground team on hand to help, surrounded by an active community who inspires new ideas.