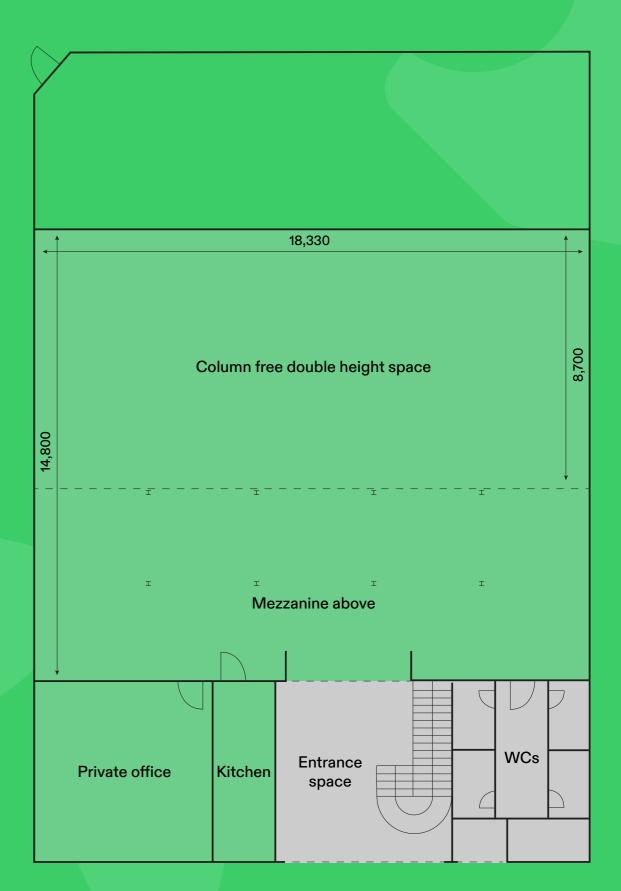

## ZIGHT INDUSTRIAL

- Fully refurbished
- **U** Led lighting
- 6.45m internal eaves height
- Loading bay

- 3.3m electronic roller shutters
- Self-contained toilets
- 3.15m mezzanine height

## AUAILABILITY

A collection of customisable spaces full of character, available from 3,000-7,000 sq ft

| UNIT | LOCATION | SIZE (sq ft) | PRICE (pcm)* | AVAILABLE |
|------|----------|--------------|--------------|-----------|
| G5   | Block G  | 4,048        | £9,108.00    | Now       |
| H5   | Block H  | 3,001        | £6,752.25    | Now       |
| F6   | Block F  | 5,300        | £11,925.00   | Now       |
| F7   | Block F  | 5,245        | £11,801.25   | Now       |
| F8   | Block F  | 5,401        | £12,152.25   | Now       |