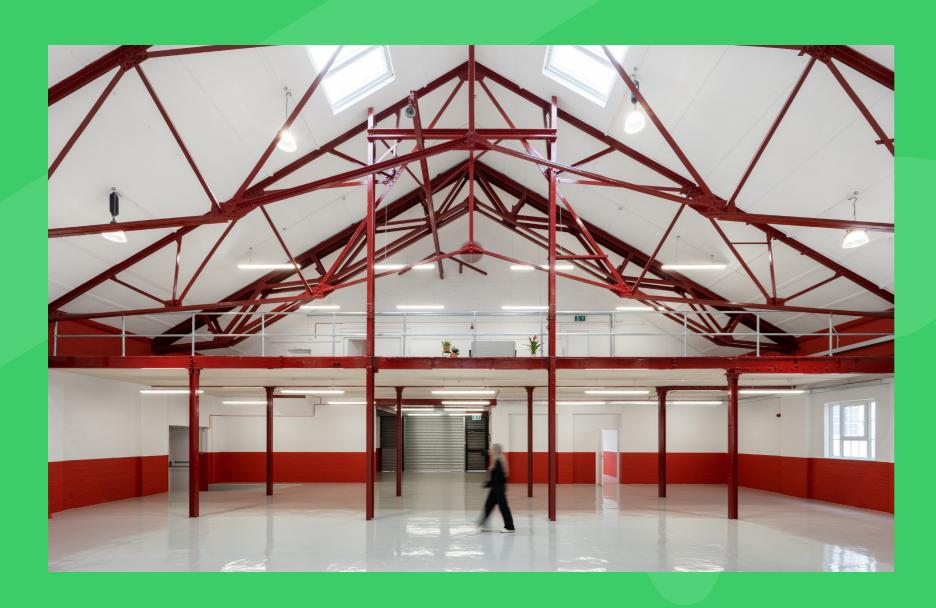

## ZIGHT INDUSTRIAL

- Fully refurbished
- **U** Led lighting
- 6.45m internal eaves height
- Loading bay

- 3.3m electronic roller shutters
- Self-contained toilets
- 3.15m mezzanine height

## AUAILABILITY

A collection of customisable spaces full of character, available from 3,000-7,000 sq ft

| UNIT | LOCATION | SIZE (sq ft) | PRICE (pcm)* | AVAILABLE |
|------|----------|--------------|--------------|-----------|
| G5   | Block G  | 4,048        | £9,108.00    | Now       |
| H5   | Block H  | 3,001        | £6,752.25    | Now       |
| F6   | Block F  | 5,300        | £11,925.00   | Now       |
| F7   | Block F  | 5,245        | £11,801.25   | Now       |
| F8   | Block F  | 5,401        | £12,152.25   | Now       |