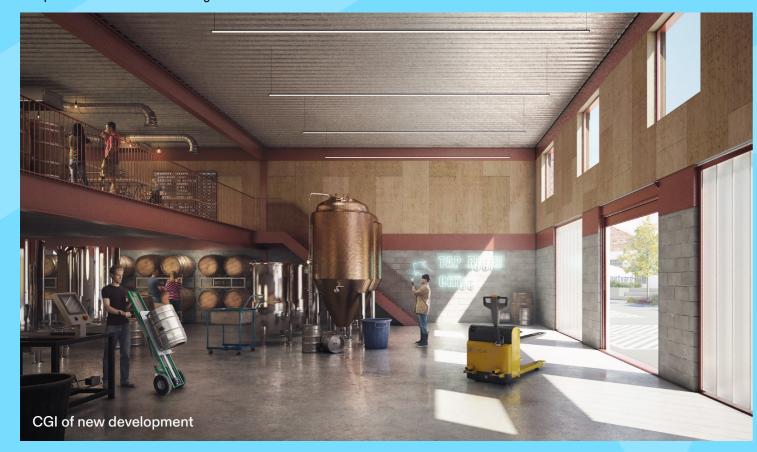

## ZIGHT INDUSTRIAL

- Fully refurbished
- **U** Led lighting
- 6.45m internal eaves height
- Loading bay

- 3.3m electronic roller shutters
- Self-contained toilets
- 3.15m mezzanine height