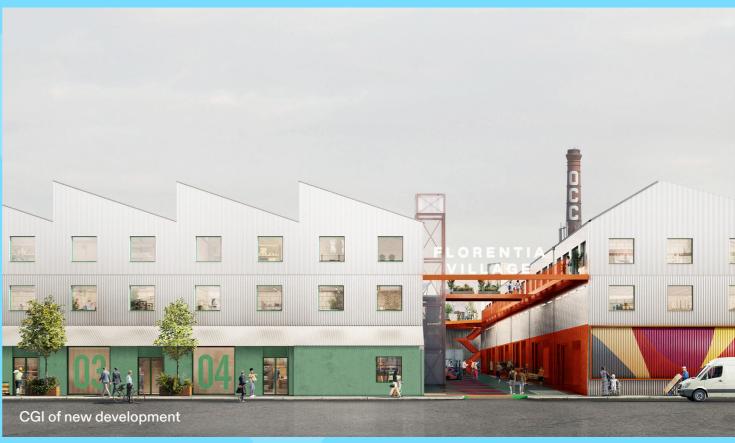

# WHAT IS FLORENTIA?

The North London warehouse community for modern makers and creators. Located between Manor House and Seven Sisters, we are home to over 40 design-led businesses from bike manufacturers to photography studios to independent florists. Florentia Village is designed with creatives in mind. Our range of workspaces are flexible to your needs, with an on-the-ground team on hand to help, surrounded by an active community who inspires new ideas.

A collection of customisable spaces full of character and comfort, available from 500–7,000 sq ft. More than just workspace, Florentia Village has a café, onsite parking and cycle spaces, night-time security and a friendly support team available to answer any questions. These perks are all part of rent with no hidden costs. Register your interest and join our growing warehouse community.