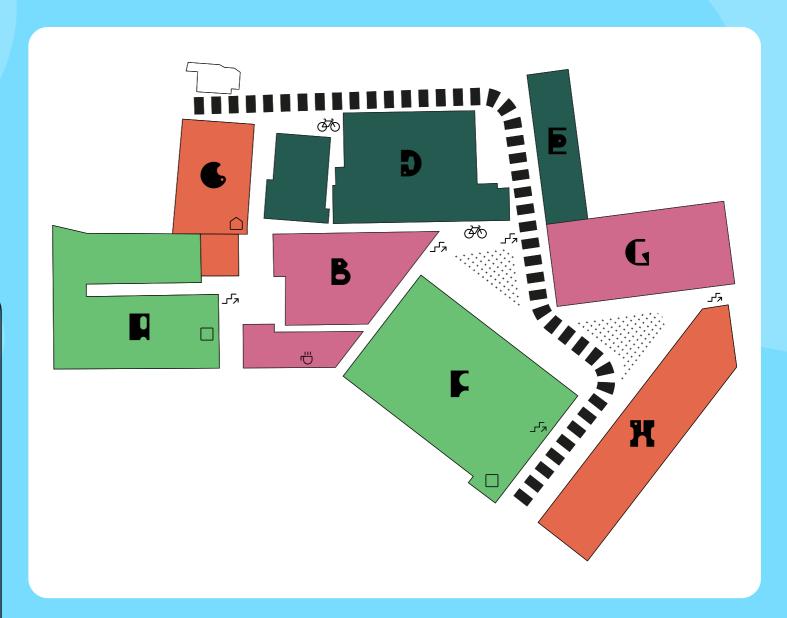

## AUAILABILITY

A collection of customisable spaces full of character and comfort, available from 500-1,000 sq ft

| UNIT | LOCATION | SIZE (sq ft) | PRICE (pcm)* | AVAILABLE |
|------|----------|--------------|--------------|-----------|
| G6   | Block G  | 866          | £1,948.50    | Now       |
| G7   | Block G  | 842          | £1,894.50    | Now       |
| G9   | Block G  | 823          | £1,851.75    | Now       |
| G10  | Block G  | 823          | £1,851.75    | Now       |
| G11  | Block G  | 921          | £2,072.25    | Now       |
| G12  | Block G  | 921          | £2,072.25    | Now       |
| G13  | Block G  | 823          | £1,851.75    | Now       |
| G14  | Block G  | 823          | £1,851.75    | Now       |
| H7   | Block H  | 984          | £2,214.00    | Now       |
| Н8   | Block H  | 879          | £1,977.75    | Now       |
| H10  | Block H  | 885          | £1,991.25    | Now       |
| H12  | Block H  | 885          | £1,991.25    | Now       |
| H14  | Block H  | 885          | £1,991.25    | Now       |
| H16  | Block H  | 897          | £2,018.25    | Now       |
| F14  | Block F  | 507          | £1,140.75    | Now       |
| F16  | Block F  | 979          | £2,202.75    | Now       |
| F19  | Block F  | 982          | £2,209.50    | Now       |