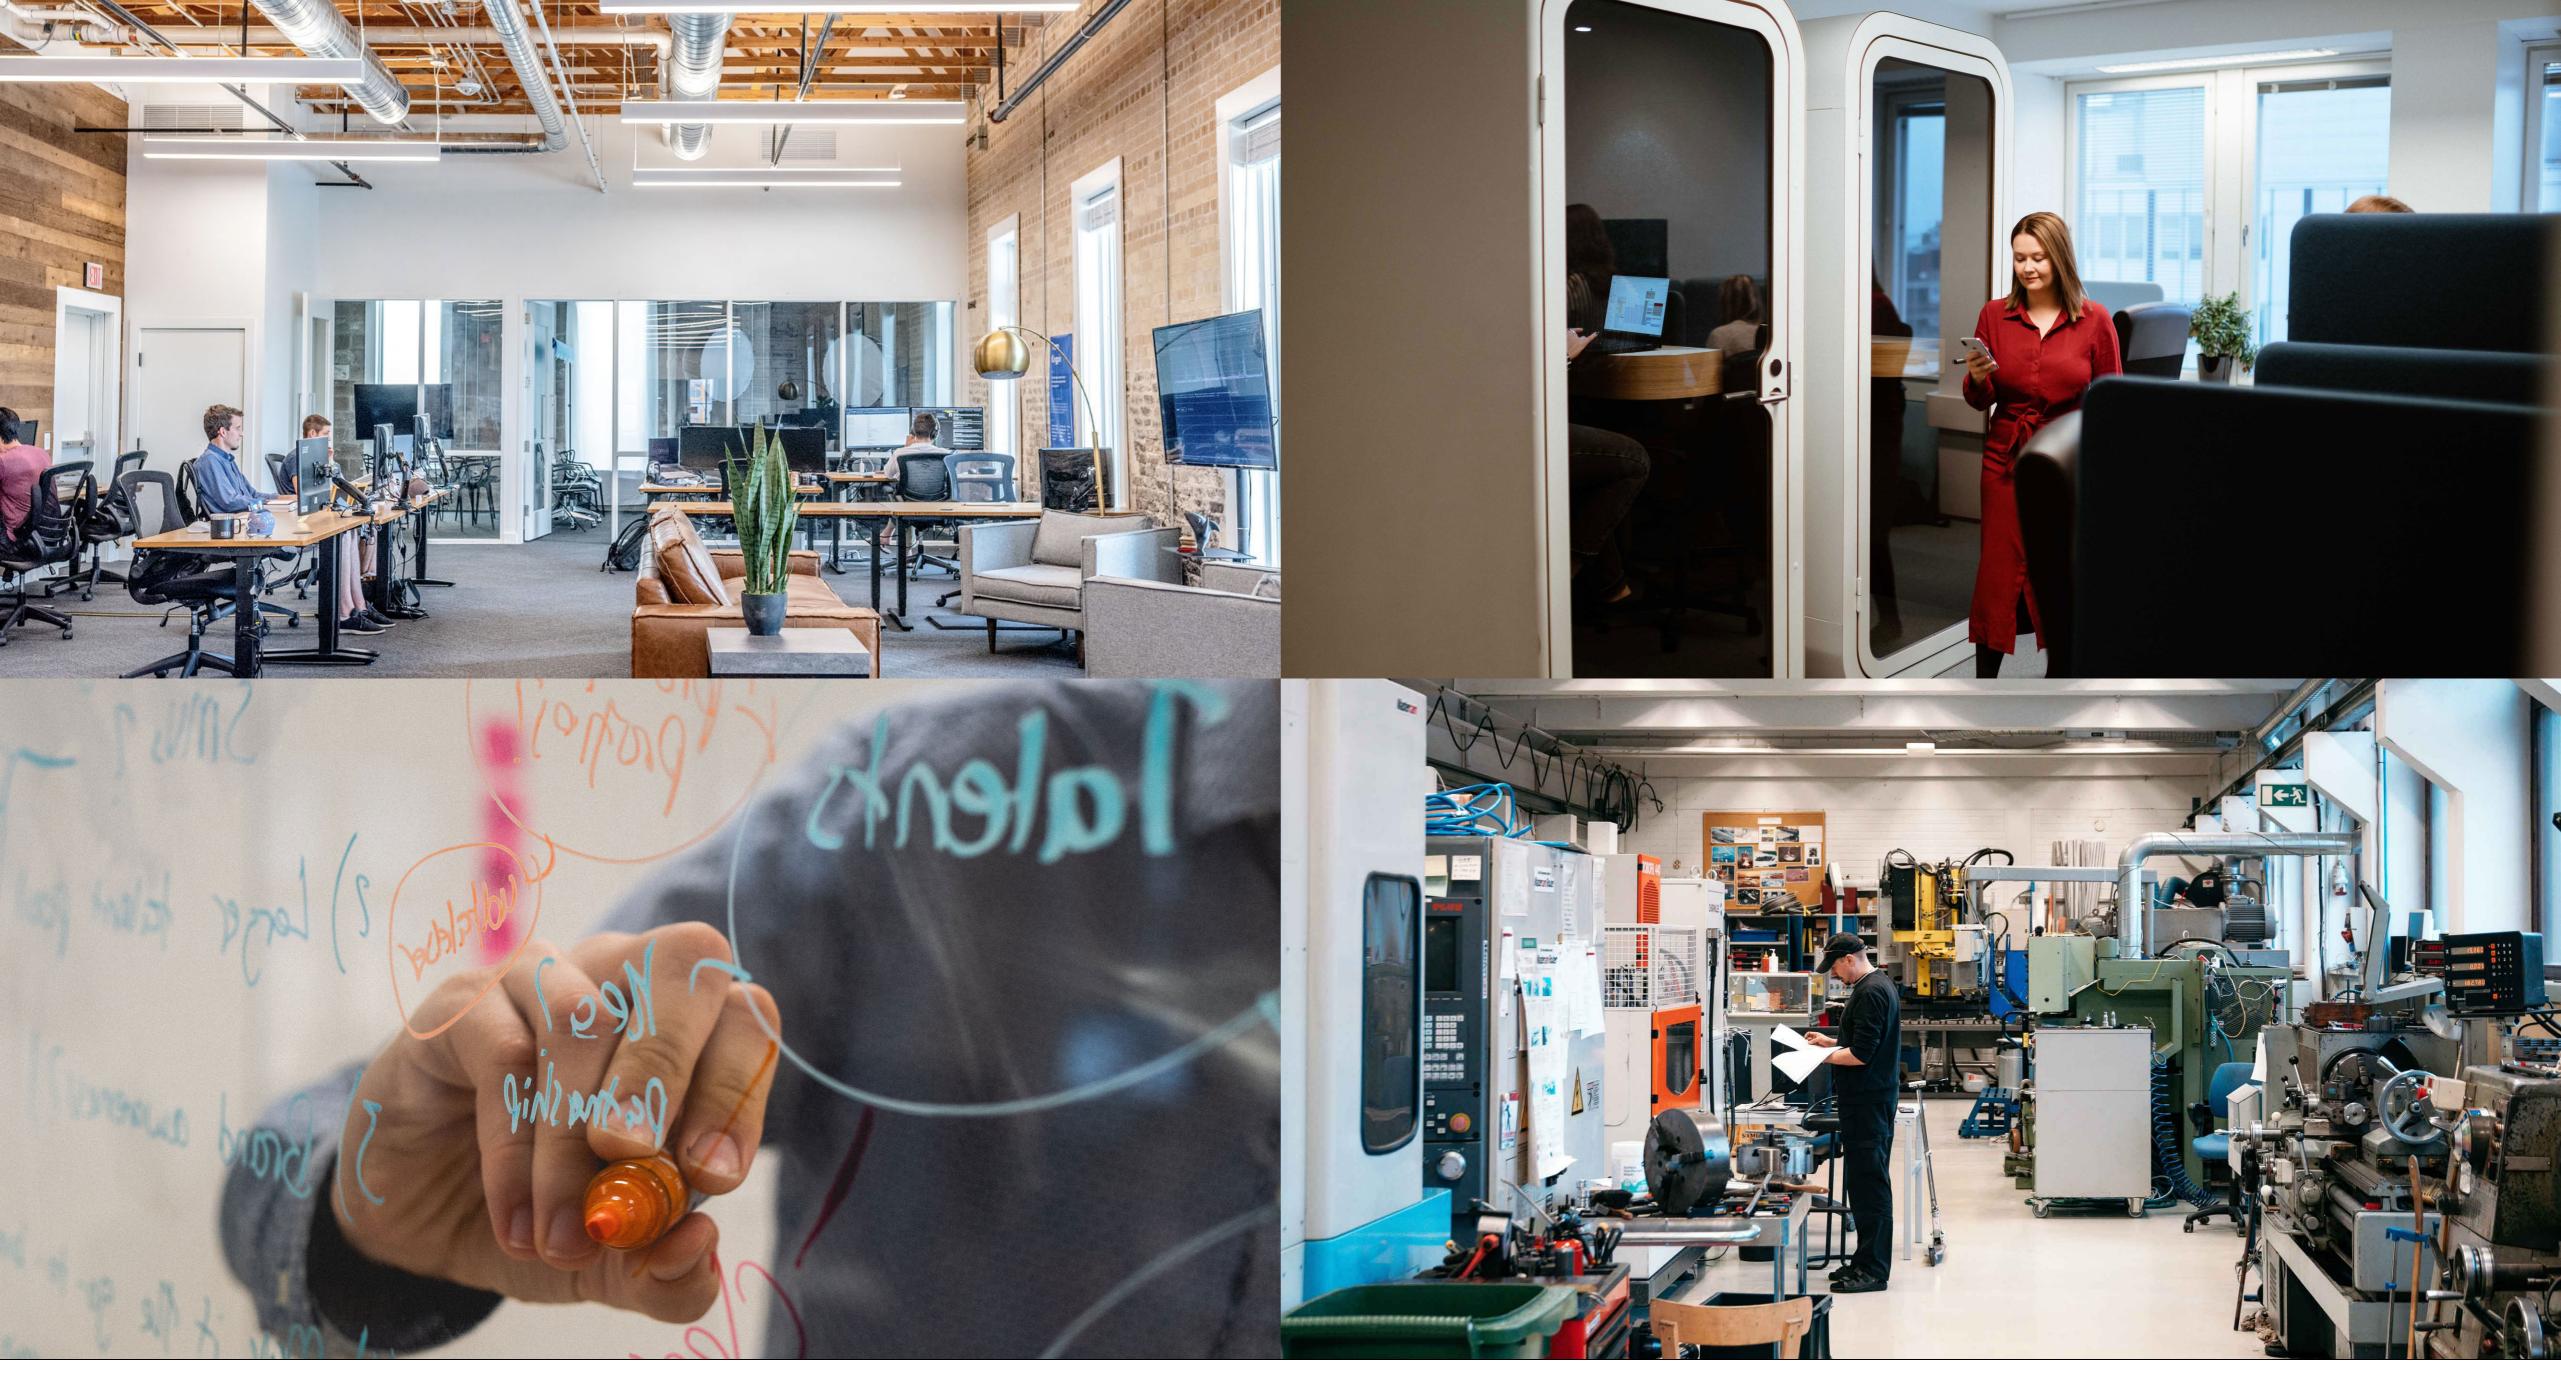

### Brand images

aTalent's brand images consists of two parts that represent different sides of aTalent:

People: Relaxed and natural pictures of a Talent's customers (job seekers and employers) and a Talent's own staff.

Work enviroments: Workplaces, working situations, buildings, offices etc. From the premises of the partners and from different fields.

Brand Guidelines – Brand images