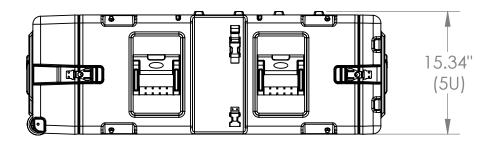

## **SKB**

434 West Levers Place Orange, CA 92867 Phone: (714) 637-1252 Fax: (714) 637-0491 http://www.skbcases.com

5

|                                                                                                                                                                                |              |             | NO       | te: Dime                        | ENSIONS IN    | √ (X.XX) | ARE ID     |  |
|--------------------------------------------------------------------------------------------------------------------------------------------------------------------------------|--------------|-------------|----------|---------------------------------|---------------|----------|------------|--|
| This drawing and all information<br>details are the sole property of SKB<br>Corporation, Orange CA. Any<br>unauthorized use will be punished to<br>the full extent of the law. | Case Series: | RR Series   |          | Dimensions (for reference only) |               |          |            |  |
|                                                                                                                                                                                | Case part#   | 3RR-5U30-25 |          | Length                          | Width         | Overall  | Base / Lid |  |
|                                                                                                                                                                                |              |             |          | left to right                   | front to back | height   | height     |  |
|                                                                                                                                                                                | Weight:      |             | Exterior | 45.03"                          | 23.80"        | 15.34"   | NA         |  |
|                                                                                                                                                                                |              |             | Inerior  | 30.00"                          | 19" Rack      | 5U       | NA         |  |
| 4                                                                                                                                                                              | 3            |             | 2        | 2                               |               | 1        |            |  |