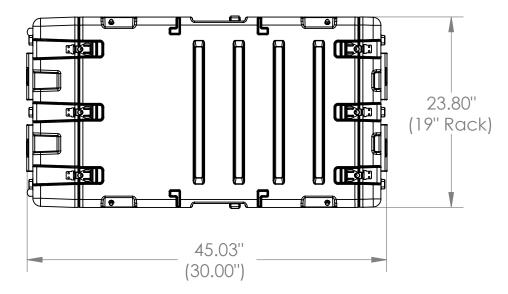

## **SKB**

434 West Levers Place Orange, CA 92867 Phone: (714) 637-1252 Fax: (714) 637-0491 http://www.skbcases.com

5

|                                                                                                                                                                                |              |             | NO       | te: Dime                        | ENSIONS IN    | √ (X.XX) | ARE ID     |  |
|--------------------------------------------------------------------------------------------------------------------------------------------------------------------------------|--------------|-------------|----------|---------------------------------|---------------|----------|------------|--|
| This drawing and all information<br>details are the sole property of SKB<br>Corporation, Orange CA. Any<br>unauthorized use will be punished to<br>the full extent of the law. | Case Series: | RR Series   |          | Dimensions (for reference only) |               |          |            |  |
|                                                                                                                                                                                | Case part#   | 3RR-5U30-25 |          | Length                          | Width         | Overall  | Base / Lid |  |
|                                                                                                                                                                                |              |             |          | left to right                   | front to back | height   | height     |  |
|                                                                                                                                                                                | Weight:      |             | Exterior | 45.03"                          | 23.80"        | 15.34"   | NA         |  |
|                                                                                                                                                                                |              |             | Inerior  | 30.00"                          | 19" Rack      | 5U       | NA         |  |
| 4                                                                                                                                                                              | 3            |             | 2        | 2                               |               | 1        |            |  |