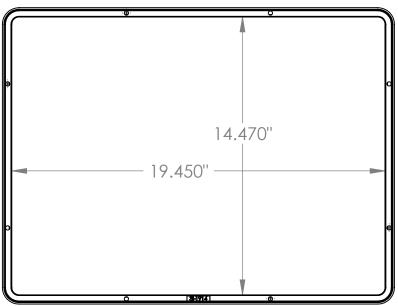

434 West Levers Place Orange, CA 92867 Phone: (714) 637-1252 Fax: (714) 637-0491 http://www.skbcases.com 3i-2015-PRK

NOTE: DIMENSIONS IN (X.XX) ARE ID

| This drawing and all information details are the sole property of SKB Corporation, Orange CA. Any unauthorized use will be punished to the full extent of the law. | Case Series: | 3i Series   | Dimensions (for reference only) |               |               |         |            |
|--------------------------------------------------------------------------------------------------------------------------------------------------------------------|--------------|-------------|---------------------------------|---------------|---------------|---------|------------|
|                                                                                                                                                                    | Case part#   | 3i-2015-PRK |                                 | Length        | Width         | Overall | Base / Lid |
|                                                                                                                                                                    |              |             |                                 | left to right | front to back | height  | height     |
|                                                                                                                                                                    | Weight:      |             | Exterior                        |               |               |         |            |
|                                                                                                                                                                    |              |             | Inerior                         | 19.450"       | 14.470"       |         |            |