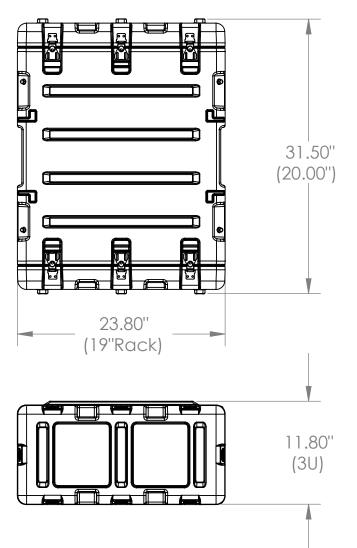

3RS-3U20-22

NOTE: DIMENSIONS IN (X.XX) ARE ID

434 West Levers Place Orange, CA 92867 Phone: (714) 637-1252 Fax: (714) 637-0491

This drawing and all information details are the sole property of SKB Corporation, Orange CA. Any unauthorized use will be punished to the full extent of the law.

|              |             | Dimensions (for reference only) |               |         |            |
|--------------|-------------|---------------------------------|---------------|---------|------------|
| Case Series: | RS Series   |                                 |               |         |            |
| Case part#   | 3RS-3U20-22 | Length                          | Width         | Overall | Base / Lid |
|              |             | left to right                   | front to back | height  | height     |