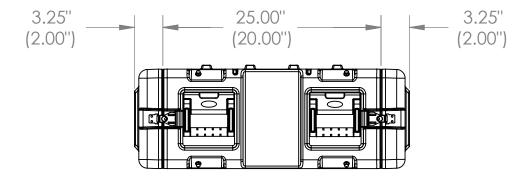

3RS-3U20-22

NOTE: DIMENSIONS IN (X.XX) ARE ID

434 West Levers Place Orange, CA 92867 Phone: (714) 637-1252 Fax: (714) 637-0491

This drawing and all information details are the sole property of SKB Corporation, Orange CA. Any unauthorized use will be punished to the full extent of the law.

|              |             | Dimensions (for reference only) |               |         |            |
|--------------|-------------|---------------------------------|---------------|---------|------------|
| Case Series: | RS Series   |                                 |               |         |            |
| Case part#   | 3RS-3U20-22 | Length                          | Width         | Overall | Base / Lid |
|              |             | left to right                   | front to back | height  | height     |