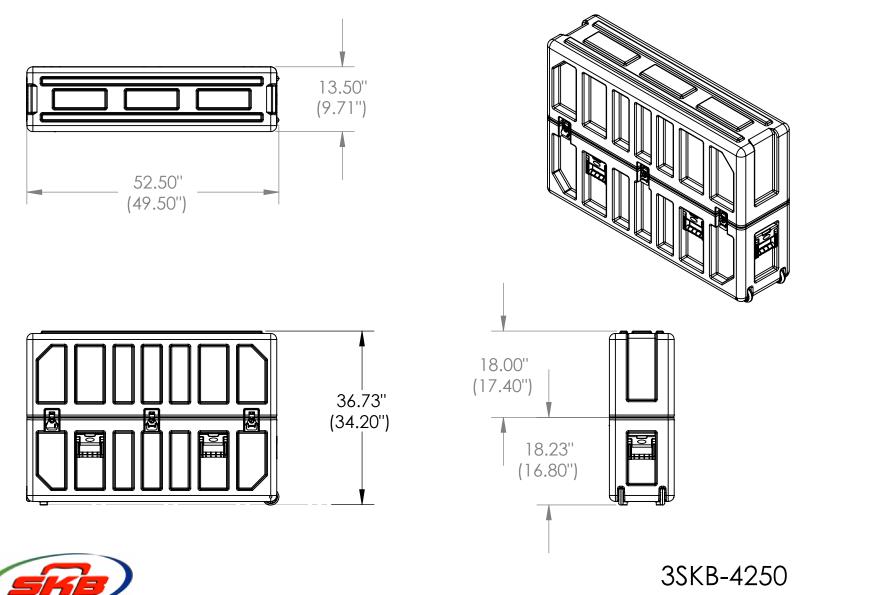

## NOTE: DIMENSIONS IN (X.XX) ARE ID

| This drawing and all information<br>details are the sole property of SKB<br>Corporation, Orange CA. Any<br>unauthorized use will be punished to<br>the full extent of the law. | Case Series: | Flat Screen Series | Dimensions (for reference only) |               |               |         |               |
|--------------------------------------------------------------------------------------------------------------------------------------------------------------------------------|--------------|--------------------|---------------------------------|---------------|---------------|---------|---------------|
|                                                                                                                                                                                | Case part#   | 3SKB-4250          |                                 | Length        | Width         | Overall | Base / Lid    |
|                                                                                                                                                                                |              |                    |                                 | left to right | front to back | height  | height        |
|                                                                                                                                                                                | Weight:      |                    | Exterior                        | 52.50"        | 13.50"        | 36.73"  | 18.23"-18.00" |
|                                                                                                                                                                                |              |                    | Inerior                         | 49.50"        | 9.71"         | 34.20"  | 16.80"-17.40" |
| 4                                                                                                                                                                              | 3            |                    | 2                               |               | 1             |         |               |