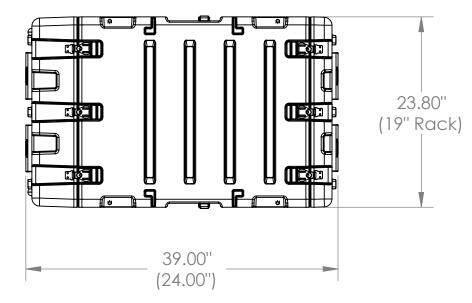

3RS-7U24-25

434 West Levers Place Orange, CA 92867 Phone: (714) 637-1252 Fax: (714) 637-0491 http://www.skbcases.com

|                                                                                                                                                                                | NOTE: DIMENSIONS IN (X.XX) ARE ID |             |          |                                 |               |         |            |  |
|--------------------------------------------------------------------------------------------------------------------------------------------------------------------------------|-----------------------------------|-------------|----------|---------------------------------|---------------|---------|------------|--|
| This drawing and all information<br>details are the sole property of SKB<br>Corporation, Orange CA. Any<br>unauthorized use will be punished to<br>the full extent of the law. | Case Series:                      | RS Series   |          | Dimensions (for reference only) |               |         |            |  |
|                                                                                                                                                                                | Case part#                        | 3RS-7U24-25 |          | Length                          | Width         | Overall | Base / Lid |  |
|                                                                                                                                                                                |                                   |             |          | left to right                   | front to back | height  | height     |  |
|                                                                                                                                                                                | Weight:                           |             | Exterior | 39.00"                          | 23.80"        | 18.84"  | NA         |  |
|                                                                                                                                                                                |                                   |             | Inerior  | 24.00"                          | 19" Rack      | 7U      | NA         |  |
| 4                                                                                                                                                                              | 3                                 |             | 2        | 2                               |               | 1       |            |  |