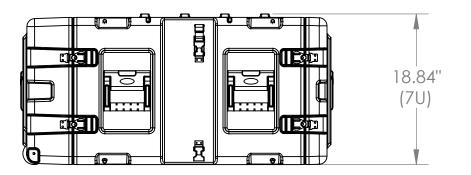

3RS-7U24-25

434 West Levers Place Orange, CA 92867 Phone: (714) 637-1252 Fax: (714) 637-0491 http://www.skbcases.com

|                                                                                                                                                                                | NOTE: DIMENSIONS IN (X.XX) ARE ID |             |          |                                 |               |         |            |  |
|--------------------------------------------------------------------------------------------------------------------------------------------------------------------------------|-----------------------------------|-------------|----------|---------------------------------|---------------|---------|------------|--|
| This drawing and all information<br>details are the sole property of SKB<br>Corporation, Orange CA. Any<br>unauthorized use will be punished to<br>the full extent of the law. | Case Series:                      | RS Series   |          | Dimensions (for reference only) |               |         |            |  |
|                                                                                                                                                                                | Case part#                        | 3RS-7U24-25 |          | Length                          | Width         | Overall | Base / Lid |  |
|                                                                                                                                                                                |                                   |             |          | left to right                   | front to back | height  | height     |  |
|                                                                                                                                                                                | Weight:                           |             | Exterior | 39.00"                          | 23.80"        | 18.84"  | NA         |  |
|                                                                                                                                                                                |                                   |             | Inerior  | 24.00"                          | 19" Rack      | 7U      | NA         |  |
| 4                                                                                                                                                                              | 3                                 |             | 2        | 2                               |               | 1       |            |  |