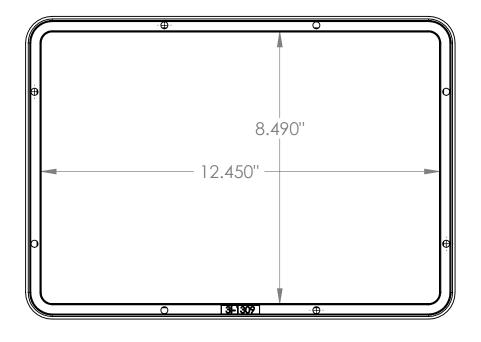

## 3i-1309-PRK

## NOTE: DIMENSIONS IN (X.XX) ARE ID

| This drawing and all information<br>details are the sole property of SKB<br>Corporation, Orange CA. Any<br>unauthorized use will be punished to<br>the full extent of the law. | Case Series: | 3i Series   | Dimensions (for reference only) |               |               |         |            |
|--------------------------------------------------------------------------------------------------------------------------------------------------------------------------------|--------------|-------------|---------------------------------|---------------|---------------|---------|------------|
|                                                                                                                                                                                | Case part#   | 3i-1309-PRK |                                 | Length        | Width         | Overall | Base / Lid |
|                                                                                                                                                                                |              |             |                                 | left to right | front to back | height  | height     |
|                                                                                                                                                                                | Weight:      |             | Exterior                        |               |               |         |            |
|                                                                                                                                                                                |              |             | Inerior                         | 12.450"       | 8.490"        |         |            |
| 4                                                                                                                                                                              | 3            |             | 2                               | 2             |               | 1       |            |