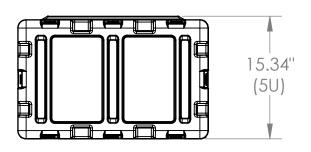

3RS-5U20-22

Width Base / Lid Length Overall height left to right height front to back Exterior 23.80" 31.50" 15.34" NA Weight: Inerior 19" Rack 20.00" 5U NA