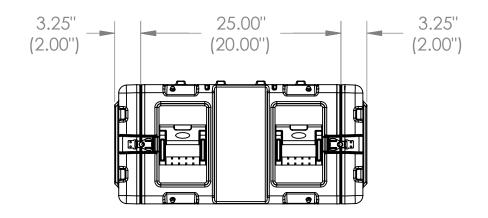

3RS-5U20-22

Width Base / Lid Length Overall height left to right height front to back Exterior 23.80" 31.50" 15.34" NA Weight: Inerior 19" Rack 20.00" 5U NA