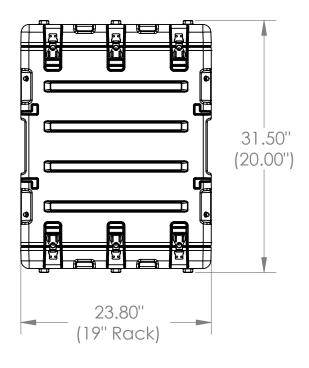

3RS-5U20-22

Width Base / Lid Length Overall height left to right height front to back Exterior 23.80" 31.50" 15.34" NA Weight: Inerior 19" Rack 20.00" 5U NA