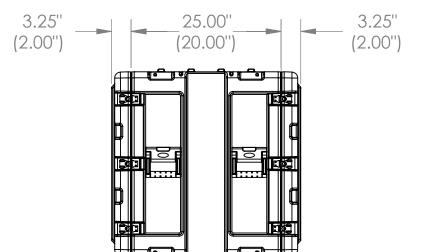

## 3RR-14U20-22

|                                                                                                                                                                                |              |                  |                                 |               |               | · · · · · |            |
|--------------------------------------------------------------------------------------------------------------------------------------------------------------------------------|--------------|------------------|---------------------------------|---------------|---------------|-----------|------------|
| This drawing and all information<br>details are the sole property of SKB<br>Corporation, Orange CA. Any<br>unauthorized use will be punished to<br>the full extent of the law. | Case Series: | <b>RR</b> Series | Dimensions (for reference only) |               |               |           |            |
|                                                                                                                                                                                | Case part#   | 3RR-14U20-22     |                                 | Length        | Width         | Overall   | Base / Lid |
|                                                                                                                                                                                |              |                  |                                 | left to right | front to back | height    | height     |
|                                                                                                                                                                                | Weight:      |                  | Exterior                        | 23.80"        | 31.50"        | 31.10"    | NA         |
|                                                                                                                                                                                |              |                  | Inerior                         | 19" Rack      | 20.00"        | 14U       | NA         |
| 4                                                                                                                                                                              | 3            |                  | 2                               |               | 1             |           |            |

NOTE: DIMENSIONS IN (X.XX) ARE ID