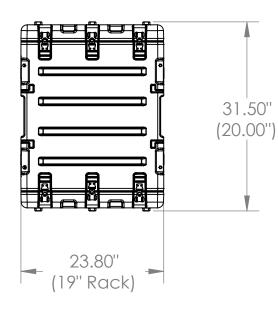

## 3RR-14U20-22

|                                                                                                                                                                                |              |                  |                                 |               |               | · · · · · |            |
|--------------------------------------------------------------------------------------------------------------------------------------------------------------------------------|--------------|------------------|---------------------------------|---------------|---------------|-----------|------------|
| This drawing and all information<br>details are the sole property of SKB<br>Corporation, Orange CA. Any<br>unauthorized use will be punished to<br>the full extent of the law. | Case Series: | <b>RR</b> Series | Dimensions (for reference only) |               |               |           |            |
|                                                                                                                                                                                | Case part#   | 3RR-14U20-22     |                                 | Length        | Width         | Overall   | Base / Lid |
|                                                                                                                                                                                |              |                  |                                 | left to right | front to back | height    | height     |
|                                                                                                                                                                                | Weight:      |                  | Exterior                        | 23.80"        | 31.50"        | 31.10"    | NA         |
|                                                                                                                                                                                |              |                  | Inerior                         | 19" Rack      | 20.00"        | 14U       | NA         |
| 4                                                                                                                                                                              | 3            |                  | 2                               |               | 1             |           |            |

NOTE: DIMENSIONS IN (X.XX) ARE ID