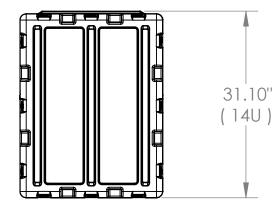

## 3RR-14U20-22

|                                                                                                                                                                                |              |                  |                                 |               |               | · · · · · |            |
|--------------------------------------------------------------------------------------------------------------------------------------------------------------------------------|--------------|------------------|---------------------------------|---------------|---------------|-----------|------------|
| This drawing and all information<br>details are the sole property of SKB<br>Corporation, Orange CA. Any<br>unauthorized use will be punished to<br>the full extent of the law. | Case Series: | <b>RR</b> Series | Dimensions (for reference only) |               |               |           |            |
|                                                                                                                                                                                | Case part#   | 3RR-14U20-22     |                                 | Length        | Width         | Overall   | Base / Lid |
|                                                                                                                                                                                |              |                  |                                 | left to right | front to back | height    | height     |
|                                                                                                                                                                                | Weight:      |                  | Exterior                        | 23.80"        | 31.50"        | 31.10"    | NA         |
|                                                                                                                                                                                |              |                  | Inerior                         | 19" Rack      | 20.00"        | 14U       | NA         |
| 4                                                                                                                                                                              | 3            |                  | 2                               |               | 1             |           |            |

NOTE: DIMENSIONS IN (X.XX) ARE ID