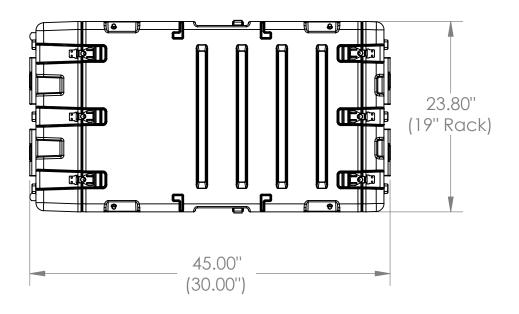

3RS-4U30-25

NOTE: DIMENSIONS IN (X.XX) ARE ID

434 West Levers Place Orange, CA 92867 Phone: (714) 637-1252 Fax: (714) 637-0491 http://www.skbcases.com

This drawing and all information details are the sole property of SKB Corporation, Orange CA. Any unauthorized use will be punished to the full extent of the law.

|     | Case Series: | RS Series   | Dimensions (for reference only) |               |               |         |            |
|-----|--------------|-------------|---------------------------------|---------------|---------------|---------|------------|
| 3   | Case part#   | 3RS-4U30-25 |                                 | Length        | Width         | Overall | Base / Lid |
| o · |              |             |                                 | left to right | front to back | height  | height     |
|     | Weight:      |             | Exterior                        | 45.00"        | 23.80"        | 13.54"  | NA         |
|     |              |             | Inerior                         | 30.00"        | 19" Rack      | 4U      | NA         |