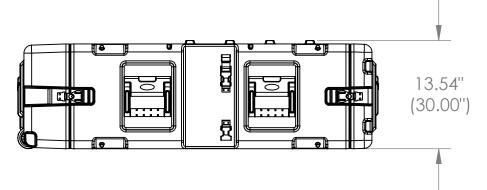

3RS-4U30-25

NOTE: DIMENSIONS IN (X.XX) ARE ID

434 West Levers Place Orange, CA 92867 Phone: (714) 637-1252 Fax: (714) 637-0491 http://www.skbcases.com

This drawing and all information details are the sole property of SKB Corporation, Orange CA. Any unauthorized use will be punished to the full extent of the law.

|     | Case Series: | RS Series   | Dimensions (for reference only) |               |               |         |            |
|-----|--------------|-------------|---------------------------------|---------------|---------------|---------|------------|
| 3   | Case part#   | 3RS-4U30-25 |                                 | Length        | Width         | Overall | Base / Lid |
| o · |              |             |                                 | left to right | front to back | height  | height     |
|     | Weight:      |             | Exterior                        | 45.00"        | 23.80"        | 13.54"  | NA         |
|     |              |             | Inerior                         | 30.00"        | 19" Rack      | 4U      | NA         |