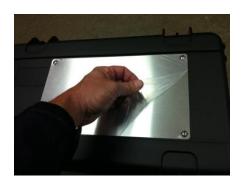

Case with kit and required tools

Insert a screw into each hole as you drill them to hold alignment

Remove protective plastic covering from face of plate

Locate and align plate on case at location of your choice