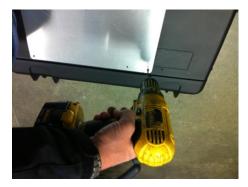

Tools required for installation: Drill motor 3/16" (.187") drill bit #2 philips screw driver 3/8" wrench Tape measure

Use holes on plate as drilling template

Tighten the screws and nuts using the screwdriver and wrench until the domed washer becomes flat

Case with kit and required tools

Insert a screw into each hole as you drill them to hold alignment

Remove protective plastic covering from face of plate

Locate and align plate on case at location of your choice