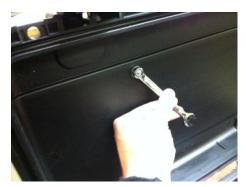

Tools required for installation: Drill motor 3/16" (.187") drill bit #2 philips screw driver 3/8" wrench Tape measure

Use holes on plate as drilling template

Tighten the screws and nuts using the screwdriver and wrench until the domed washer becomes flat

Push sealing washers onto the screws, note that they will be very tight because they have a rubber backing which allows them to seal the case.