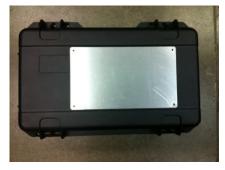

## **3SKB-SLP** kit installation instructions

Items included in kit:

- (1) 12" x 7" aluminum plate
- (4) #10 x 5/8 stainless steel mounting screws
- (4) #10 rubber backed sealing washers
- (4) #10-32 nylock nuts

Case with kit and required tools

Insert a screw into each hole as you drill them to hold alignment

Remove protective plastic covering from face of plate

Locate and align plate on case at location of your choice