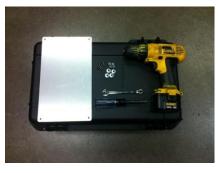

## **3SKB-SLP** kit installation instructions

Items included in kit:

- (1) 12" x 7" aluminum plate
- (4) #10 x 5/8 stainless steel mounting screws
- (4) #10 rubber backed sealing washers
- (4) #10-32 nylock nuts

Case with kit and required tools

Insert a screw into each hole as you drill them to hold alignment

Remove protective plastic covering from face of plate

Locate and align plate on case at location of your choice