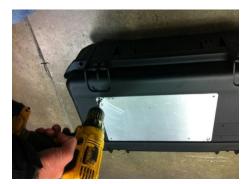

Tools required for installation: Drill motor 3/16" (.187") drill bit #2 philips screw driver 3/8" wrench Tape measure

Use holes on plate as drilling template

Tighten the screws and nuts using the screwdriver and wrench until the domed washer becomes flat

Case with kit and required tools

Insert a screw into each hole as you drill them to hold alignment

Remove protective plastic covering from face of plate

Locate and align plate on case at location of your choice