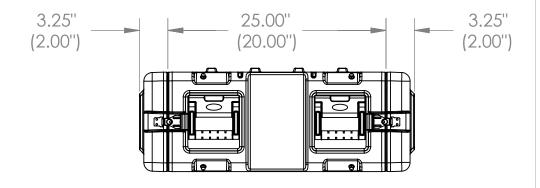

http://www.skbcases.com Weight: Exterior 23.80" 31.50" 11.80" NA Inerior 19"Rack 20.00" 3U NA