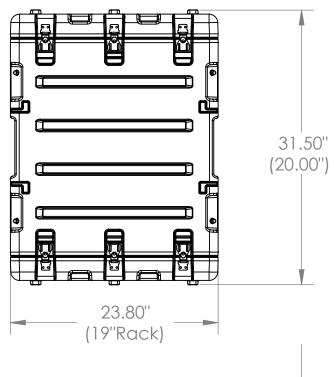

http://www.skbcases.com Weight: Exterior 23.80" 31.50" 11.80" NA Inerior 19"Rack 20.00" 3U NA