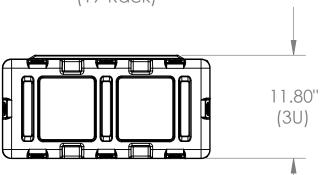

http://www.skbcases.com Weight: Exterior 23.80" 31.50" 11.80" NA Inerior 19"Rack 20.00" 3U NA