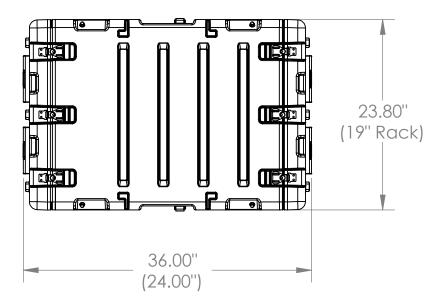

## NOTE: DIMENSIONS IN (X.XX) ARE ID

| This drawing and all information<br>details are the sole property of SKB<br>Corporation, Orange CA. Any<br>unauthorized use will be punished to<br>the full extent of the law. | Case Series: | RS Series   | Dimensions (for reference only) |               |               |         |            |
|--------------------------------------------------------------------------------------------------------------------------------------------------------------------------------|--------------|-------------|---------------------------------|---------------|---------------|---------|------------|
|                                                                                                                                                                                | Case part#   | 3RS-3U24-25 |                                 | Length        | Width         | Overall | Base / Lid |
|                                                                                                                                                                                |              |             |                                 | left to right | front to back | height  | height     |
|                                                                                                                                                                                | Weight:      |             | Exterior                        | 36.00"        | 23.80"        | 11.84"  | NA         |
|                                                                                                                                                                                |              |             | Inerior                         | 24.00"        | 19" Rack      | 3U      | NA         |
| 4                                                                                                                                                                              | 3            |             | 2                               |               | ]             |         |            |