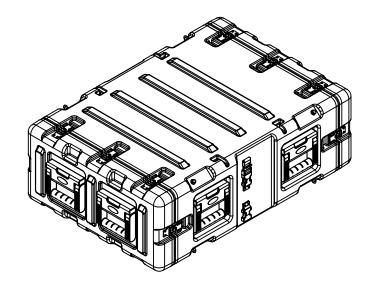

434 West Levers Place Orange, CA 92867 Phone: (714) 637-1252 Fax: (714) 637-0491 http://www.skbcases.com

## 3RS-3U24-22

## NOTE: DIMENSIONS IN (X.XX) ARE ID

| This drawing and all information<br>details are the sole property of SKB<br>Corporation, Orange CA. Any<br>unauthorized use will be punished to<br>the full extent of the law. | Case Series: | RS Series   | Dimensions (for reference only) |               |               |         |            |
|--------------------------------------------------------------------------------------------------------------------------------------------------------------------------------|--------------|-------------|---------------------------------|---------------|---------------|---------|------------|
|