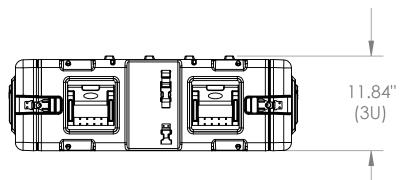

## NOTE: DIMENSIONS IN (X.XX) ARE ID

| This drawing and all information<br>details are the sole property of SKB<br>Corporation, Orange CA. Any<br>unauthorized use will be punished to<br>the full extent of the law. | Case Series: | RS Series   | Dimensions (for reference only) |               |               |         |            |
|--------------------------------------------------------------------------------------------------------------------------------------------------------------------------------|--------------|-------------|---------------------------------|---------------|---------------|---------|------------|
|                                                                                                                                                                                | Case part#   | 3RS-3U24-25 |                                 | Length        | Width         | Overall | Base / Lid |
|                                                                                                                                                                                |              |             |                                 | left to right | front to back | height  | height     |
|                                                                                                                                                                                | Weight:      |             | Exterior                        | 36.00"        | 23.80"        | 11.84"  | NA         |
|                                                                                                                                                                                |              |             | Inerior                         | 24.00"        | 19" Rack      | 3U      | NA         |
| 4                                                                                                                                                                              | 3            |             | 2                               |               | ]             |         |            |