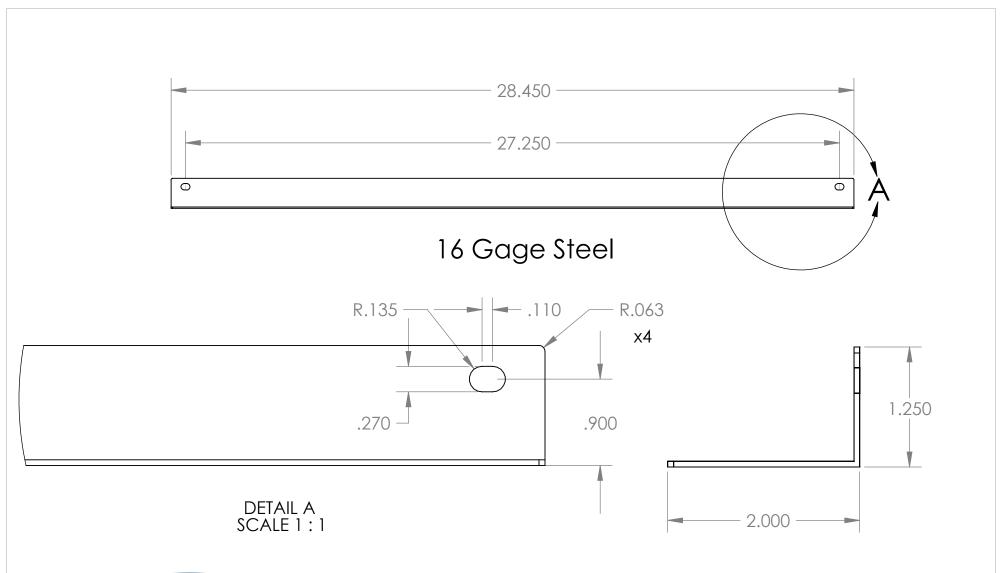

HM-358 Rail

434 West Levers Place Orange, CA 92867 Phone: (714) 637-1252 Fax: (714) 637-0491 http://www.skbcases.com

5

| This drawing and all information     |
|--------------------------------------|
| details are the sole property of SKB |
| Corporation, Orange CA. Any          |
| unauthorized use will be punished to |
| the full extent of the law.          |