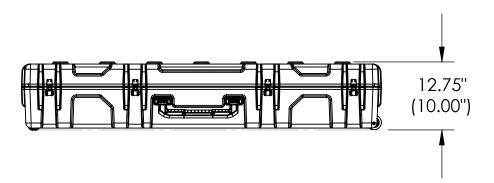

|              |           | NO                              | TE: DIME      | nsions II     | ۷ (X.XX) ۱ | ARE ID      |
|--------------|-----------|---------------------------------|---------------|---------------|------------|-------------|
| Case Series: | 3R Series | Dimensions (for reference only) |               |               |            |             |
| Case part#   | 3R6223-10 |                                 | Length        | Width         | Overall    | Base / Lid  |
|              |           |                                 | left to right | front to back | height     | height      |
| Weight:      |           | Exterior                        | 67.50"        | 27.37"        | 12.75"     | 7.88"-4.75" |
|              |           | Inerior                         | 63.25"        | 23.63"        | 10.00"     | 7.00"-3.00" |