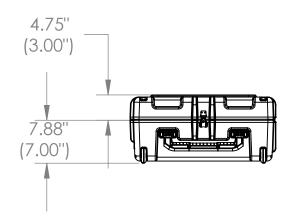

|              |           | NO                              | TE: DIME      | nsions II     | ۷ (X.XX) ۱ | ARE ID      |
|--------------|-----------|---------------------------------|---------------|---------------|------------|-------------|
| Case Series: | 3R Series | Dimensions (for reference only) |               |               |            |             |
| Case part#   | 3R6223-10 |                                 | Length        | Width         | Overall    | Base / Lid  |
|              |           |                                 | left to right | front to back | height     | height      |
| Weight:      |           | Exterior                        | 67.50"        | 27.37"        | 12.75"     | 7.88"-4.75" |
|              |           | Inerior                         | 63.25"        | 23.63"        | 10.00"     | 7.00"-3.00" |