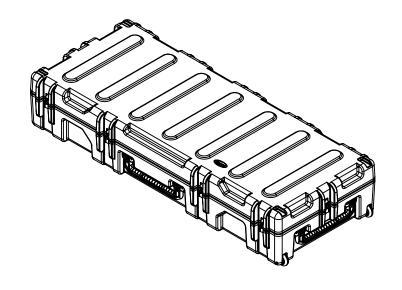

|              |           | NO                              | TE: DIME      | nsions II     | ۷ (X.XX) ۱ | ARE ID      |
|--------------|-----------|---------------------------------|---------------|---------------|------------|-------------|
| Case Series: | 3R Series | Dimensions (for reference only) |               |               |            |             |
| Case part#   | 3R6223-10 |                                 | Length        | Width         | Overall    | Base / Lid  |
|              |           |                                 | left to right | front to back | height     | height      |
| Weight:      |           | Exterior                        | 67.50"        | 27.37"        | 12.75"     | 7.88"-4.75" |
|              |           | Inerior                         | 63.25"        | 23.63"        | 10.00"     | 7.00"-3.00" |