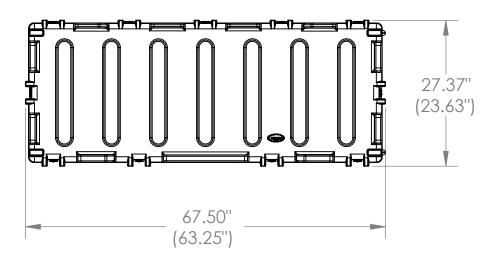

|              |           | NO                              | TE: DIME      | nsions II     | ۷ (X.XX) ۱ | ARE ID      |
|--------------|-----------|---------------------------------|---------------|---------------|------------|-------------|
| Case Series: | 3R Series | Dimensions (for reference only) |               |               |            |             |
| Case part#   | 3R6223-10 |                                 | Length        | Width         | Overall    | Base / Lid  |
|              |           |                                 | left to right | front to back | height     | height      |
| Weight:      |           | Exterior                        | 67.50"        | 27.37"        | 12.75"     | 7.88"-4.75" |
|              |           | Inerior                         | 63.25"        | 23.63"        | 10.00"     | 7.00"-3.00" |