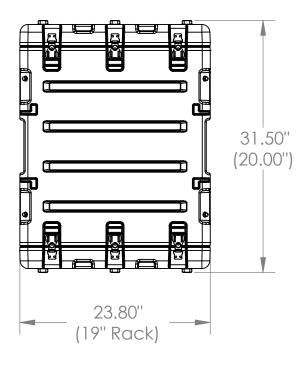

3RR-5U20-22

Width Base / Lid Length Overall height left to right height front to back 23.80" 31.50" 15.34" NA 19" Rack 20.00" 5U NA

3 2

**RR** Series