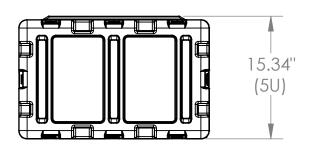

3RR-5U20-22

Width Base / Lid Length Overall height left to right height front to back 23.80" 31.50" 15.34" NA 19" Rack 20.00" 5U NA

3 2

**RR** Series