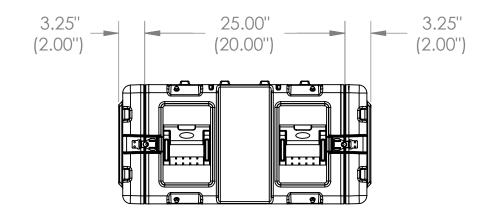

3RR-5U20-22

Width Base / Lid Length Overall height left to right height front to back 23.80" 31.50" 15.34" NA 19" Rack 20.00" 5U NA

3 2

**RR** Series