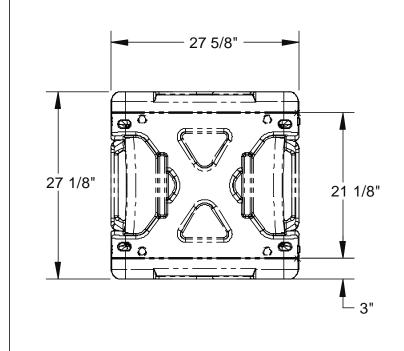

|         | Case Series: | Shock Rack | Dimensions (for reference only) |               |               |         |              |
|---------|--------------|------------|---------------------------------|---------------|---------------|---------|--------------|
| n<br>KB | Case Part #  | 1SKB-R906U |                                 | Length        | Width         | Overall | Base / Lid   |
| ed      |              |            |                                 | left to right | front to back | height  | width        |
|         | Weight:      | 37.4 lbs   | Exterior:                       | 27 5/8"       | 27 1/8"       | 18 1/4" | 21 1/8" / 3" |
|         | •            |            | Interior:                       |               |               |         |              |