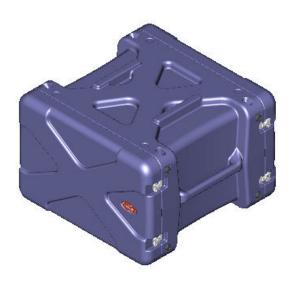

|         | Case Series: | Shock Rack | Dimensions (for reference only) |               |               |         |              |
|---------|--------------|------------|---------------------------------|---------------|---------------|---------|--------------|
| n<br>KB | Case Part #  | 1SKB-R906U |                                 | Length        | Width         | Overall | Base / Lid   |
| ed      |              |            |                                 | left to right | front to back | height  | width        |
|         | Weight:      | 37.4 lbs   | Exterior:                       | 27 5/8"       | 27 1/8"       | 18 1/4" | 21 1/8" / 3" |
|         | •            |            | Interior:                       |               |               |         |              |