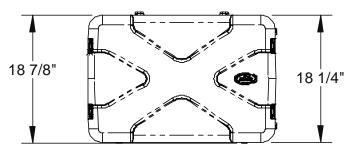

|         | Case Series: | Shock Rack | Dimensions (for reference only) |               |               |         |              |
|---------|--------------|------------|---------------------------------|---------------|---------------|---------|--------------|
| n<br>KB | Case Part #  | 1SKB-R906U |                                 | Length        | Width         | Overall | Base / Lid   |
| ed      |              |            |                                 | left to right | front to back | height  | width        |
|         | Weight:      | 37.4 lbs   | Exterior:                       | 27 5/8"       | 27 1/8"       | 18 1/4" | 21 1/8" / 3" |
|         | •            |            | Interior:                       |               |               |         |              |