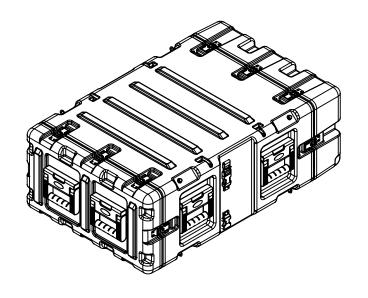

| Case Series: | RS Series   | Dimensions (for reference only) |               |               |         |            |
|--------------|-------------|---------------------------------|---------------|---------------|---------|------------|
| Case part#   | 3RS-4U24-25 |                                 | Length        | Width         | Overall | Base / Lid |
|              |             |                                 | left to right | front to back | height  | height     |
| Weight:      |             | Exterior                        | 39.00"        | 23.80"        | 13.54"  | NA         |
|              |             | Inerior                         | 24.00"        | 19"Rack       | 4U      | NA         |