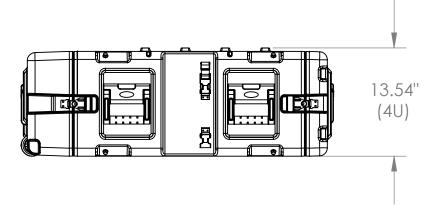

| Case Series: | RS Series   | Dimensions (for reference only) |               |               |         |            |
|--------------|-------------|---------------------------------|---------------|---------------|---------|------------|
| Case part#   | 3RS-4U24-25 |                                 | Length        | Width         | Overall | Base / Lid |
|              |             |                                 | left to right | front to back | height  | height     |
| Weight:      |             | Exterior                        | 39.00"        | 23.80"        | 13.54"  | NA         |
|              |             | Inerior                         | 24.00"        | 19"Rack       | 4U      | NA         |