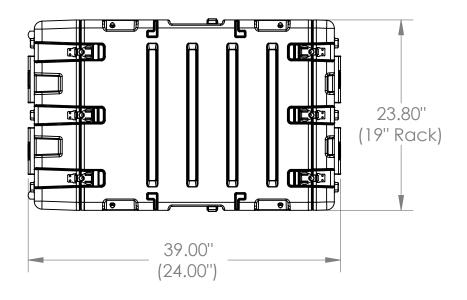

NOTE: DIMENSIONS IN (X.XX) ARE ID

3RS-4U24-25

434 West Levers Place Orange, CA 92867 Phone: (714) 637-1252 Fax: (714) 637-0491 http://www.skbcases.com

This drawing and all information details are the sole property of SKB Corporation, Orange CA. Any unauthorized use will be punished to the full extent of the law.

| Case Series: | RS Series   | Dimensions (for reference only) |               |               |         |            |
|--------------|-------------|---------------------------------|---------------|---------------|---------|------------|
| Case part#   | 3RS-4U24-25 |                                 | Length        | Width         | Overall | Base / Lid |
|              |             |                                 | left to right | front to back | height  | height     |
| Weight:      |             | Exterior                        | 39.00"        | 23.80"        | 13.54"  | NA         |
|              |             | Inerior                         | 24.00"        | 19"Rack       | 4U      | NA         |