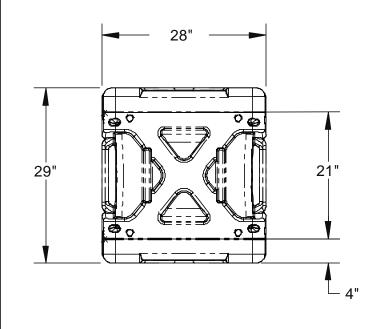

|         | Case Series: | Shock Rack | Dimensions (for reference only) |               |               |         |            |
|---------|--------------|------------|---------------------------------|---------------|---------------|---------|------------|
| ı<br>KB | Case Part #  | 1SKB-R910U |                                 | Length        | Width         | Overall | Base / Lid |
| d       |              |            |                                 | left to right | front to back | height  | width      |
|         | Weight:      | 53.8 lbs   | Exterior:                       | 28"           | 29"           | 26 1/8" | 21" / 4"   |
|         |              |            | Interior:                       |               |               |         |            |