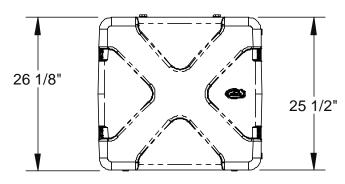

|         | Case Series: | Shock Rack | Dimensions (for reference only) |               |               |         |            |
|---------|--------------|------------|---------------------------------|---------------|---------------|---------|------------|
| ı<br>KB | Case Part #  | 1SKB-R910U |                                 | Length        | Width         | Overall | Base / Lid |
| d       |              |            |                                 | left to right | front to back | height  | width      |
|         | Weight:      | 53.8 lbs   | Exterior:                       | 28"           | 29"           | 26 1/8" | 21" / 4"   |
|         |              |            | Interior:                       |               |               |         |            |