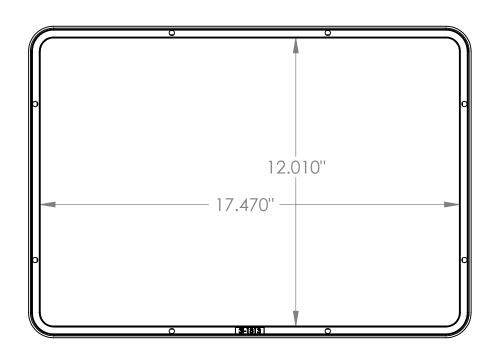

## 3i-1813-PRK

## NOTE: DIMENSIONS IN (X.XX) ARE ID

| This drawing and all information<br>details are the sole property of SKB<br>Corporation, Orange CA. Any<br>unauthorized use will be punished to<br>the full extent of the law. | Case Series: | 3i Series   | Dimensions (for reference only) |               |               |         |            |
|--------------------------------------------------------------------------------------------------------------------------------------------------------------------------------|--------------|-------------|---------------------------------|---------------|---------------|---------|------------|
|                                                                                                                                                                                | Case part#   | 3i-1813-PRK |                                 | Length        | Width         | Overall | Base / Lid |
|                                                                                                                                                                                |              |             |                                 | left to right | front to back | height  | height     |
|                                                                                                                                                                                | Weight:      |             | Exterior                        |               |               |         |            |
|                                                                                                                                                                                |              |             | Inerior                         | 17.470"       | 12.010"       |         |            |
| 4                                                                                                                                                                              | 3            |             | 2                               | 2             |               | 1       |            |