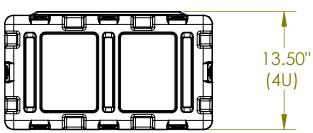

## NOTE: DIMENSIONS IN (X.XX) ARE ID

| This drawing and all information<br>details are the sole property of SKB<br>Corporation, Orange CA. Any<br>unauthorized use will be punished to<br>the full extent of the law. | Case Series: | RS Series   | Dimensions (for reference only) |               |               |         |            |
|--------------------------------------------------------------------------------------------------------------------------------------------------------------------------------|--------------|-------------|---------------------------------|---------------|---------------|---------|------------|
|                                                                                                                                                                                | Case part#   | 3RS-4U20-22 |                                 | Length        | Width         | Overall | Base / Lid |
|                                                                                                                                                                                |              |             |                                 | left to right | front to back | height  | height     |
|                                                                                                                                                                                | Weight:      |             | Exterior                        | 23.80"        | 31.50"        | 13.50"  | NA         |
|                                                                                                                                                                                | 2            |             | Inerior                         | 19"Rack       | 20.00"        | 4U      | NA         |
| 4                                                                                                                                                                              | 3            |             | 2                               | 2             |               | 1       | ·          |