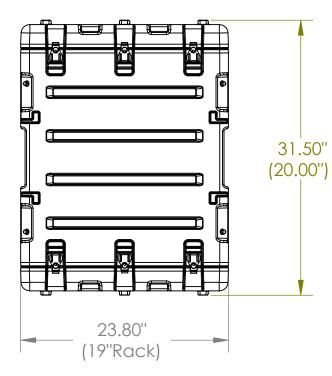

## NOTE: DIMENSIONS IN (X.XX) ARE ID

| This drawing and all information<br>details are the sole property of SKB<br>Corporation, Orange CA. Any<br>unauthorized use will be punished to<br>the full extent of the law. | Case Series: | RS Series   | Dimensions (for reference only) |               |               |         |            |
|--------------------------------------------------------------------------------------------------------------------------------------------------------------------------------|--------------|-------------|---------------------------------|---------------|---------------|---------|------------|
|                                                                                                                                                                                | Case part#   | 3RS-4U20-22 |                                 | Length        | Width         | Overall | Base / Lid |
|                                                                                                                                                                                |              |             |                                 | left to right | front to back | height  | height     |
|                                                                                                                                                                                | Weight:      |             | Exterior                        | 23.80"        | 31.50"        | 13.50"  | NA         |
|                                                                                                                                                                                | 2            |             | Inerior                         | 19"Rack       | 20.00"        | 4U      | NA         |
| 4                                                                                                                                                                              | 3            |             | 2                               | 2             |               | 1       | ·          |