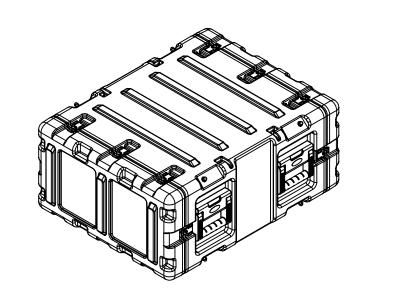

## NOTE: DIMENSIONS IN (X.XX) ARE ID

| This drawing and all information<br>details are the sole property of SKB<br>Corporation, Orange CA. Any<br>unauthorized use will be punished to<br>the full extent of the law. | Case Series: | RS Series   | Dimensions (for reference only) |               |               |         |            |
|--------------------------------------------------------------------------------------------------------------------------------------------------------------------------------|--------------|-------------|---------------------------------|---------------|---------------|---------|------------|
|                                                                                                                                                                                | Case part#   | 3RS-4U20-22 |                                 | Length        | Width         | Overall | Base / Lid |
|                                                                                                                                                                                |              |             |                                 | left to right | front to back | height  | height     |
|                                                                                                                                                                                | Weight:      |             | Exterior                        | 23.80"        | 31.50"        | 13.50"  | NA         |
|                                                                                                                                                                                | 2            |             | Inerior                         | 19"Rack       | 20.00"        | 4U      | NA         |
| 4                                                                                                                                                                              | 3            |             | 2                               | 2             |               | 1       | ·          |