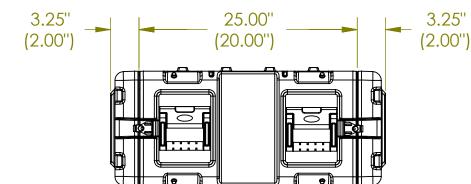

## NOTE: DIMENSIONS IN (X.XX) ARE ID

| This drawing and all information<br>details are the sole property of SKB<br>Corporation, Orange CA. Any<br>unauthorized use will be punished to<br>the full extent of the law. | Case Series: | RS Series   | Dimensions (for reference only) |               |               |         |            |
|--------------------------------------------------------------------------------------------------------------------------------------------------------------------------------|--------------|-------------|---------------------------------|---------------|---------------|---------|------------|
|                                                                                                                                                                                | Case part#   | 3RS-4U20-22 |                                 | Length        | Width         | Overall | Base / Lid |
|                                                                                                                                                                                |              |             |                                 | left to right | front to back | height  | height     |
|                                                                                                                                                                                | Weight:      |             | Exterior                        | 23.80"        | 31.50"        | 13.50"  | NA         |
|                                                                                                                                                                                | 2            |             | Inerior                         | 19"Rack       | 20.00"        | 4U      | NA         |
| 4                                                                                                                                                                              | 3            |             | 2                               | 2             |               | 1       | ·          |