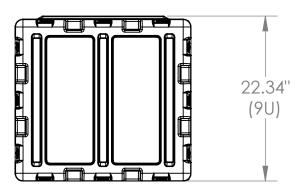

## NOTE: DIMENSIONS IN (X.XX) ARE ID

| This drawing and all information<br>details are the sole property of SKB<br>Corporation, Orange CA. Any<br>unauthorized use will be punished to<br>the full extent of the law. | Case Series: | RS Series   | Dimensions (for reference only) |               |               |         |            |
|--------------------------------------------------------------------------------------------------------------------------------------------------------------------------------|--------------|-------------|---------------------------------|---------------|---------------|---------|------------|
|                                                                                                                                                                                | Case part#   | 3RS-9U20-22 |                                 | Length        | Width         | Overall | Base / Lid |
|                                                                                                                                                                                |              |             |                                 | left to right | front to back | height  | height     |
|                                                                                                                                                                                | Weight:      |             | Exterior                        | 23.80"        | 31.50"        | 22.34"  | NA         |
|                                                                                                                                                                                |              |             | Inerior                         | 19"Rack       | 20.00"        | 9U      | NA         |
| 4                                                                                                                                                                              | 3            |             | 2                               | 2             |               | 1       | ·          |