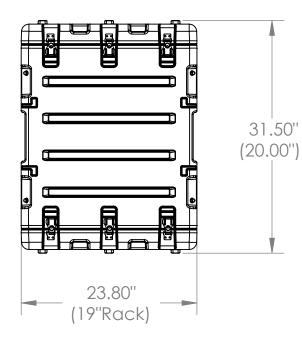

## NOTE: DIMENSIONS IN (X.XX) ARE ID

| This drawing and all information<br>details are the sole property of SKB<br>Corporation, Orange CA. Any<br>unauthorized use will be punished to<br>the full extent of the law. | Case Series: | RS Series   | Dimensions (for reference only) |               |               |         |            |
|--------------------------------------------------------------------------------------------------------------------------------------------------------------------------------|--------------|-------------|---------------------------------|---------------|---------------|---------|------------|
|                                                                                                                                                                                | Case part#   | 3RS-9U20-22 |                                 | Length        | Width         | Overall | Base / Lid |
|                                                                                                                                                                                |              |             |                                 | left to right | front to back | height  | height     |
|                                                                                                                                                                                | Weight:      |             | Exterior                        | 23.80"        | 31.50"        | 22.34"  | NA         |
|                                                                                                                                                                                |              |             | Inerior                         | 19"Rack       | 20.00"        | 9U      | NA         |
| 4                                                                                                                                                                              | 3            |             | 2                               | 2             |               | 1       | ·          |