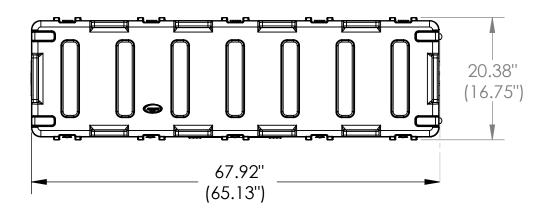

## NOTE: DIMENSIONS IN (X.XX) ARE ID

434 West Levers Place Orange, CA 92867 Phone: (714) 637-1252 Fax: (714) 637-0491 http://www.skbcases.com

8.00"

|   | Case Series: | 3R Series | Dimensions (for reference only) |               |               |         |               |
|---|--------------|-----------|---------------------------------|---------------|---------------|---------|---------------|
| 3 | Case part#   | 3R6416-8  |                                 | Length        | Width         | Overall | Base / Lid    |
| ò |              |           |                                 | left to right | front to back | height  | height        |
|   | Weight:      |           | Exterior                        | 67.92"        | 20.38"        | 11.13"  | 7.00"-4.13"   |
|   |              |           | Inerior                         | 65.13"        | 16.75"        | 8.08"   | 5.95" - 2.06" |