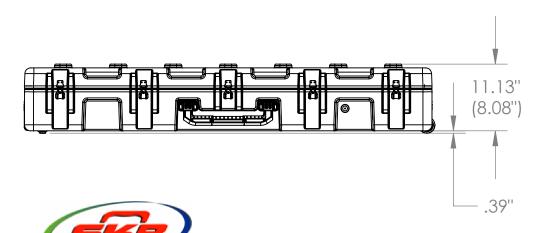

## NOTE: DIMENSIONS IN (X.XX) ARE ID

434 West Levers Place Orange, CA 92867 Phone: (714) 637-1252 Fax: (714) 637-0491 http://www.skbcases.com

8.00"

|   | Case Series: | 3R Series | Dimensions (for reference only) |               |               |         |               |
|---|--------------|-----------|---------------------------------|---------------|---------------|---------|---------------|
| 3 | Case part#   | 3R6416-8  |                                 | Length        | Width         | Overall | Base / Lid    |
| ò |              |           |                                 | left to right | front to back | height  | height        |
|   | Weight:      |           | Exterior                        | 67.92"        | 20.38"        | 11.13"  | 7.00"-4.13"   |
|   |              |           | Inerior                         | 65.13"        | 16.75"        | 8.08"   | 5.95" - 2.06" |