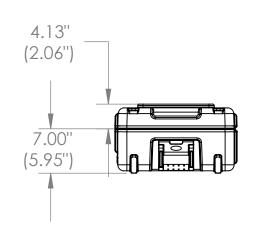

## NOTE: DIMENSIONS IN (X.XX) ARE ID

434 West Levers Place Orange, CA 92867 Phone: (714) 637-1252 Fax: (714) 637-0491 http://www.skbcases.com

8.00"

|   | Case Series: | 3R Series | Dimensions (for reference only) |               |               |         |               |
|---|--------------|-----------|---------------------------------|---------------|---------------|---------|---------------|
| 3 | Case part#   | 3R6416-8  |                                 | Length        | Width         | Overall | Base / Lid    |
| ò |              |           |                                 | left to right | front to back | height  | height        |
|   | Weight:      |           | Exterior                        | 67.92"        | 20.38"        | 11.13"  | 7.00"-4.13"   |
|   |              |           | Inerior                         | 65.13"        | 16.75"        | 8.08"   | 5.95" - 2.06" |