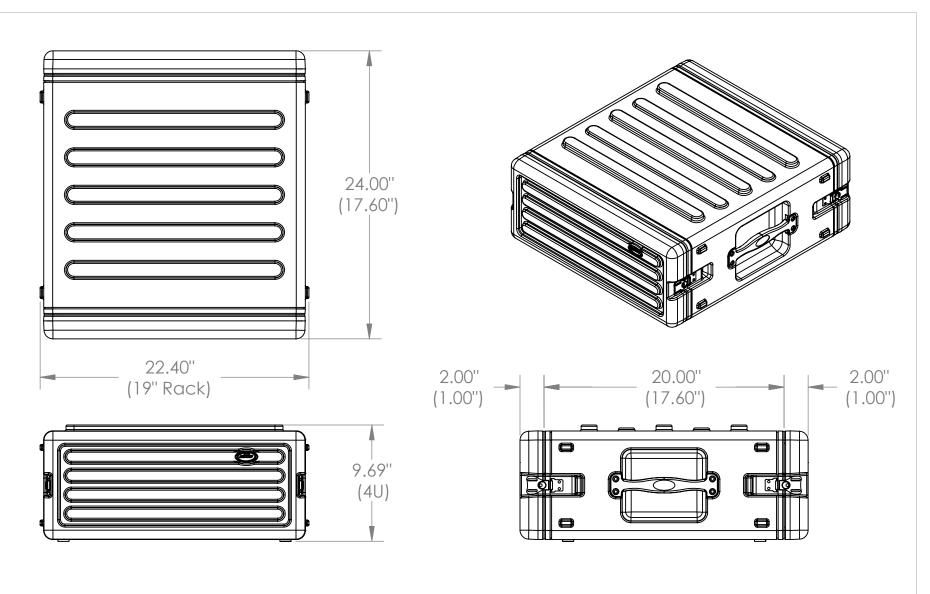

## 1SKB-R4U

## NOTE: DIMENSIONS IN (X.XX) ARE ID

| Case Series: | Heavy Duty Rack Series | Dimensions (for reference only) |               |               |         |            |
|--------------|------------------------|---------------------------------|---------------|---------------|---------|------------|
| Case part#   | 1SKB-R4U               |                                 | Length        | Width         | Overall | Base / Lid |
|              |                        |                                 | left to right | front to back | height  | height     |
| Weight:      |                        | Exterior                        | 22.40"        | 24.00"        | 9.69"   |            |
|              |                        | Inerior                         | 19" Rack      | 17.60"        | 4U      |            |