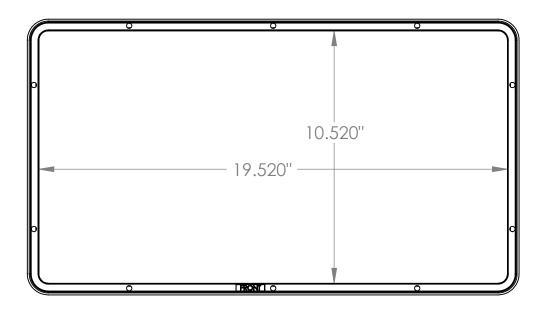

434 West Levers Place Orange, CA 92867 Phone: (714) 637-1252 Fax: (714) 637-0491 http://www.skbcases.com 3i-2011-PRK

NOTE: DIMENSIONS IN (X.XX) ARE ID

| This drawing and all information details are the sole properly of SKB Corporation, Orange CA. Any unauthorized use will be punished to the full extent of the law. | Case Series: | 3i Series   | Dimensions (for reference only) |               |               |         |            |
|--------------------------------------------------------------------------------------------------------------------------------------------------------------------|--------------|-------------|---------------------------------|---------------|---------------|---------|------------|
|                                                                                                                                                                    | Case part#   | 3i-2011-PRK |                                 | Length        | Width         | Overall | Base / Lid |
|                                                                                                                                                                    |              |             |                                 | left to right | front to back | height  | height     |
|                                                                                                                                                                    | Weight:      |             | Exterior                        |               |               |         |            |
|                                                                                                                                                                    |              |             | Inerior                         | 19.520"       | 10.520"       |         |            |