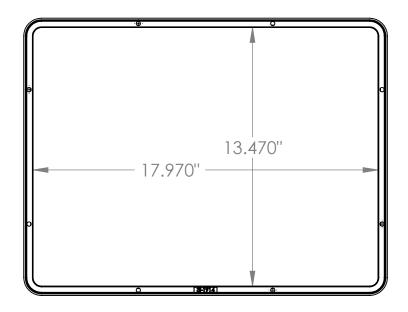

## 3i-1914-PRK

NOTE: DIMENSIONS IN (X.XX) ARE ID

| This drawing and all information details are the sole property of SKB Corporation, Orange CA. Any unauthorized use will be punished to the full extent of the law. | Case Series: | 3i Series   | Dimensions (for reference only) |               |               |         |            |
|--------------------------------------------------------------------------------------------------------------------------------------------------------------------|--------------|-------------|---------------------------------|---------------|---------------|---------|------------|
|                                                                                                                                                                    | Case part#   | 3i-1914-PRK |                                 | Length        | Width         | Overall | Base / Lid |
|                                                                                                                                                                    |              |             |                                 | left to right | front to back | height  | height     |
|                                                                                                                                                                    | Weight:      |             | Exterior                        |               |               |         |            |
|                                                                                                                                                                    |              |             | Inerior                         | 17.970"       | 13.470"       |         |            |