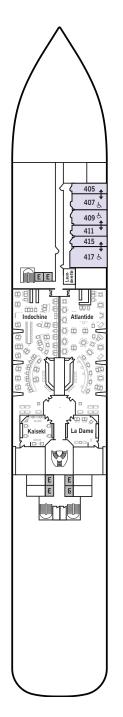

 $\frown$ 

Atlantide Indochine Kaiseki La Dame

DECK 4

DECK 5 Reception/ **Guest Relations** Shore Concierge

DECK 7

La Terrazza Silver Note Casino

704

706

## SPECIFICATIONS

| Crew               |
|--------------------|
| Officers European  |
| Guests             |
| Tonnage            |
| Length             |
| Width              |
| Speed              |
| Passenger Decks    |
| 3rd Guest Capacity |
| Connecting Suites  |
| 407, 409, 417, 931 |
| Built              |
| Registry           |