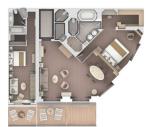

## OWNER'S SUITE

Available as a one-bedroom configuration or as a two-bedroom by adjoining with a Panorama suite (as illustrated)

#### ONE BEDROOM: 947-1055 SQ FT / 88-98 M<sup>2</sup> INCLUDING VERANDA (129 SQ FT / 12 M<sup>2</sup>)

TWO BEDROOM: 1281-1389 SQ FT / 119-129 M<sup>2</sup> INCLUDING VERANDA (129 SQ FT / 12 M<sup>2</sup>)

- Large veranda with patio furniture and floor-to-ceiling glass doors; bedroom two has additional large picture window
- Living room with sitting area; bedroom two has additional sitting area
- Separate dining area
- Twin beds or king-sized bed; bedroom two has additional twin beds or queensized bed
- Marble bathroom with double vanity, separate shower and full-sized bath, plus a powder room; bedroom two has additional marble bathroom with shower
- Savoir<sup>®</sup> Beds mattresses
- Walk-in wardrobe(s) with personal safe
- Vanity table(s)
- Writing desk(s)
- One 55" / 140 cm and one 40" / 102 cm flat-screen HD TVs in main suite, plus two 40" / 102 cm flat-screen HD TVs in bedroom two
- Interactive Media Library
- Bose<sup>®</sup> Sound system with bluetooth connectivity
- Illy<sup>®</sup> espresso machine
- Unlimited Premium Wifi