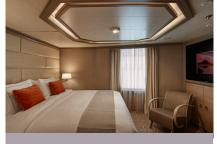

### DELUXE VERANDA SUITE SUPERIOR VERANDA SUITE CLASSIC VERANDA SUITE

Some Veranda Suites accommodate three guests. Deluxe Verandas offer preferred central location with identical accommodations to Classic and Superior Verandas.

- •
- INCLUDING VERANDA (65 SQ FT / 6 M<sup>2</sup>)
- Veranda with patio furniture and floor-to-ceiling glass doors
  Sitting area

387 SQ FT / 36 M<sup>2</sup>

• Writing desk

- Twin beds or queen-sized bed
- Marble bathroom with vanity, full-sized bath, separate shower

• Walk-in wardrobe with personal safe

• Two 40" / 102 cm flat-screen HD TVs

Interactive Media Library

Unlimited Standard Wifi

- Umbrella
- Hair dryer
- Wall mounted USB-C mobile device chargers
- Direct-dial telephone(s)
- Champagne on arrival