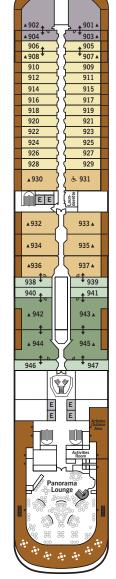

DECK 9

Whirlpool Area

**DECK 11** Tor's Observation Library Spaccanapoli

## SPECIFICATIONS

| Crew               |
|--------------------|
| Officers European  |
| Guests             |
| Tonnage            |
| Length             |
| Width              |
| Speed              |
| Passenger Decks    |
| 3rd Guest Capacity |
| Connecting Suites  |
| 407, 409, 417, 931 |
| Built              |
| Registry           |