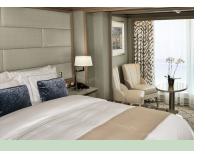

## PANORAMA SUITE

Available as a one bedroom configuration.

#### 334 SQ FT / 31 M<sup>2</sup> - DECK 9

#### • Sitting area

- Twin beds or queen-sized bed
- Marble bathroom with vanity,
- full-sized bath, separate shower
- Walk-in wardrobe with personal safeWriting desk
- Two 40" / 102 cm flat-screen HD TVs
- Interactive Media Library
- Unlimited Standard Wifi