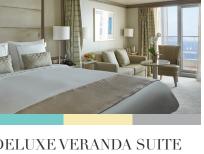

### DELUXE VERANDA SUITE SUPERIOR VERANDA SUITE CLASSIC VERANDA SUITE

Some Veranda Suites accommodate three guests. Deluxe Verandas offer preferred central location with identical accommodations to Classic and Superior Verandas.

- •
- INCLUDING VERANDA (65 SQ FT / 6 M<sup>2</sup>)
- Veranda with patio furniture and floor-to-ceiling glass doors
  Sitting area

387 SQ FT / 36 M<sup>2</sup>

• Writing desk

- Twin beds or queen-sized bed
- Marble bathroom with vanity, full-sized bath, separate shower

• Walk-in wardrobe with personal safe

• Two 40" / 102 cm flat-screen HD TVs

Interactive Media Library

Unlimited Standard Wifi

- Umbrella
- Hair dryer
- Wall mounted USB-C mobile device chargers
- Direct-dial telephone(s)
- Champagne on arrival