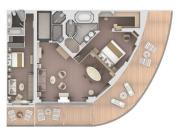

## SILVER SUITE

Available as a one-bedroom configuration or as a two-bedroom by adjoining with a Panorama suite (as illustrated). One suite available as a wheelchair accessible suite.

ONE BEDROOM: 786 SQ FT / 73 M<sup>2</sup> INCLUDING VERANDA (129 SQ FT / 12 M2)

TWO BEDROOM: 1119 SQ FT / 104 M<sup>2</sup> INCLUDING VERANDA (129 SQ FT / 12 M<sup>2</sup>)

- Veranda with patio furniture and floor-to-ceiling glass doors
- Living room with convertible sofa to accommodate an additional guest
- Sitting area
- Separate dining area
- Twin beds or king-sized bed
- Marble bathroom with double vanity, full-sized bath, separate shower; bedroom two has additional marble bathroom with full-sized bath
- Wheelchair accessible suite has a marble bathroom with vanity and separate shower (no full-sized bath as illustrated)
- Walk-in wardrobe with personal safe
- Vanity table
- Writing desk
- One 55" / 140 cm and one 40" / 102 cm flat-screen HD TVs in main suite; plus two 40" / 102 cm flat-screen HD TVs in bedroom two
- Interactive Media Library
- Bose® Sound system with bluetooth connectivity
- Illy<sup>®</sup> espresso machine
- Unlimited Premium Wifi