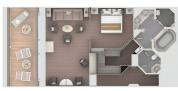

## GRAND SUITE

Available as a one-bedroom configuration or as two bedrooms by adjoining with a Veranda Suite (as illustrated).

### DECK 8:

ONE BEDROOM: 1572 SQ FT / 146 M<sup>2</sup> INCLUDING VERANDA: (570 SQ FT / 53 M<sup>2</sup>) TWO BEDROOM: 1970 SQ FT / 183 M<sup>2</sup> INCLUDING VERANDA: (635 SQ FT / 59 M<sup>2</sup>)

DECK 9: ONE BEDROOM: 1472 SQ FT / 137 M<sup>2</sup> INCLUDING VERANDA: (474 SQ FT / 44 M<sup>2</sup>) TWO BEDROOM: 1873 SQ FT / 174 M<sup>2</sup> INCLUDING VERANDA: (538 SQ FT / 50 M<sup>2</sup>)

- Two verandas with patio furniture and floor-to-ceiling glass doors; bedroom two has additional veranda
- Living room with convertible sofa to accommodate an additional guest
- Sitting area; bedroom two has additional sitting area
- Separate dining area
- Twin beds or king-sized bed; bedroom two has additional twin beds or queensized bed
- Marble bathroom with double vanity, separate shower and full-sized bath, plus a powder room; bedroom two has additional marble bathroom with fullsized bath
- Savoir<sup>®</sup> Beds mattresses
- Walk-in wardrobe(s) with personal safe
- Vanity table(s)
- Writing desk(s)
- One 55" / 140 cm and one40" / 102 cm flat-screen HD TVs in main suite, plus two 40" / 102 cm flat-screen HD TVs in bedroom two
- Interactive Media Library
- Bose<sup>®</sup> Sound system with bluetooth connectivity
- Illy<sup>®</sup> espresso machine
- Unlimited Premium Wifi