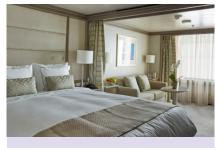

## VISTA SUITE

Some Vista Suites are available as a wheelchair accessible suite.\*

#### 334 SQ FT / 31 M<sup>2</sup> – DECK 4 WHEELCHAIR ACCESSIBLE SUITE: 440-646 SQ FT / 41-60 M<sup>2</sup>

- Sitting area
- Twin beds or queen-sized bed
- Marble bathroom with vanity, full-sized bath, separate shower
- Wheelchair accessible suite has a marble bathroom with vanity and separate shower (no full-sized bath)
- Walk-in wardrobe with personal safe; wheelchair accessible suites fitted with cupboards and wardrobe with personal safe
- Writing desk
- Two 40" / 102 cm flat-screen HD TVs
- Interactive Media Library
- Unlimited Standard Wifi