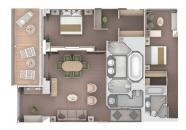

## OWNER'S SUITE

Available as a one-bedroom configuration or as a two-bedroom by adjoining with a Panorama suite (as illustrated)

#### ONE BEDROOM: 947-1055 SQ FT / 88-98 M<sup>2</sup> INCLUDING VERANDA (129 SQ FT / 12 M<sup>2</sup>)

TWO BEDROOM: 1281-1389 SQ FT / 119-129 M<sup>2</sup> INCLUDING VERANDA (129 SQ FT / 12 M<sup>2</sup>)

- Large veranda with patio furniture and floor-to-ceiling glass doors; bedroom two has additional large picture window
- Living room with sitting area; bedroom two has additional sitting area
- Separate dining area
- Twin beds or king-sized bed; bedroom two has additional twin beds or queensized bed
- Marble bathroom with double vanity, separate shower and full-sized bath, plus a powder room; bedroom two has additional marble bathroom with shower
- Savoir<sup>®</sup> Beds mattresses
- Walk-in wardrobe(s) with personal safe
- Vanity table(s)
- Writing desk(s)
- One 55" / 140 cm and one 40" / 102 cm flat-screen HD TVs in main suite, plus two 40" / 102 cm flat-screen HD TVs in bedroom two
- Interactive Media Library
- Bose<sup>®</sup> Sound system with bluetooth connectivity
- Illy<sup>®</sup> espresso machine
- Unlimited Premium Wifi