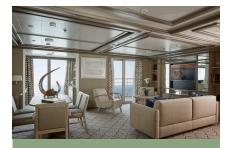

## OWNER'S SUITE

Available as a one-bedroom configuration or as a two-bedroom by adjoining with a Panorama suite (as illustrated)

#### ONE BEDROOM: 947-1055 SQ FT / 88-98 M<sup>2</sup> INCLUDING VERANDA (129 SQ FT / 12 M<sup>2</sup>)

TWO BEDROOM: 1281-1389 SQ FT / 119-129 M<sup>2</sup> INCLUDING VERANDA (129 SQ FT / 12 M<sup>2</sup>)

- Large veranda with patio furniture and floor-to-ceiling glass doors; bedroom two has additional large picture window
- Living room with sitting area; bedroom two has additional sitting area
- Separate dining area
- Twin beds or king-sized bed; bedroom two has additional twin beds or queensized bed
- Marble bathroom with double vanity, separate shower and full-sized bath, plus a powder room; bedroom two has additional marble bathroom with shower
- Savoir<sup>®</sup> Beds mattresses
- Walk-in wardrobe(s) with personal safe
- Vanity table(s)
- Writing desk(s)
- One 55" / 140 cm and one 40" / 102 cm flat-screen HD TVs in main suite, plus two 40" / 102 cm flat-screen HD TVs in bedroom two
- Interactive Media Library
- Bose<sup>®</sup> Sound system with bluetooth connectivity
- Illy<sup>®</sup> espresso machine
- Unlimited Premium Wifi