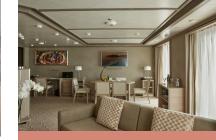

## OWNER'S SUITE

Available as a one-bedroom configuration or as a two-bedroom by adjoining with a Panorama suite (as illustrated)

#### ONE BEDROOM: 947-1055 SQ FT / 88-98 M<sup>2</sup> INCLUDING VERANDA (129 SQ FT / 12 M<sup>2</sup>)

TWO BEDROOM: 1281-1389 SQ FT / 119-129 M<sup>2</sup> INCLUDING VERANDA (129 SQ FT / 12 M<sup>2</sup>)

- Large veranda with patio furniture and floor-to-ceiling glass doors; bedroom two has additional large picture window
- Living room with sitting area; bedroom two has additional sitting area
- Separate dining area
- Twin beds or king-sized bed; bedroom two has additional twin beds or queensized bed
- Marble bathroom with double vanity, separate shower and full-sized bath, plus a powder room; bedroom two has additional marble bathroom with shower
- Savoir<sup>®</sup> Beds mattresses
- Walk-in wardrobe(s) with personal safe
- Vanity table(s)
- Writing desk(s)
- One 55" / 140 cm and one 40" / 102 cm flat-screen HD TVs in main suite, plus two 40" / 102 cm flat-screen HD TVs in bedroom two
- Interactive Media Library
- Bose<sup>®</sup> Sound system with bluetooth connectivity
- Illy<sup>®</sup> espresso machine
- Unlimited Premium Wifi