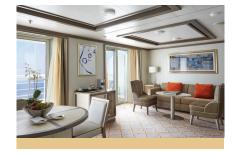

## GRAND SUITE

Available as a one-bedroom configuration or as two bedrooms by adjoining with a Veranda Suite (as illustrated).

### DECK 8:

ONE BEDROOM: 1572 SQ FT / 146 M<sup>2</sup> INCLUDING VERANDA: (570 SQ FT / 53 M<sup>2</sup>) TWO BEDROOM: 1970 SQ FT / 183 M<sup>2</sup> INCLUDING VERANDA: (635 SQ FT / 59 M<sup>2</sup>)

DECK 9: ONE BEDROOM: 1472 SQ FT / 137 M<sup>2</sup> INCLUDING VERANDA: (474 SQ FT / 44 M<sup>2</sup>) TWO BEDROOM: 1873 SQ FT / 174 M<sup>2</sup> INCLUDING VERANDA: (538 SQ FT / 50 M<sup>2</sup>)

- Two verandas with patio furniture and floor-to-ceiling glass doors; bedroom two has additional veranda
- Living room with convertible sofa to accommodate an additional guest
- Sitting area; bedroom two has additional sitting area
- Separate dining area
- Twin beds or king-sized bed; bedroom two has additional twin beds or queensized bed
- Marble bathroom with double vanity, separate shower and full-sized bath, plus a powder room; bedroom two has additional marble bathroom with fullsized bath
- Savoir<sup>®</sup> Beds mattresses
- Walk-in wardrobe(s) with personal safe
- Vanity table(s)
- Writing desk(s)
- One 55" / 140 cm and one40" / 102 cm flat-screen HD TVs in main suite, plus two 40" / 102 cm flat-screen HD TVs in bedroom two
- Interactive Media Library
- Bose<sup>®</sup> Sound system with bluetooth connectivity
- Illy<sup>®</sup> espresso machine
- Unlimited Premium Wifi